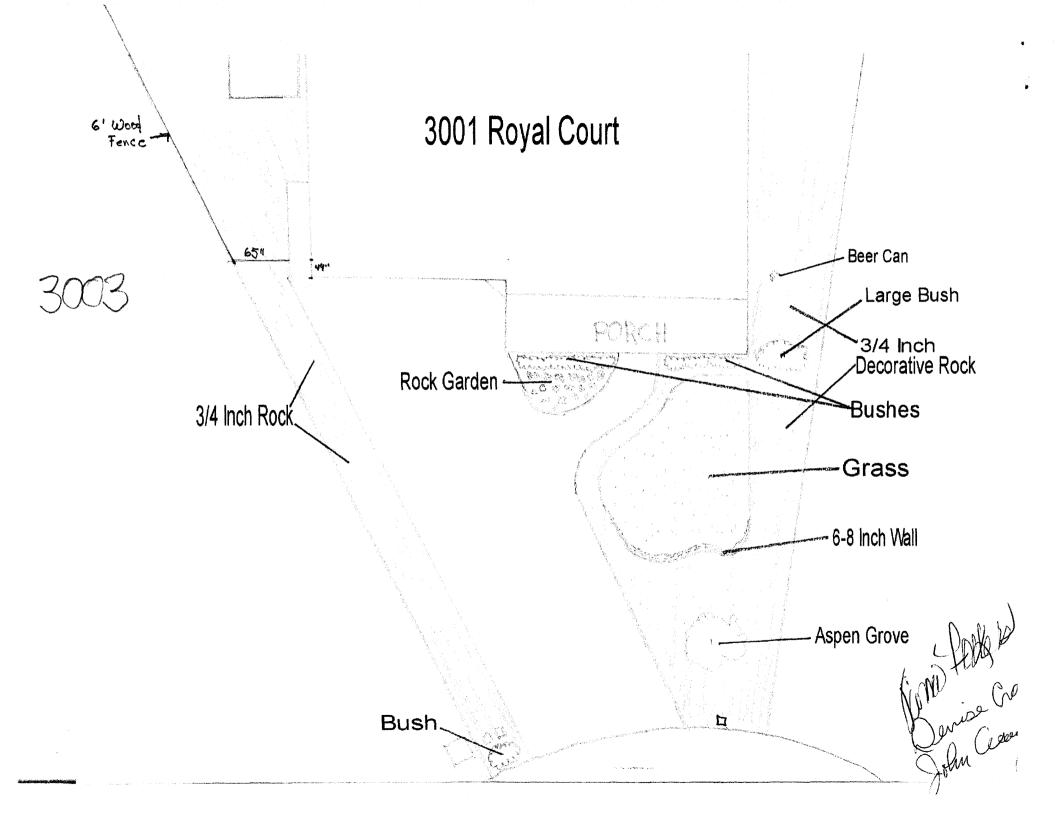

## **Fence Permit**

PERMIT # Nº

15/1/

Fee \$10.00

Public Works & Planning Department 250 North 5th Street Grand Junction, CO 81501 Phone: (970) 244-1430 FAX: (970) 256-4031

| Property Address: <u>3001 Royal C+.</u>                                                                                                                                                                                                                                                                                                                                                                                                                                                                                                                                                                                                                                   |                                    |                            |
|---------------------------------------------------------------------------------------------------------------------------------------------------------------------------------------------------------------------------------------------------------------------------------------------------------------------------------------------------------------------------------------------------------------------------------------------------------------------------------------------------------------------------------------------------------------------------------------------------------------------------------------------------------------------------|------------------------------------|----------------------------|
| Property Tax No: <u>2943 - 043 - 73 -</u>                                                                                                                                                                                                                                                                                                                                                                                                                                                                                                                                                                                                                                 | -006                               |                            |
| Subdivision: Monarch Gler                                                                                                                                                                                                                                                                                                                                                                                                                                                                                                                                                                                                                                                 |                                    |                            |
| Property Owner: Fred E. Haitz                                                                                                                                                                                                                                                                                                                                                                                                                                                                                                                                                                                                                                             |                                    |                            |
| Owner's Telephone: 434-3700                                                                                                                                                                                                                                                                                                                                                                                                                                                                                                                                                                                                                                               |                                    |                            |
| Owner's Address: 300/ Royal Ct                                                                                                                                                                                                                                                                                                                                                                                                                                                                                                                                                                                                                                            |                                    |                            |
| Contractor's Name:                                                                                                                                                                                                                                                                                                                                                                                                                                                                                                                                                                                                                                                        |                                    |                            |
| Contractor's Telephone:                                                                                                                                                                                                                                                                                                                                                                                                                                                                                                                                                                                                                                                   |                                    |                            |
| Contractor's Address:                                                                                                                                                                                                                                                                                                                                                                                                                                                                                                                                                                                                                                                     |                                    |                            |
| Fence Material & Height: Uny 6 "> 4                                                                                                                                                                                                                                                                                                                                                                                                                                                                                                                                                                                                                                       | <i>f</i> ·                         |                            |
| Plot plan must show property lines and property dimensions, all easements, all rights-of-way, all structures, all setbacks from property lines, and fence height(s). NOTE: Property line is likely one foot or more behind the sidewalk.                                                                                                                                                                                                                                                                                                                                                                                                                                  |                                    |                            |
| THIS SECTION TO BE COMI                                                                                                                                                                                                                                                                                                                                                                                                                                                                                                                                                                                                                                                   | PLETED BY PLANNING STAF            |                            |
| ZONE R-4                                                                                                                                                                                                                                                                                                                                                                                                                                                                                                                                                                                                                                                                  | SETBACKS: Front_20f                | from property line (PL) or |
| SPECIAL CONDITIONS Now                                                                                                                                                                                                                                                                                                                                                                                                                                                                                                                                                                                                                                                    | from center of RO                  | 1                          |
|                                                                                                                                                                                                                                                                                                                                                                                                                                                                                                                                                                                                                                                                           | Side                               | Rear from PL               |
|                                                                                                                                                                                                                                                                                                                                                                                                                                                                                                                                                                                                                                                                           | H. O'L O. I. D. 'Hillian D. rantas | 1 A f                      |
| Fences exceeding six feet in height require a separate permit from the City/County Building Department. A fence constructed on a corner lot that extends past the rear of the house along the side yard or abuts an alley requires approval from the City Engineer (Section 4.1.J of the Grand Junction Zoning and Development Code).                                                                                                                                                                                                                                                                                                                                     |                                    |                            |
| The owner/applicant must correctly identify all property lines, easements, and rights-of-way and ensure the fence is located within the property's boundaries. Covenants, conditions, restrictions, easements and/or rights-of-way may restrict or prohibit the placement of fence(s). The owner/applicant is responsible for compliance with covenants, conditions, and restrictions which may apply. Fences built neasements may be subject to removal at the property owner's sole and absolute expense. Any modification of design and/or material as approved in this fence permit must be approved, in writing, by the Public Works & Planning Department Director. |                                    |                            |
| hereby acknowledge that I have read this application and the information and plot plan are correct; I agree to comply with any and all codes, ordinances, laws, regulations, or restrictions which apply. I understand that failure to comply shall result in legal action, which may include but not necessarily be limited to removal of the fence(s) at the owner's cost.                                                                                                                                                                                                                                                                                              |                                    |                            |
| Applicant's Signature                                                                                                                                                                                                                                                                                                                                                                                                                                                                                                                                                                                                                                                     |                                    | Date 7-18-08               |
| Planning Approval <i>Got Denley</i>                                                                                                                                                                                                                                                                                                                                                                                                                                                                                                                                                                                                                                       |                                    | Date 7-/8-08               |
| City Engineer's Approval (if required)                                                                                                                                                                                                                                                                                                                                                                                                                                                                                                                                                                                                                                    |                                    | Date                       |
|                                                                                                                                                                                                                                                                                                                                                                                                                                                                                                                                                                                                                                                                           |                                    |                            |