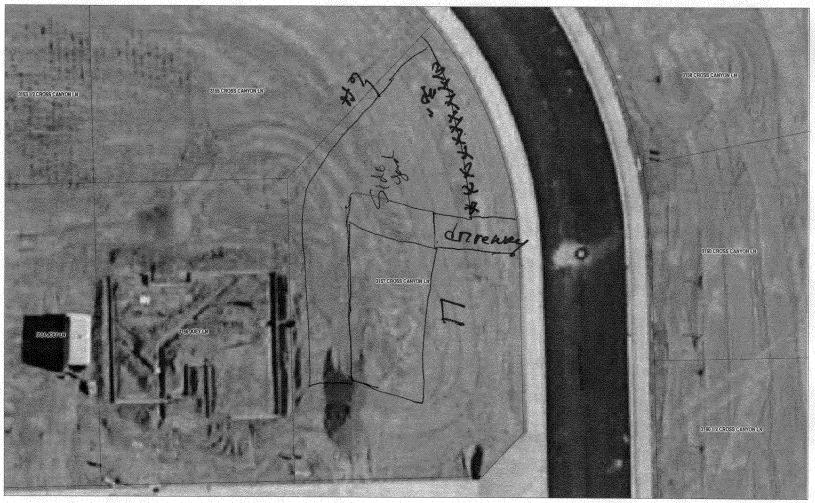

## City of Grand Junction GIS Master Map ©

## NOTICE OF VIOLATION

Delivered By: United States Mail

Christopher M. Rockert 3157 Cross Canyon Lane Grand Junction, CO. 81504

February 22, 2008 Case #: Z-08-00592

Location of Violation: 3157 Cross Canyon Ln. Parcel #: 2943-151-12-004

You are hereby notified that a violation of the City of Grand Junction Municipal Code/Zoning Code has been determined to exist on the above described property.

Violation Section: 4.1.J, Fence Regualtions, of the Grand Junction Zoning and Development Code. Please review the enclosed copy of Section 4.1.J, Fence Regulations, and obtain a Fence Permit for the fence built on your property. Your fence must be built according to the requirements of the Public Works and Planning Office which may include moving the fence back from the sidewalk twenty feet or reducing the height of the fence to thiry inches. The fence may also be forty eight inches in height if the fence is 2/3 open space and 1/3 closed space for that part of the fence extending above the thirty inch height. If you have any questions please call 256-4102 Monday through Friday between the hours of 8:00 A.M. and 4:30 P.M. Failure to obtain a fence permit and make arrangements or effort to modify the