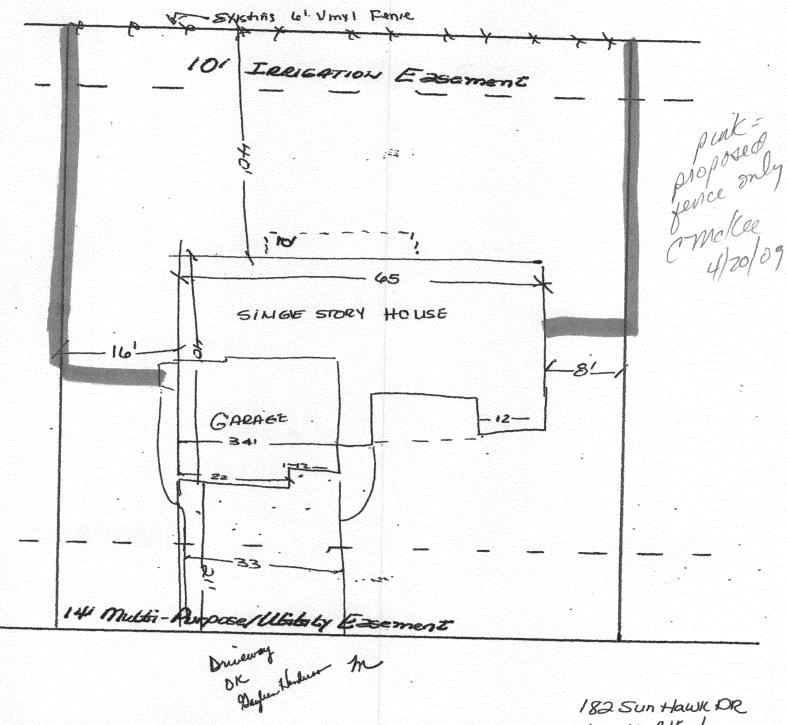

## **Fence Permit**

Public Works & Planning Department 250 North 5th Street Grand Junction, CO 81501 Phone: (970) 244-1430 FAX: (970) 256-4031

PERMIT # Nº 15886

(Pink: Neighborhood Services)

Fee \$10.00

| Property Address: 182 SUN HAWK WIZ                                                                                                                                                                                                                                                                                                                                                                                                                                                                                                                                                                                                                                          |
|-----------------------------------------------------------------------------------------------------------------------------------------------------------------------------------------------------------------------------------------------------------------------------------------------------------------------------------------------------------------------------------------------------------------------------------------------------------------------------------------------------------------------------------------------------------------------------------------------------------------------------------------------------------------------------|
| Property Tax No: 2943-321-24-011                                                                                                                                                                                                                                                                                                                                                                                                                                                                                                                                                                                                                                            |
| Subdivision: HAWKS NEST Lot 11 BIK1                                                                                                                                                                                                                                                                                                                                                                                                                                                                                                                                                                                                                                         |
| Property Owner: 30 Rd LLC                                                                                                                                                                                                                                                                                                                                                                                                                                                                                                                                                                                                                                                   |
| Owner's Telephone: 242を134                                                                                                                                                                                                                                                                                                                                                                                                                                                                                                                                                                                                                                                  |
| Owner's Address: 710 So 15th St                                                                                                                                                                                                                                                                                                                                                                                                                                                                                                                                                                                                                                             |
| Contractor's Name: P1 te way Systems LLC                                                                                                                                                                                                                                                                                                                                                                                                                                                                                                                                                                                                                                    |
| Contractor's Telephone: 250-7244                                                                                                                                                                                                                                                                                                                                                                                                                                                                                                                                                                                                                                            |
| Contractor's Address: 761 25 Rd                                                                                                                                                                                                                                                                                                                                                                                                                                                                                                                                                                                                                                             |
| Fence Material & Height: 61 Viny                                                                                                                                                                                                                                                                                                                                                                                                                                                                                                                                                                                                                                            |
| Plot plan must show property lines and property dimensions, all easements, all rights-of-way, all structures, al setbacks from property lines, and fence height(s). NOTE: Property line is likely one foot or more behind the sidewalk                                                                                                                                                                                                                                                                                                                                                                                                                                      |
| THIS SECTION TO BE COMPLETED BY PLANNING STAFF                                                                                                                                                                                                                                                                                                                                                                                                                                                                                                                                                                                                                              |
| SETBACKS: Front 20 from property line (PL) or SPECIAL CONDITIONS easement towner will from center of ROW, whichever is greater. be responsible for Replacement if access Side from PL Rear from PL                                                                                                                                                                                                                                                                                                                                                                                                                                                                          |
| Fences exceeding six feet in height require a separate permit from the City/County Building Department. A fence constructed on a cor-<br>ner lot that extends past the rear of the house along the side yard or abuts an alley requires approval from the City Engineer (Section<br>4.1.J of the Grand Junction Zoning and Development Code).                                                                                                                                                                                                                                                                                                                               |
| The owner/applicant must correctly identify all property lines, easements, and rights-of-way and ensure the fence is located within the property's boundaries. Covenants, conditions, restrictions, easements and/or rights-of-way may restrict or prohibit the placement of fence(s). The owner/applicant is responsible for compliance with covenants, conditions, and restrictions which may apply. Fences built in easements may be subject to removal at the property owner's sole and absolute expense. Any modification of design and/or material as approved in this fence permit must be approved, in writing, by the Public Works & Planning Department Director. |
| I hereby acknowledge that I have read this application and the information and plot plan are correct; I agree to comply with any and all codes, ordinances, laws, regulations, or restrictions which apply. I understand that failure to comply shall result in legal action, which may include but not necessarily be imited to removal of the fence(s) at the owner's cost.                                                                                                                                                                                                                                                                                               |
| Applicant's Signature Date 4.16-09  Planning Approval Date                                                                                                                                                                                                                                                                                                                                                                                                                                                                                                                                                                                                                  |
| Planning Approval Date                                                                                                                                                                                                                                                                                                                                                                                                                                                                                                                                                                                                                                                      |
| City Engineer's Approval (if required) Date                                                                                                                                                                                                                                                                                                                                                                                                                                                                                                                                                                                                                                 |

182 Sun Hawk DR LOT 11 BIK 1 HAWKS NEST FILONE

SUN HAWK ORIVE