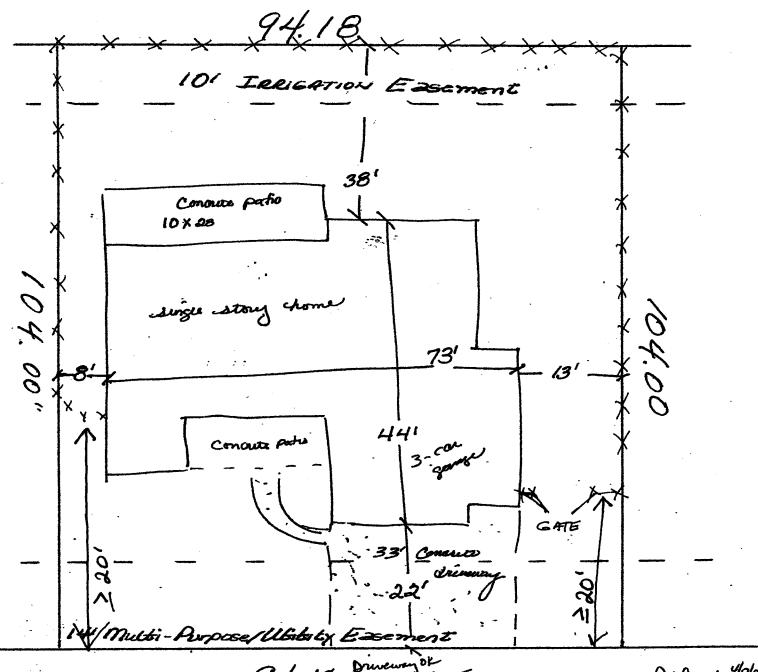

## **Fence Permit**

Public Works & Planning Department 250 North 5th Street **Grand Junction, CO 81501** Phone: (970) 244-1430 FAX: (970) 256-4031

PERMIT # Nº 15785

Fee \$10.00

| Property Address: 189 Son H                                                                                                                                                                                                                                                                                                                                                                                                                               | lawk De                                                                                                                     |                                                                                                      |
|-----------------------------------------------------------------------------------------------------------------------------------------------------------------------------------------------------------------------------------------------------------------------------------------------------------------------------------------------------------------------------------------------------------------------------------------------------------|-----------------------------------------------------------------------------------------------------------------------------|------------------------------------------------------------------------------------------------------|
| Property Tax No: 2943-301-3                                                                                                                                                                                                                                                                                                                                                                                                                               | 26-005                                                                                                                      |                                                                                                      |
| Subdivision: Hawks Mast                                                                                                                                                                                                                                                                                                                                                                                                                                   |                                                                                                                             |                                                                                                      |
| Property Owner: 30 PJ LC                                                                                                                                                                                                                                                                                                                                                                                                                                  |                                                                                                                             |                                                                                                      |
| Owner's Telephone: 242 - 8/34                                                                                                                                                                                                                                                                                                                                                                                                                             |                                                                                                                             |                                                                                                      |
| Owner's Address: 7/0 S /5#                                                                                                                                                                                                                                                                                                                                                                                                                                |                                                                                                                             |                                                                                                      |
| Contractor's Name: Rikeury Sys                                                                                                                                                                                                                                                                                                                                                                                                                            | stems UC                                                                                                                    |                                                                                                      |
| Contractor's Telephone: 255-7240                                                                                                                                                                                                                                                                                                                                                                                                                          | 4                                                                                                                           |                                                                                                      |
| Contractor's Address: 76/25 K                                                                                                                                                                                                                                                                                                                                                                                                                             | d                                                                                                                           |                                                                                                      |
| Fence Material & Height:                                                                                                                                                                                                                                                                                                                                                                                                                                  | GATE & 6'                                                                                                                   |                                                                                                      |
| Plot plan must show property lines and property dime setbacks from property lines, and fence height(s). NOTE:                                                                                                                                                                                                                                                                                                                                             |                                                                                                                             |                                                                                                      |
|                                                                                                                                                                                                                                                                                                                                                                                                                                                           |                                                                                                                             |                                                                                                      |
| THIS SECTION TO BE COM                                                                                                                                                                                                                                                                                                                                                                                                                                    | PERIOD BY PEANNING STAT                                                                                                     |                                                                                                      |
| ZONE R-4                                                                                                                                                                                                                                                                                                                                                                                                                                                  | SETBACKS: Front                                                                                                             | from property line (PL) or                                                                           |
| SPECIAL CONDITIONS                                                                                                                                                                                                                                                                                                                                                                                                                                        | from center of RO                                                                                                           | W, whichever is greater.                                                                             |
|                                                                                                                                                                                                                                                                                                                                                                                                                                                           | Sidefrom PL                                                                                                                 | Rear from PL                                                                                         |
|                                                                                                                                                                                                                                                                                                                                                                                                                                                           |                                                                                                                             |                                                                                                      |
| Fences exceeding six feet in height require a separate permit from<br>ner lot that extends past the rear of the house along the side yard of<br>4.1.J of the Grand Junction Zoning and Development Code).                                                                                                                                                                                                                                                 | the City/County Building Departmen<br>or abuts an alley requires approval fro                                               | nt. A fence constructed on a cor-<br>om the City Engineer (Section                                   |
| The owner/applicant must correctly identify all property lines, ease property's boundaries. Covenants, conditions, restrictions, easemefence(s). The owner/applicant is responsible for compliance with compliance with compliance may be subject to removal at the property owner's some approved in this fence permit must be approved, in writing, the subject to removal at the property owner's some approved in this fence permit must be approved. | ents and/or rights-of-way may restrictions<br>ovenants, conditions, and restrictions<br>ole and absolute expense. Any modif | t or prohibit the placement of<br>s which may apply. Fences built<br>fication of design and/or mate- |
| hereby acknowledge that I have read this application and the info<br>codes, ordinances, laws, regulations or restrictions which apply. I<br>may include but not necessarily be mitted to removal of the fence                                                                                                                                                                                                                                             | understand that failure to comply sha                                                                                       | gree to comply with any and all<br>all result in legal action, which                                 |
| Applicant's Signature //////                                                                                                                                                                                                                                                                                                                                                                                                                              |                                                                                                                             | Date 10 - 07 - 09                                                                                    |
| Planning Approval Jylin Reyn                                                                                                                                                                                                                                                                                                                                                                                                                              | olds                                                                                                                        | Date 10-7-09  Date 10-7-09                                                                           |
| City Engineer's Approval (if required)                                                                                                                                                                                                                                                                                                                                                                                                                    |                                                                                                                             | Date                                                                                                 |

VALID FOR SIX MONTHS FROM DATE OF ISSUANCE (Section 2.2.E.1.d Grand Junction Zoning & Development Code)

(White: Planning) (Yellow: Applicant) (Pink: Neighborhood Services)

X = 6' Vinyl Fence

94.18 Dafan Ferden

ACCEPTED 214 AND ANY CHANGE OF SETBACKS MUST BE APPROVED BY THE CITY PLANNING DIVISION. IT IS THE APPLICANT'S RESPONSIBILITY TO PROPERLY LOCATE AND IDENTIFY EASEMENTS AND PROPERTY LINES.

SUN HAWK -DRIVE