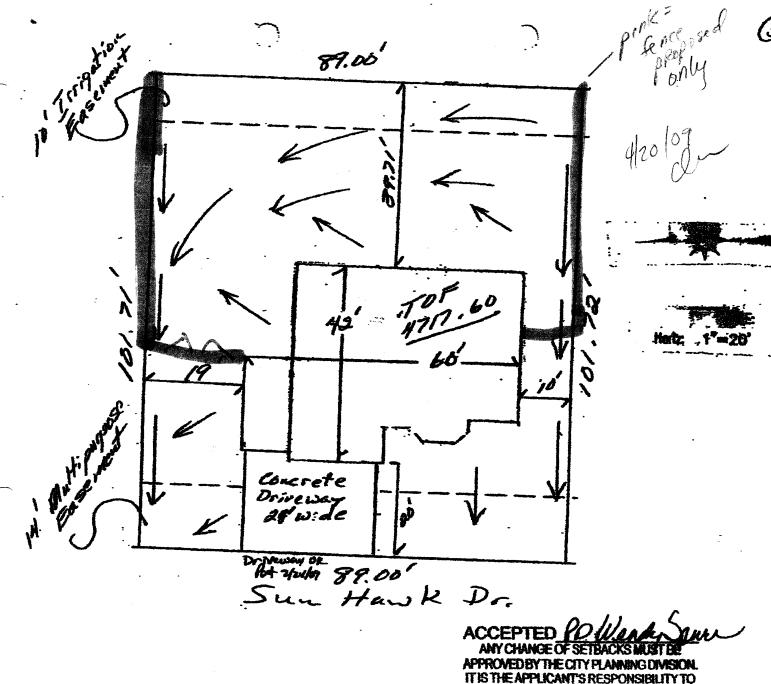

## **Fence Permit**

PERMIT # Nº

15881

Public Works & Planning Department 250 North 5th Street Grand Junction, CO 81501 Phone: (970) 244-1430 FAX: (970) 256-4031

Fee \$10.00

| Property Address: 194 SUN HAWK De                                                                                                                                                                                                                                                                                                                                                                                                                                                                                                                                                                                                                                       |  |  |
|-------------------------------------------------------------------------------------------------------------------------------------------------------------------------------------------------------------------------------------------------------------------------------------------------------------------------------------------------------------------------------------------------------------------------------------------------------------------------------------------------------------------------------------------------------------------------------------------------------------------------------------------------------------------------|--|--|
| Property Tax No: 2943-321-24-005                                                                                                                                                                                                                                                                                                                                                                                                                                                                                                                                                                                                                                        |  |  |
| Subdivision: HAWKS NEST Lot 5 Blk 1                                                                                                                                                                                                                                                                                                                                                                                                                                                                                                                                                                                                                                     |  |  |
| Property Owner: 30 ROAD, LLC                                                                                                                                                                                                                                                                                                                                                                                                                                                                                                                                                                                                                                            |  |  |
| Owner's Telephone: <u>242-8134</u>                                                                                                                                                                                                                                                                                                                                                                                                                                                                                                                                                                                                                                      |  |  |
| Owner's Address: 710 S 15 <sup>th</sup>                                                                                                                                                                                                                                                                                                                                                                                                                                                                                                                                                                                                                                 |  |  |
| Contractor's Name: RITE WAY SYSTEMS, LLC                                                                                                                                                                                                                                                                                                                                                                                                                                                                                                                                                                                                                                |  |  |
| Contractor's Telephone: 250-7244                                                                                                                                                                                                                                                                                                                                                                                                                                                                                                                                                                                                                                        |  |  |
| Contractor's Address: 761 25 Rd                                                                                                                                                                                                                                                                                                                                                                                                                                                                                                                                                                                                                                         |  |  |
| Fence Material & Height: 61 VIny 1                                                                                                                                                                                                                                                                                                                                                                                                                                                                                                                                                                                                                                      |  |  |
| Plot plan must show property lines and property dimensions, all easements, all rights-of-way, all structures, a<br>setbacks from property lines, and fence height(s). NOTE: Property line is likely one foot or more behind the sidewalk                                                                                                                                                                                                                                                                                                                                                                                                                                |  |  |
| THIS SECTION TO BE COMPLETED BY PLANNING STAFF                                                                                                                                                                                                                                                                                                                                                                                                                                                                                                                                                                                                                          |  |  |
| SPECIAL CONDITIONS ease ment - owner will  be responsible for replacement if access,  is required from PL Rear from PL  SETBACKS: Front 20 from property line (PL) or  from center of ROW, whichever is greater.  ide from PL  Rear from PL                                                                                                                                                                                                                                                                                                                                                                                                                             |  |  |
| Fences exceeding six feet in height require a separate permit from the City/County Building Department. A fence constructed on a corner lot that extends past the rear of the house along the side yard or abuts an alley requires approval from the City Engineer (Section 4.1.J of the Grand Junction Zoning and Development Code).                                                                                                                                                                                                                                                                                                                                   |  |  |
| The owner/applicant must correctly identify all property lines, easements, and rights-of-way and ensure the fence is located within the property's boundaries. Covenants, conditions, restrictions, easements and/or rights-of-way may restrict or prohibit the placement of ence(s). The owner/applicant is responsible for compliance with covenants, conditions, and restrictions which may apply. Fences built easements may be subject to removal at the property owner's sole and absolute expense. Any modification of design and/or material as approved in this fence permit must be approved, in writing, by the Public Works & Planning Department Director. |  |  |
| hereby acknowledge that I have read this application and the information and plot plan are correct; I agree to comply with any and all odes, ordinances, laws, regulations, or restrictions which apply. I understand that failure to comply shall result in legal action, which hay include but not necessarily imited to removal of the fence(s) at the owner's cost.                                                                                                                                                                                                                                                                                                 |  |  |
| Applicant's Signature Date 4/20/09  Planning Approval Date 4/20/09                                                                                                                                                                                                                                                                                                                                                                                                                                                                                                                                                                                                      |  |  |
| Planning Approval Date 4/20/09                                                                                                                                                                                                                                                                                                                                                                                                                                                                                                                                                                                                                                          |  |  |
| City Engineer's Approval (if required) Date                                                                                                                                                                                                                                                                                                                                                                                                                                                                                                                                                                                                                             |  |  |

| bogui. Lot 5, Block       |                                 |
|---------------------------|---------------------------------|
| Hawks Nest Subdivision    | •                               |
|                           | Front Setback: 20'              |
| Street Address: PM Sun 11 | Side Setbacks 7                 |
| WIN HA                    | OK Dr. Rear Setbacks 25'        |
|                           | -                               |
| Garage sq ft:             | Min TOF 17/7,20                 |
| Covered Porch/ Patio: 42  | Min TOF 47/2,20 Max TOF 47/9.20 |
| Lot Coverage: NIR         |                                 |
| Drainage Type:            | . Asbuilt TOF                   |
|                           | x-spot elevations               |