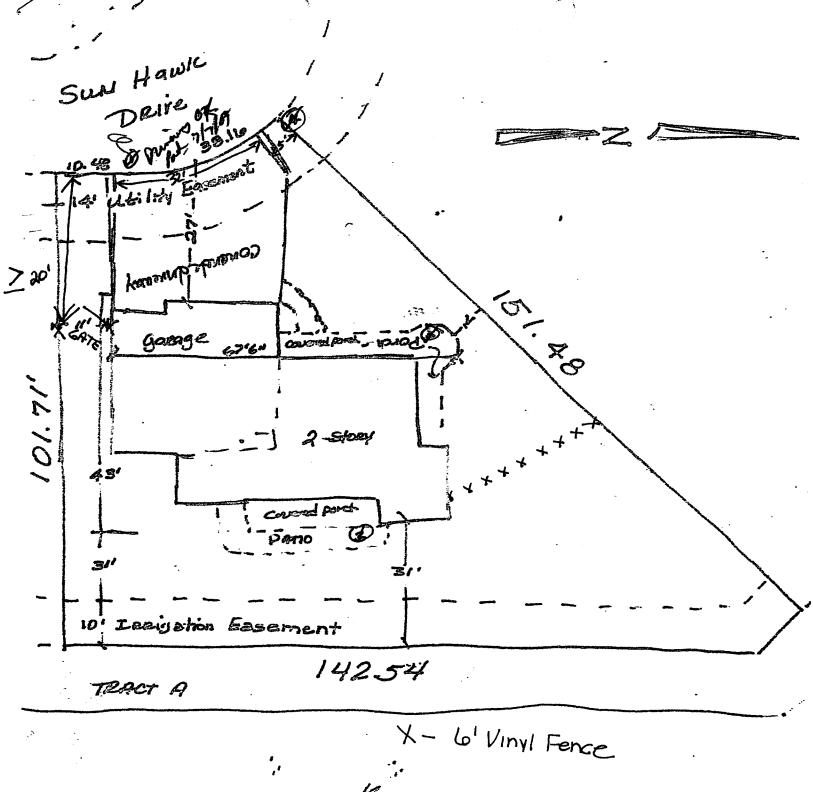

## **Fence Permit**

Public Works & Planning Department 250 North 5th Street Grand Junction, CO 81501

Phone: (970) 244-1430 FAX: (970) 256-4031

Fee \$10.00

15821

PERMIT # Nº

(Pink: Neighborhood Services)

| Property Address: 198 SON H                                                                                                                                                                                                                                                                                                                                                                                                                                                                                                                                                                                                                                                                                                                                                                                                                                                                                                                                                                                                                                                                                                                                  | awk DR                  |                            |
|--------------------------------------------------------------------------------------------------------------------------------------------------------------------------------------------------------------------------------------------------------------------------------------------------------------------------------------------------------------------------------------------------------------------------------------------------------------------------------------------------------------------------------------------------------------------------------------------------------------------------------------------------------------------------------------------------------------------------------------------------------------------------------------------------------------------------------------------------------------------------------------------------------------------------------------------------------------------------------------------------------------------------------------------------------------------------------------------------------------------------------------------------------------|-------------------------|----------------------------|
| Property Tax No: 2943-321-24-003                                                                                                                                                                                                                                                                                                                                                                                                                                                                                                                                                                                                                                                                                                                                                                                                                                                                                                                                                                                                                                                                                                                             |                         |                            |
| Subdivision: Hawks Nest                                                                                                                                                                                                                                                                                                                                                                                                                                                                                                                                                                                                                                                                                                                                                                                                                                                                                                                                                                                                                                                                                                                                      |                         |                            |
| Property Owner: 30 Rd, LLC                                                                                                                                                                                                                                                                                                                                                                                                                                                                                                                                                                                                                                                                                                                                                                                                                                                                                                                                                                                                                                                                                                                                   |                         |                            |
| Owner's Telephone: 242-8134                                                                                                                                                                                                                                                                                                                                                                                                                                                                                                                                                                                                                                                                                                                                                                                                                                                                                                                                                                                                                                                                                                                                  |                         |                            |
| Owner's Address: 710 S 15#15#                                                                                                                                                                                                                                                                                                                                                                                                                                                                                                                                                                                                                                                                                                                                                                                                                                                                                                                                                                                                                                                                                                                                |                         |                            |
| Contractor's Name: RITEWAY SYSTEMS LLC                                                                                                                                                                                                                                                                                                                                                                                                                                                                                                                                                                                                                                                                                                                                                                                                                                                                                                                                                                                                                                                                                                                       |                         |                            |
| Contractor's Telephone: 250-7244                                                                                                                                                                                                                                                                                                                                                                                                                                                                                                                                                                                                                                                                                                                                                                                                                                                                                                                                                                                                                                                                                                                             |                         |                            |
| Contractor's Address: 76/ 25 Ro                                                                                                                                                                                                                                                                                                                                                                                                                                                                                                                                                                                                                                                                                                                                                                                                                                                                                                                                                                                                                                                                                                                              | 21                      |                            |
| Fence Material & Height: 6/V/NY/                                                                                                                                                                                                                                                                                                                                                                                                                                                                                                                                                                                                                                                                                                                                                                                                                                                                                                                                                                                                                                                                                                                             | GATE = < 6              | 2                          |
| Plot plan must show property lines and property dimensions, all easements, all rights-of-way, all structures, all setbacks from property lines, and fence height(s). NOTE: Property line is likely one foot or more behind the sidewalk.                                                                                                                                                                                                                                                                                                                                                                                                                                                                                                                                                                                                                                                                                                                                                                                                                                                                                                                     |                         |                            |
| THIS SECTION TO BE COM                                                                                                                                                                                                                                                                                                                                                                                                                                                                                                                                                                                                                                                                                                                                                                                                                                                                                                                                                                                                                                                                                                                                       | PLETED BY PLANNING STAF | dē                         |
| ZONE R-Y                                                                                                                                                                                                                                                                                                                                                                                                                                                                                                                                                                                                                                                                                                                                                                                                                                                                                                                                                                                                                                                                                                                                                     | SETBACKS: Front         | from property line (PL) or |
| SPECIAL CONDITIONS                                                                                                                                                                                                                                                                                                                                                                                                                                                                                                                                                                                                                                                                                                                                                                                                                                                                                                                                                                                                                                                                                                                                           | from center of RO       | W, whichever is greater.   |
|                                                                                                                                                                                                                                                                                                                                                                                                                                                                                                                                                                                                                                                                                                                                                                                                                                                                                                                                                                                                                                                                                                                                                              | Side from PL            | Rear from PL               |
| Fences exceeding six feet in height require a separate permit from the City/County Building Department. A fence constructed on a corner lot that extends past the rear of the house along the side yard or abuts an alley requires approval from the City Engineer (Section 4.1.J of the Grand Junction Zoning and Development Code).  The owner/applicant must correctly identify all property lines, easements, and rights-of-way and ensure the fence is located within the property's boundaries. Covenants, conditions, restrictions, easements and/or rights-of-way may restrict or prohibit the placement of fence(s). The owner/applicant is responsible for compliance with covenants, conditions, and restrictions which may apply. Fences built in easements may be subject to removal at the property owner's sole and absolute expense. Any modification of design and/or material as approved in this fence permit must be approved, in writing, by the Public Works & Planning Department Director.  I hereby acknowledge that I have read/this application and the information and plot plan are correct; I agree to comply with any and all |                         |                            |
| codes, ordinances, laws, regulations of restrictions which apply. I understand that failure to comply shall result in legal action, which may include but not necessarily be inted to removal of the fence(s) at the owner's cost.                                                                                                                                                                                                                                                                                                                                                                                                                                                                                                                                                                                                                                                                                                                                                                                                                                                                                                                           |                         |                            |
| Applicant's Signature                                                                                                                                                                                                                                                                                                                                                                                                                                                                                                                                                                                                                                                                                                                                                                                                                                                                                                                                                                                                                                                                                                                                        | L6                      | Date 10-07-09              |
| Planning Approval Lydea Layn                                                                                                                                                                                                                                                                                                                                                                                                                                                                                                                                                                                                                                                                                                                                                                                                                                                                                                                                                                                                                                                                                                                                 | 46                      | Date 10-7-09               |
| City Engineer's Approval (if required)                                                                                                                                                                                                                                                                                                                                                                                                                                                                                                                                                                                                                                                                                                                                                                                                                                                                                                                                                                                                                                                                                                                       |                         | Date                       |
| VALID FOR SIX MONTHS FROM DATE OF ISSUANCE (Section 2.2.E.1.d Grand Junction Zoning & Development Code)                                                                                                                                                                                                                                                                                                                                                                                                                                                                                                                                                                                                                                                                                                                                                                                                                                                                                                                                                                                                                                                      |                         |                            |

(Yellow: Applicant)

ACCEPTED RO MODE ANY CHANGE OF SETBACKS MUST BE APPROVED BY THE CITY PLANNING DIVISION. IT IS THE APPLICANT'S RESPONSIBILITY TO PROPERLY LOCATE AND IDENTIFY EASEMENTS AND PROPERTY LINES.