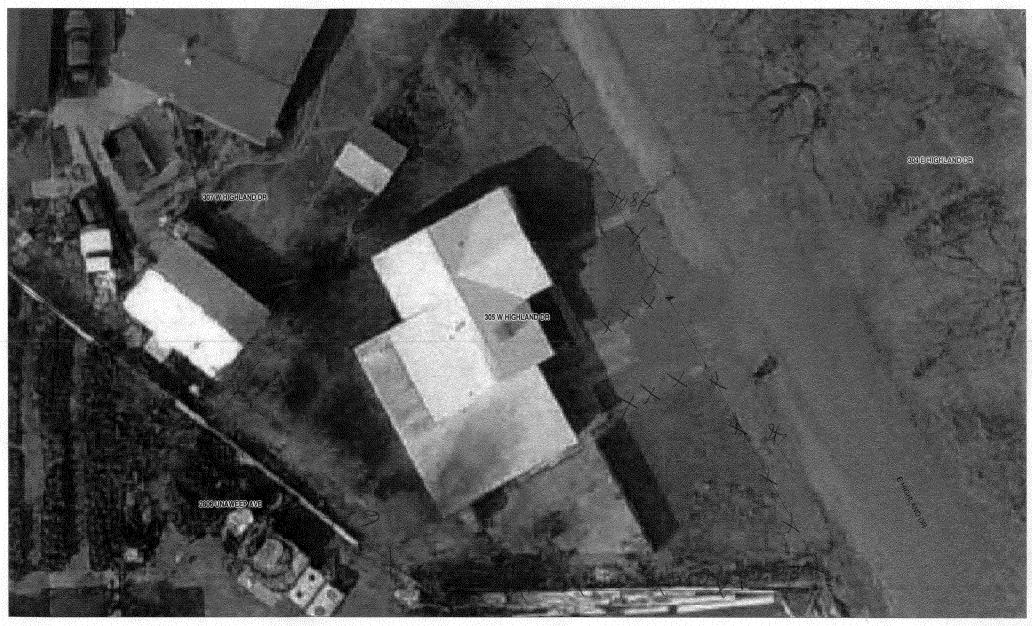

|                                                                                                                                                                                                                                          | <b>Fence Permit</b><br>Public Works & Planning Department<br>250 North 5th Street<br>Grand Junction, CO 81501<br>Phone: (970) 244-1430 FAX: (970) 256-4031 |                              |  |
|------------------------------------------------------------------------------------------------------------------------------------------------------------------------------------------------------------------------------------------|------------------------------------------------------------------------------------------------------------------------------------------------------------|------------------------------|--|
| Property Address: 305 W                                                                                                                                                                                                                  | - Highland Dr G.Z                                                                                                                                          | J. Cp, 41503                 |  |
| Property Tax No: 2943 - 193                                                                                                                                                                                                              |                                                                                                                                                            |                              |  |
| Subdivision: Highland                                                                                                                                                                                                                    | Acres                                                                                                                                                      |                              |  |
| Property Owner: James                                                                                                                                                                                                                    | and hisa Tuttle                                                                                                                                            |                              |  |
| Owner's Telephone: $970-9$                                                                                                                                                                                                               | 57-1973                                                                                                                                                    |                              |  |
| Owner's Address: 305 $W$ .                                                                                                                                                                                                               | Highland Dr.                                                                                                                                               |                              |  |
| Contractor's Name://_                                                                                                                                                                                                                    | 7                                                                                                                                                          |                              |  |
| Contractor's Telephone:                                                                                                                                                                                                                  |                                                                                                                                                            |                              |  |
| Contractor's Address: N/A                                                                                                                                                                                                                |                                                                                                                                                            |                              |  |
| Fence Material & Height                                                                                                                                                                                                                  | n link - Front Yard;                                                                                                                                       | 6-4 wood                     |  |
| Plot plan must show property lines and property dimensions, all easements, all rights-of-way, all structures, all setbacks from property lines, and fence height(s). NOTE: Property line is likely one foot or more behind the sidewalk. |                                                                                                                                                            |                              |  |
| THIS SECTION TO BE COMPLETED BY PLANNING STAFF                                                                                                                                                                                           |                                                                                                                                                            |                              |  |
| ZONE                                                                                                                                                                                                                                     | SETBACKS: Front_201                                                                                                                                        | _ from property line (PL) or |  |
| SPECIAL CONDITIONS france                                                                                                                                                                                                                | from center of R                                                                                                                                           | OW, whichever is greater.    |  |
|                                                                                                                                                                                                                                          | Side from PL                                                                                                                                               | Rear from PL                 |  |

## 305 W Highland Dr