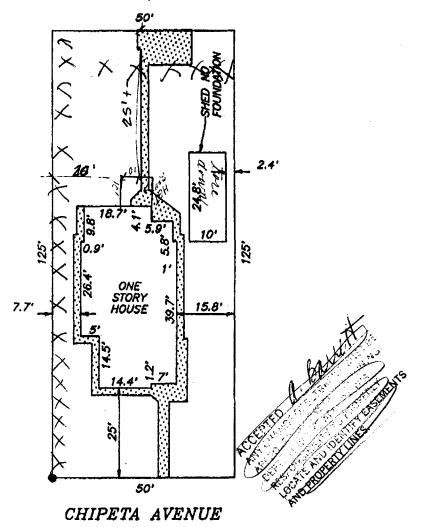

## IMPROVEMENT LOCATION CERTIFICATE

328 CHIPETA AVENUE GRAND JUNCTION, COLORADO

LOTS 25 AND 26, BLOCK 53 CITY OF GRAND JUNCTION MESA COUNTY, COLORADO

Setback and sideyard distances are plus or minus one foot.

NOTE: LEGAL DESCRIPTION AND EASEMENT INFORMATION PROVIDED BY Western Colorado Title COMMITMENT NUMBER 90-8-41J

HEREBY CERTIFY THAT THIS IMPROVEMENT LOCATION CERTIFICATE WAS PREPARED FOR Great American Bank. That it is not a land survey plat or improvement survey plat, and that it is not a land survey plat or improvement survey plat, and that it is relied upon for the establishment of fence, building, or other future improvement lines. I further certify that the improvements on the above described parcel on this date, 9-11-90 except utility connections, are entirely within the boundaries of the parcel, except as shown, that there are no encroachments upon the described premises by improvements on any adjoining premises, except as indicated, and that there is no evidence or sign of any easement crossing or burdening any part of said parcel, except as noted.

IT IS HEREBY CERTIFIED THAT THE ABOVE-DESCRIBED PROPERTY IS NOT LOCATED WITHIN A 100 YEAR FLOOD HAZARD BOUNADRY,

WILLIAM D. ROY P.L.S. 12901

CENTURY SURVEYING
P.O. BOX 366, GRAND JCT., COLORADO 81502

TELEPH( E 303-241-2667

DRAWN BYI C.A.K.

DATE FIELD WORK 9-11-90

DAIL AWNI 9-12-90