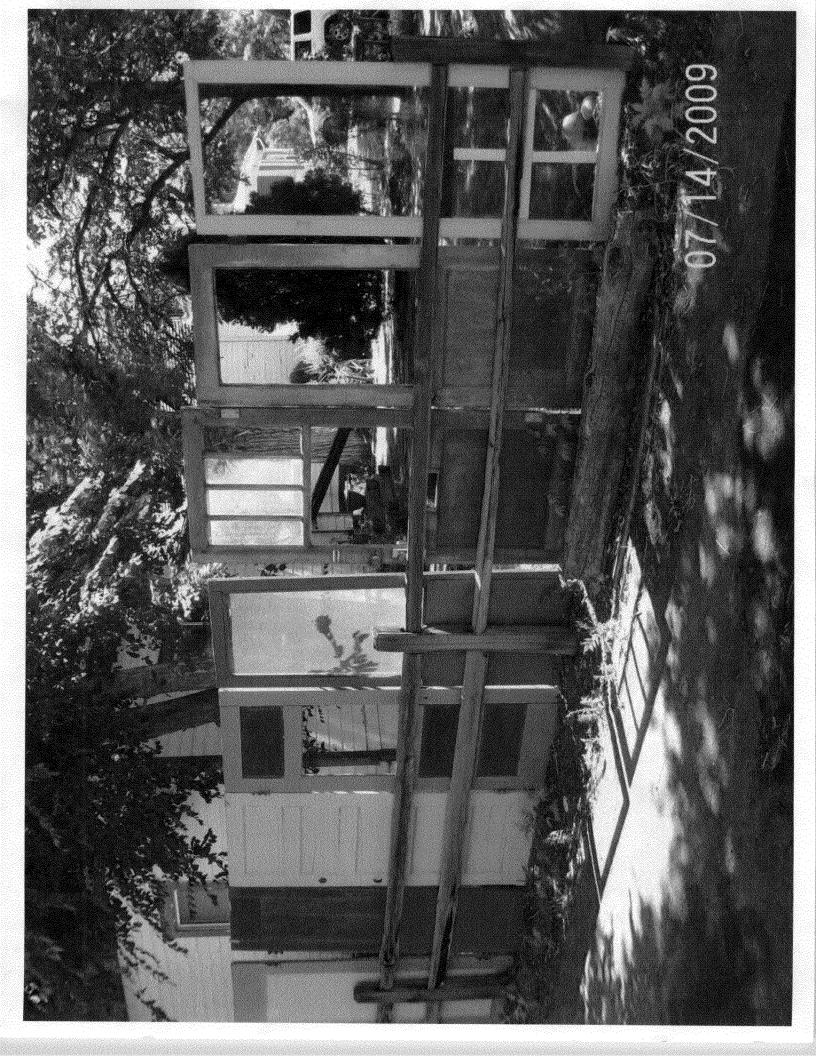

Date of Violation: 7/14/2009 Time of Violation: 11:00 a.m. Parcel: #2945-142-27-013

Case: # Z-09-01217

You are hereby notified that a violation of the City of Grand Junction Municipal Code/Zoning Code has been determined to exist on or at: 328 Chipeta Ave.

Violation Section: 4.1.J., Fence Regulation

Correction Required: No permit is found for the fence pictured, or for the privacy fence around the back yard. Information about obtaining a permit is enclosed. This office has also received a complaint indicating that you have some chickens. The regulation for small agricultural animals is enclosed. If you have no chickens, please call me to advise.