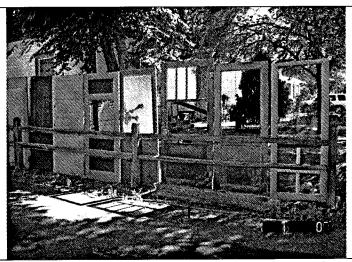

Date of Violation: 7/14/2009 Time of Violation: 11:00 a.m. Parcel: #2945-142-27-013

Case: # Z-09-01217

You are hereby notified that a violation of the City of Grand Junction Municipal Code/Zoning Code has been determined to exist on or at: 328 Chipeta Ave.

Violation Section: 4.1.J., Fence Regulation

Correction Required: No permit is found for the fence pictured, or for the privacy fence around the back yard. Information about obtaining a permit is enclosed. This office has also received a complaint indicating that you have some chickens. The regulation for small agricultural animals is enclosed. If you have no chickens, please call me to advise.