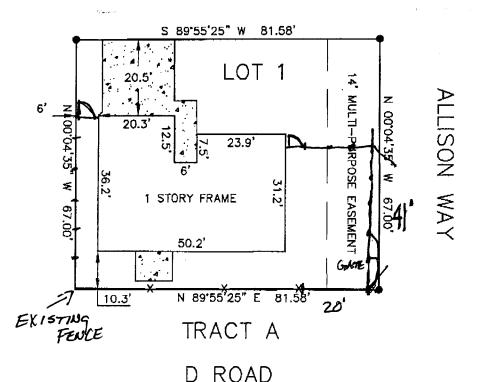

| Property Address: 401 ALUSON WAY                                                                                                                                                                                                                                                                                                                                                                                                                                                                                                    |                                                                                                      |
|-------------------------------------------------------------------------------------------------------------------------------------------------------------------------------------------------------------------------------------------------------------------------------------------------------------------------------------------------------------------------------------------------------------------------------------------------------------------------------------------------------------------------------------|------------------------------------------------------------------------------------------------------|
| Property Tax No: 2943-164-21-00/                                                                                                                                                                                                                                                                                                                                                                                                                                                                                                    |                                                                                                      |
| Subdivision: PINER RUN                                                                                                                                                                                                                                                                                                                                                                                                                                                                                                              |                                                                                                      |
| Property Owner: DEAU WARREN                                                                                                                                                                                                                                                                                                                                                                                                                                                                                                         |                                                                                                      |
| Owner's Telephone: <u>970-589-9163</u>                                                                                                                                                                                                                                                                                                                                                                                                                                                                                              |                                                                                                      |
| Owner's Address: 401 ALLISON WAY                                                                                                                                                                                                                                                                                                                                                                                                                                                                                                    |                                                                                                      |
| Contractor's Name:                                                                                                                                                                                                                                                                                                                                                                                                                                                                                                                  |                                                                                                      |
| Contractor's Telephone:                                                                                                                                                                                                                                                                                                                                                                                                                                                                                                             |                                                                                                      |
| Contractor's Address:                                                                                                                                                                                                                                                                                                                                                                                                                                                                                                               |                                                                                                      |
| Fence Material & Height: VINYL PRIVACY 6                                                                                                                                                                                                                                                                                                                                                                                                                                                                                            |                                                                                                      |
| Plot plan must show property lines and property dimensions, all easements, all rights-of-way, all structures, all setbacks from property lines, and fence height(s). NOTE: Property line is likely one foot or more behind the sidewalk.                                                                                                                                                                                                                                                                                            |                                                                                                      |
| THIS SECTION TO BE COMPLETED BY PLANNING STAP                                                                                                                                                                                                                                                                                                                                                                                                                                                                                       | <b>:</b>                                                                                             |
|                                                                                                                                                                                                                                                                                                                                                                                                                                                                                                                                     |                                                                                                      |
| ZONE SETBACKS: Front $20^{\circ}$                                                                                                                                                                                                                                                                                                                                                                                                                                                                                                   | from property line (PL) or                                                                           |
| SPECIAL CONDITIONS from center of RO                                                                                                                                                                                                                                                                                                                                                                                                                                                                                                | W, whichever is greater.                                                                             |
| Side from PL                                                                                                                                                                                                                                                                                                                                                                                                                                                                                                                        | Rear_ <del>-O-</del> from PL                                                                         |
|                                                                                                                                                                                                                                                                                                                                                                                                                                                                                                                                     |                                                                                                      |
| Fences exceeding six feet in height require a separate permit from the City/County Building Departmen<br>ner lot that extends past the rear of the house along the side yard or abuts an alley requires approval from<br>1.1.J of the Grand Junction Zoning and Development Code).                                                                                                                                                                                                                                                  |                                                                                                      |
| The owner/applicant must correctly identify all property lines, easements, and rights-of-way and ensure property's boundaries. Covenants, conditions, restrictions, easements and/or rights-of-way may restrictions. The owner/applicant is responsible for compliance with covenants, conditions, and restrictions in easements may be subject to removal at the property owner's sole and absolute expense. Any modificial as approved in this fence permit must be approved, in writing, by the Public Works & Planning Departs. | t or prohibit the placement of<br>s which may apply. Fences built<br>fication of design and/or mate- |
| hereby acknowledge that I have read this application and the information and plot plan are correct; I a codes, ordinances, laws, regulations, or restrictions which apply. I understand that failure to comply shamay include but not necessarily be limited to removal of the fence(s) at the owner's cost.                                                                                                                                                                                                                        |                                                                                                      |
| Applicant's Signature Jan Kl. Warren                                                                                                                                                                                                                                                                                                                                                                                                                                                                                                |                                                                                                      |
| Planning Approval Lat Dundage                                                                                                                                                                                                                                                                                                                                                                                                                                                                                                       | Date 5/1/09                                                                                          |
| City Engineer's Approval (if required)                                                                                                                                                                                                                                                                                                                                                                                                                                                                                              | Date                                                                                                 |

## IMPROVEMENT LOCATION CERTIFICATE

401 ALLISON WAY, GRAND JUNCTION

WARREN ACCOUNT LAND TITLE GUARANTEE CO. #65009790 LOT 1 IN BLOCK 1 OF RIVER RUN SUBDIVISION, COUNTY OF MESA, STATE OF COLORADO.

## TRACT C ACCESS TO ALLISON WAY

\_ CONCRETE

—X— FENCE

● - FOUND #5 REBAR WITH CAP