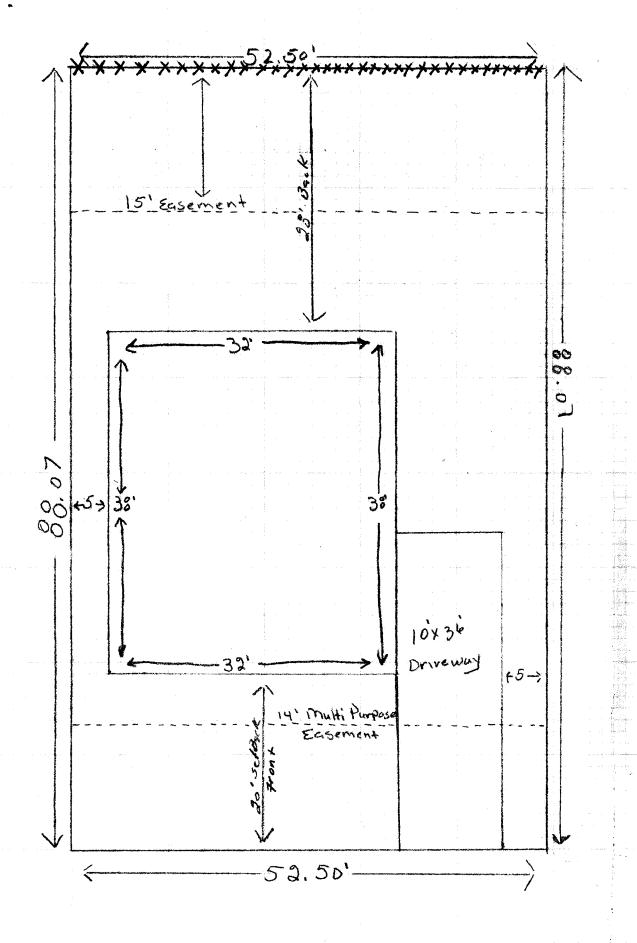

## **Fence Permit**

Public Works & Planning Department 250 North 5th Street Grand Junction, CO 81501 Phone: (970) 244-1430 FAX: (970) 256-4031

Fee \$10.00

PERMIT # Nº 15516

(Pink: Neighborhood Services)

| Property Address: 4 do Pear La                                                                                                                                                                                                                                                                                                                                                                                                                                                                                                                           | ine                                                                                                                                             |
|----------------------------------------------------------------------------------------------------------------------------------------------------------------------------------------------------------------------------------------------------------------------------------------------------------------------------------------------------------------------------------------------------------------------------------------------------------------------------------------------------------------------------------------------------------|-------------------------------------------------------------------------------------------------------------------------------------------------|
| Property Tax No: 2943-164-20-0                                                                                                                                                                                                                                                                                                                                                                                                                                                                                                                           | 23                                                                                                                                              |
| Subdivision: Pear Park Place Subdivision                                                                                                                                                                                                                                                                                                                                                                                                                                                                                                                 |                                                                                                                                                 |
| Property Owner: UShley Construction Tuc.                                                                                                                                                                                                                                                                                                                                                                                                                                                                                                                 |                                                                                                                                                 |
| Owner's Telephone: 242-2633                                                                                                                                                                                                                                                                                                                                                                                                                                                                                                                              |                                                                                                                                                 |
| Owner's Address: 545 Grand Mesa ave                                                                                                                                                                                                                                                                                                                                                                                                                                                                                                                      |                                                                                                                                                 |
| Contractor's Name: OShley Cons                                                                                                                                                                                                                                                                                                                                                                                                                                                                                                                           | truction, Inc.                                                                                                                                  |
| Contractor's Telephone: 342-2633                                                                                                                                                                                                                                                                                                                                                                                                                                                                                                                         |                                                                                                                                                 |
| Contractor's Address: 545 Grand V                                                                                                                                                                                                                                                                                                                                                                                                                                                                                                                        | Mesa ave                                                                                                                                        |
| Fence Material & Height: 6 Viny1                                                                                                                                                                                                                                                                                                                                                                                                                                                                                                                         |                                                                                                                                                 |
| Plot plan must show property lines and property dime setbacks from property lines, and fence height(s). NOTE:                                                                                                                                                                                                                                                                                                                                                                                                                                            | ensions, all easements, all rights-of-way, all structures, all<br>:: Property line is likely one foot or more behind the sidewalk.              |
| THIS SECTION TO BE COM                                                                                                                                                                                                                                                                                                                                                                                                                                                                                                                                   | IPLETED BY PLANNING STAFF                                                                                                                       |
| ZONE $R-8$                                                                                                                                                                                                                                                                                                                                                                                                                                                                                                                                               | SETBACKS: Front_20′ from property line (PL) or                                                                                                  |
| SPECIAL CONDITIONS none                                                                                                                                                                                                                                                                                                                                                                                                                                                                                                                                  | from center of ROW, whichever is greater.                                                                                                       |
|                                                                                                                                                                                                                                                                                                                                                                                                                                                                                                                                                          | Side from PL Rear from PL                                                                                                                       |
| ner lot that extends past the rear of the house along the side yard 4.1.J of the Grand Junction Zoning and Development Code).  The owner/applicant must correctly identify all property lines, ease property's boundaries. Covenants, conditions, restrictions, easendence(s). The owner/applicant is responsible for compliance with c in easements may be subject to removal at the property owner's sizial as approved in this fence permit must be approved, in writing, I hereby acknowledge that I have read this application and the information. | formation and plot plan are correct; I agree to comply with any and all I understand that failure to comply shall result in legal action, which |
| City Engineer's Approval (if required)                                                                                                                                                                                                                                                                                                                                                                                                                                                                                                                   | Date                                                                                                                                            |
| VALID FOR SIX MONTHS FROM DATE OF ISSUANC                                                                                                                                                                                                                                                                                                                                                                                                                                                                                                                | CE (Section 2.2.E.1.d Grand Junction Zoning & Development Code)                                                                                 |