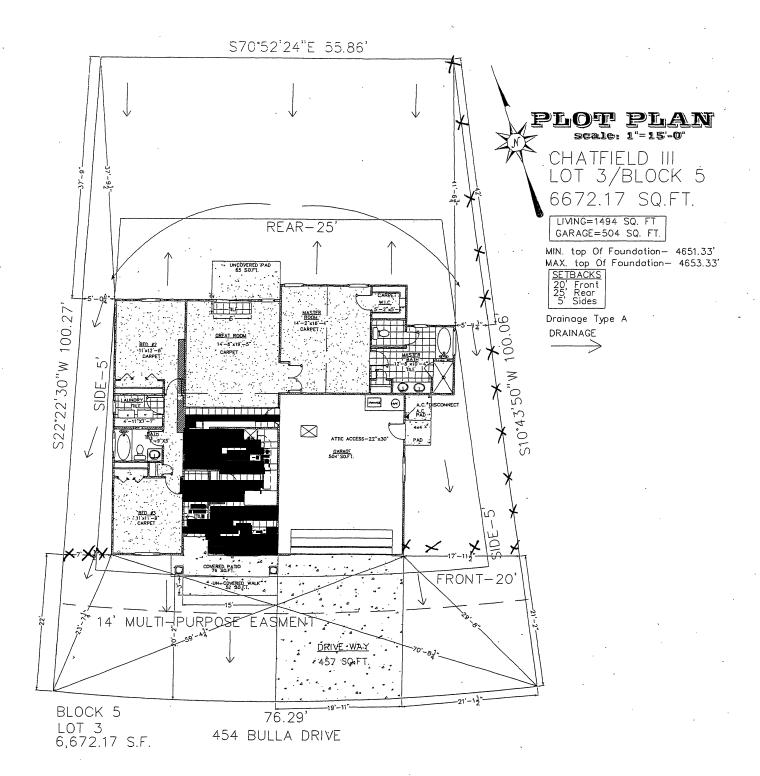

| Property Address: 454 Bulla Dr. Grand Junction Co 81504                                                                                                                                                                                                                                                                                                                                                                                                                                                                                                                                                                                                                                                                                                                                                                                                                                                                                                                                                            |
|--------------------------------------------------------------------------------------------------------------------------------------------------------------------------------------------------------------------------------------------------------------------------------------------------------------------------------------------------------------------------------------------------------------------------------------------------------------------------------------------------------------------------------------------------------------------------------------------------------------------------------------------------------------------------------------------------------------------------------------------------------------------------------------------------------------------------------------------------------------------------------------------------------------------------------------------------------------------------------------------------------------------|
| Property Tax No: 2943-151-14-003                                                                                                                                                                                                                                                                                                                                                                                                                                                                                                                                                                                                                                                                                                                                                                                                                                                                                                                                                                                   |
| Subdivision: Chalfield III                                                                                                                                                                                                                                                                                                                                                                                                                                                                                                                                                                                                                                                                                                                                                                                                                                                                                                                                                                                         |
| Property Owner: Steven + Elizabeth Broughton                                                                                                                                                                                                                                                                                                                                                                                                                                                                                                                                                                                                                                                                                                                                                                                                                                                                                                                                                                       |
| Owner's Telephone: 970 - 812 - 5796                                                                                                                                                                                                                                                                                                                                                                                                                                                                                                                                                                                                                                                                                                                                                                                                                                                                                                                                                                                |
| Owner's Address: 454 Bulla dr. Grand Junction Co 81504                                                                                                                                                                                                                                                                                                                                                                                                                                                                                                                                                                                                                                                                                                                                                                                                                                                                                                                                                             |
| Contractor's Name:                                                                                                                                                                                                                                                                                                                                                                                                                                                                                                                                                                                                                                                                                                                                                                                                                                                                                                                                                                                                 |
| Contractor's Telephone: 970-812-5796                                                                                                                                                                                                                                                                                                                                                                                                                                                                                                                                                                                                                                                                                                                                                                                                                                                                                                                                                                               |
| Contractor's Address: Same as above                                                                                                                                                                                                                                                                                                                                                                                                                                                                                                                                                                                                                                                                                                                                                                                                                                                                                                                                                                                |
| Fence Material & Height: 6 Cedar                                                                                                                                                                                                                                                                                                                                                                                                                                                                                                                                                                                                                                                                                                                                                                                                                                                                                                                                                                                   |
| Plot plan must show property lines and property dimensions, all easements, all rights-of-way, all structures, all setbacks from property lines, and fence height(s). NOTE: Property line is likely one foot or more behind the sidewalk.                                                                                                                                                                                                                                                                                                                                                                                                                                                                                                                                                                                                                                                                                                                                                                           |
| THIS SECTION TO BE COMPLETED BY PLANNING STAFF                                                                                                                                                                                                                                                                                                                                                                                                                                                                                                                                                                                                                                                                                                                                                                                                                                                                                                                                                                     |
| ZONE SETBACKS: Front_20′ from property line (PL) or                                                                                                                                                                                                                                                                                                                                                                                                                                                                                                                                                                                                                                                                                                                                                                                                                                                                                                                                                                |
| SPECIAL CONDITIONS from center of ROW, whichever is greater.                                                                                                                                                                                                                                                                                                                                                                                                                                                                                                                                                                                                                                                                                                                                                                                                                                                                                                                                                       |
| Side _ from PL Rear _ from PL                                                                                                                                                                                                                                                                                                                                                                                                                                                                                                                                                                                                                                                                                                                                                                                                                                                                                                                                                                                      |
| Fences exceeding six feet in height require a separate permit from the City/County Building Department. A fence constructed on a corner lot that extends past the rear of the house along the side yard or abuts an alley requires approval from the City Engineer (Section 4.1.J of the Grand Junction Zoning and Development Code).  The owner/applicant must correctly identify all property lines, easements, and rights-of-way and ensure the fence is located within the property's boundaries. Covenants, conditions, restrictions, easements and/or rights-of-way may restrict or prohibit the placement of fence(s). The owner/applicant is responsible for compliance with covenants, conditions, and restrictions which may apply. Fences built in easements may be subject to removal at the property owner's sole and absolute expense. Any modification of design and/or material as approved in this fence permit must be approved, in writing, by the Public Works & Planning Department Director. |
| I hereby acknowledge that I have read this application and the information and plot plan are correct; I agree to comply with any and all codes, ordinances, laws, regulations, or restrictions which apply. I understand that failure to comply shall result in legal action, which may include but not necessarily be limited to removal of the fence(s) at the owner's cost.  Applicant's Signature Date 3-02-09                                                                                                                                                                                                                                                                                                                                                                                                                                                                                                                                                                                                 |
| Planning Approval Pat Dunks Date 3/2/09                                                                                                                                                                                                                                                                                                                                                                                                                                                                                                                                                                                                                                                                                                                                                                                                                                                                                                                                                                            |
| City Engineer's Approval (if required) Date Date                                                                                                                                                                                                                                                                                                                                                                                                                                                                                                                                                                                                                                                                                                                                                                                                                                                                                                                                                                   |
| VALID FOR SIX MONTHS FROM DATE OF ISSUANCE (Section 2.2.E.1.d Grand Junction Zoning & Development Code)                                                                                                                                                                                                                                                                                                                                                                                                                                                                                                                                                                                                                                                                                                                                                                                                                                                                                                            |