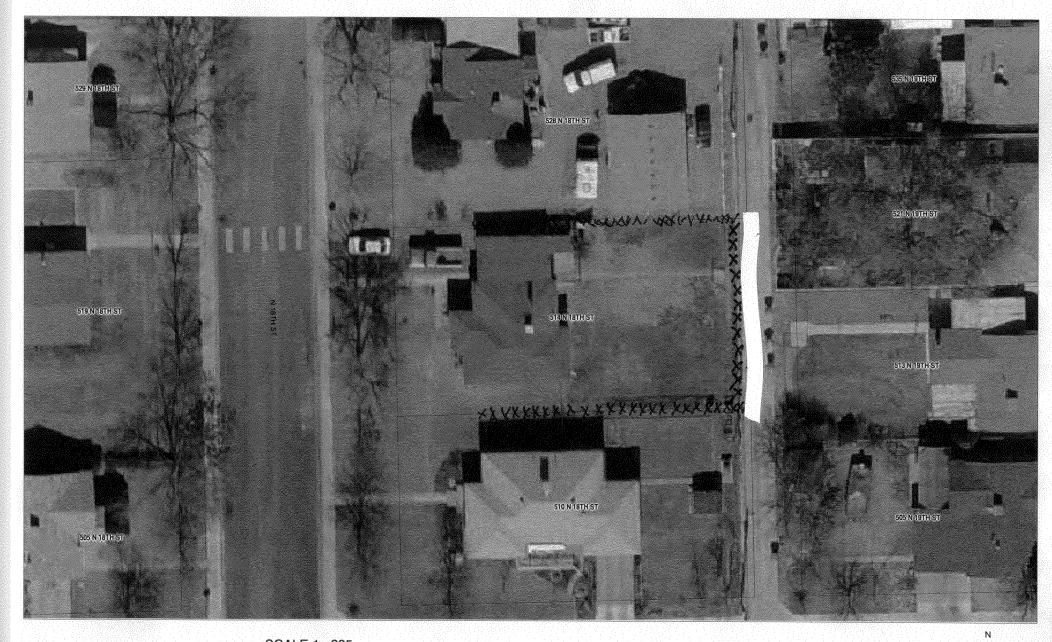

## **Fence Permit**

Public Works & Planning Department 250 North 5th Street Grand Junction, CO 81501

Phone: (970) 244-1430 FAX: (970) 256-4031

(Pink: Neighborhood Services)

PERMIT # Nº 15781

Fee \$10.00

| Property Address: 514 N. 18 <sup>th</sup> st                                                                                                                                                                                                                                                                                                                                                                                                                                                                                                                                                                                                                               |
|----------------------------------------------------------------------------------------------------------------------------------------------------------------------------------------------------------------------------------------------------------------------------------------------------------------------------------------------------------------------------------------------------------------------------------------------------------------------------------------------------------------------------------------------------------------------------------------------------------------------------------------------------------------------------|
| Property Tax No: 2945-132-15 - 009                                                                                                                                                                                                                                                                                                                                                                                                                                                                                                                                                                                                                                         |
| Subdivision: Lot 10 BIK 5 Slocomb Add                                                                                                                                                                                                                                                                                                                                                                                                                                                                                                                                                                                                                                      |
| Property Owner: Jessie Showen                                                                                                                                                                                                                                                                                                                                                                                                                                                                                                                                                                                                                                              |
| Owner's Telephone: $(970)$ $254-281$                                                                                                                                                                                                                                                                                                                                                                                                                                                                                                                                                                                                                                       |
| Owner's Address: 514 N.18 <sup>th</sup> st                                                                                                                                                                                                                                                                                                                                                                                                                                                                                                                                                                                                                                 |
| Contractor's Name: Sessie Shaven                                                                                                                                                                                                                                                                                                                                                                                                                                                                                                                                                                                                                                           |
| Contractor's Telephone: (970) 640-1309                                                                                                                                                                                                                                                                                                                                                                                                                                                                                                                                                                                                                                     |
| Contractor's Address: 514 N. 18 <sup>+k</sup> 5†                                                                                                                                                                                                                                                                                                                                                                                                                                                                                                                                                                                                                           |
| Fence Material & Height: Wood 6                                                                                                                                                                                                                                                                                                                                                                                                                                                                                                                                                                                                                                            |
| Plot plan must show property lines and property dimensions, all easements, all rights-of-way, all structures, all<br>setbacks from property lines, and fence height(s). NOTE: Property line is likely one foot or more behind the sidewalk.                                                                                                                                                                                                                                                                                                                                                                                                                                |
| THIS SECTION TO BE COMPLETED BY PLANNING STAFF                                                                                                                                                                                                                                                                                                                                                                                                                                                                                                                                                                                                                             |
| ZONE SETBACKS: Front 20 from property line (PL) or                                                                                                                                                                                                                                                                                                                                                                                                                                                                                                                                                                                                                         |
| SPECIAL CONDITIONS from center of ROW, whichever is greater.                                                                                                                                                                                                                                                                                                                                                                                                                                                                                                                                                                                                               |
| Side from PL Rear from PL                                                                                                                                                                                                                                                                                                                                                                                                                                                                                                                                                                                                                                                  |
|                                                                                                                                                                                                                                                                                                                                                                                                                                                                                                                                                                                                                                                                            |
| ences exceeding six feet in height require a separate permit from the City/County Building Department. A fence constructed on a corer lot that extends past the rear of the house along the side yard or abuts an alley requires approval from the City Engineer (Section .1.J of the Grand Junction Zoning and Development Code).                                                                                                                                                                                                                                                                                                                                         |
| The owner/applicant must correctly identify all property lines, easements, and rights-of-way and ensure the fence is located within the property's boundaries. Covenants, conditions, restrictions, easements and/or rights-of-way may restrict or prohibit the placement of ence(s). The owner/applicant is responsible for compliance with covenants, conditions, and restrictions which may apply. Fences built in easements may be subject to removal at the property owner's sole and absolute expense. Any modification of design and/or material as approved in this fence permit must be approved, in writing, by the Public Works & Planning Department Director. |
| hereby acknowledge that I have read this application and the information and plot plan are correct; I agree to comply with any and all odes, ordinances, laws, regulations, or restrictions which apply. I understand that failure to comply shall result in legal action, which hay include but not necessarily be limited to removal of the fence(s) at the owner's cost.                                                                                                                                                                                                                                                                                                |
| Applicant's Signature Date 7-1-09 Planning Approval Date 1//09                                                                                                                                                                                                                                                                                                                                                                                                                                                                                                                                                                                                             |
| Planning Approval                                                                                                                                                                                                                                                                                                                                                                                                                                                                                                                                                                                                                                                          |
| City Engineer's Approval (if required) Date                                                                                                                                                                                                                                                                                                                                                                                                                                                                                                                                                                                                                                |

## 514 N 18th

SCALE 1: 385 0 20 40 60 FEET

20