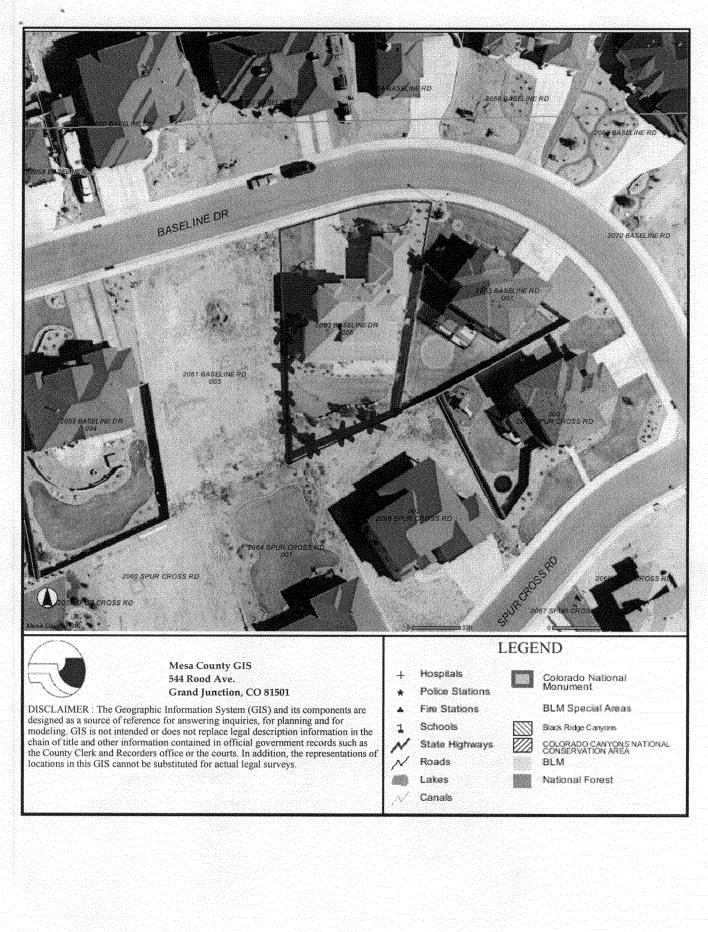

Plot plan must show property lines and property dimensions, all easements, all rights-of-way, all structures, all setbacks from property lines, and fence height(s). NOTE: Property line is likely one foot or more behind the sidewalk.

| THIS SECTION TO BE COM | PLETED BY PLANNING STAFF                      |
|------------------------|-----------------------------------------------|
| zone                   | SETBACKS: Front 20 from property line (PL) or |
| SPECIAL CONDITIONS     | from center of ROW, whichever is greater.     |
|                        | Side from PL Rear from PL                     |

The owner/applicant must correctly identify all property lines, easements, and rights-of-way and ensure the fence is located within the property's boundaries. Covenants, conditions, restrictions, easements and/or rights-of-way may restrict or prohibit the placement of fence(s). The owner/applicant is responsible for compliance with covenants, conditions, and restrictions which may apply. Fences built in easements may be subject to removal at the property owner's sole and absolute expense. Any modification of design and/or material as approved in this fence permit must be approved, in writing, by the Public Works & Planning Department Director.