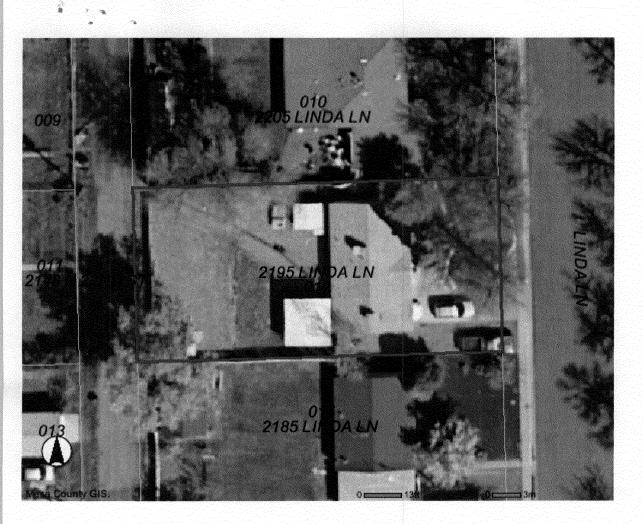

## **Fence Permit**

Public Works & Planning Department 250 North 5th Street Grand Junction, CO 81501 Phone: (970) 244-1430 FAX: (970) 256-4031

Fee \$10.00

15912

PERMIT # Nº

(Pink: Neighborhood Services)

| Property Address: 2195 Linda Lane Grand Junation                                                                                                                                                                                                                                                                                                                                                                                                                                                                                                   |                                                                                                      |
|----------------------------------------------------------------------------------------------------------------------------------------------------------------------------------------------------------------------------------------------------------------------------------------------------------------------------------------------------------------------------------------------------------------------------------------------------------------------------------------------------------------------------------------------------|------------------------------------------------------------------------------------------------------|
| Property Tax No: 2945 - 121 - 19 - 012                                                                                                                                                                                                                                                                                                                                                                                                                                                                                                             |                                                                                                      |
| Subdivision: Linda Lane                                                                                                                                                                                                                                                                                                                                                                                                                                                                                                                            |                                                                                                      |
| Property Owner: <u>faula Durkin</u>                                                                                                                                                                                                                                                                                                                                                                                                                                                                                                                |                                                                                                      |
| Owner's Telephone: <u>170-613-5612</u>                                                                                                                                                                                                                                                                                                                                                                                                                                                                                                             |                                                                                                      |
| Owner's Address: 2195 Linda Ln. Grand Innation, CO 81501                                                                                                                                                                                                                                                                                                                                                                                                                                                                                           |                                                                                                      |
| Contractor's Name: by owner                                                                                                                                                                                                                                                                                                                                                                                                                                                                                                                        |                                                                                                      |
| Contractor's Telephone:                                                                                                                                                                                                                                                                                                                                                                                                                                                                                                                            |                                                                                                      |
| Contractor's Address:                                                                                                                                                                                                                                                                                                                                                                                                                                                                                                                              |                                                                                                      |
| Fence Material & Height: Wood 6. Replacing existing 5 fence x 60 long with Plot plan must show property lines and property dimensions, all easements, all right                                                                                                                                                                                                                                                                                                                                                                                    | th 6 including gate (buc                                                                             |
| Plot plan must show property lines and property dimensions, all easements, all right setbacks from property lines, and fence height(s). NOTE: Property line is likely one foot o                                                                                                                                                                                                                                                                                                                                                                   | s-of-way, all structures, all r more behind the sidewalk.                                            |
| THIS SECTION TO BE COMPLETED BY PLANNING STAFF                                                                                                                                                                                                                                                                                                                                                                                                                                                                                                     |                                                                                                      |
| ZONE SETBACKS: Front                                                                                                                                                                                                                                                                                                                                                                                                                                                                                                                               | from property line (PL) or                                                                           |
| SPECIAL CONDITIONS from center of RO                                                                                                                                                                                                                                                                                                                                                                                                                                                                                                               | W, whichever is greater.                                                                             |
| Sidefrom PL I                                                                                                                                                                                                                                                                                                                                                                                                                                                                                                                                      | Rear from PL                                                                                         |
| Fences exceeding six feet in height require a separate permit from the City/County Building Departmen ner lot that extends past the rear of the house along the side yard or abuts an alley requires approval from 4.1.J of the Grand Junction Zoning and Development Code).                                                                                                                                                                                                                                                                       |                                                                                                      |
| The owner/applicant must correctly identify all property lines, easements, and rights-of-way and ensure property's boundaries. Covenants, conditions, restrictions, easements and/or rights-of-way may restrictions (fence(s)). The owner/applicant is responsible for compliance with covenants, conditions, and restrictions in easements may be subject to removal at the property owner's sole and absolute expense. Any modificial as approved in this fence permit must be approved, in writing, by the Public Works & Planning Departments. | t or prohibit the placement of<br>s which may apply. Fences built<br>fication of design and/or mate- |
| I hereby acknowledge that I have read this application and the information and plot plan are correct; I a codes, ordinances, laws, regulations, or restrictions which apply. I understand that failure to comply shamay include but not necessarily be limited to removal of the fence(s) at the owner's cost.                                                                                                                                                                                                                                     | all result in legal action, which                                                                    |
| Applicant's Signature from Dom  Planning Approval Wandly Spare                                                                                                                                                                                                                                                                                                                                                                                                                                                                                     | Date 3/25/09                                                                                         |
| Planning Approval Wardy Jury                                                                                                                                                                                                                                                                                                                                                                                                                                                                                                                       | Date_3/25/09                                                                                         |
| City Engineer's Approval (if required)                                                                                                                                                                                                                                                                                                                                                                                                                                                                                                             | Date                                                                                                 |

VALID FOR SIX MONTHS FROM DATE OF ISSUANCE (Section 2.2.E.1.d Grand Junction Zoning & Development Code)

(Yellow: Applicant)

2245 LINDA LN 2226 N 22ND ST 2225 LINDA LN 2216 N 22ND ST 2205 LINDA LN 2206 N 22ND ST replace existing 5' would fence with 6' Del Rey Replat 2148 N 22ND ST 2195 LINDA LN 41 splitral 2185 LINDA LN 2138 N 22ND ST