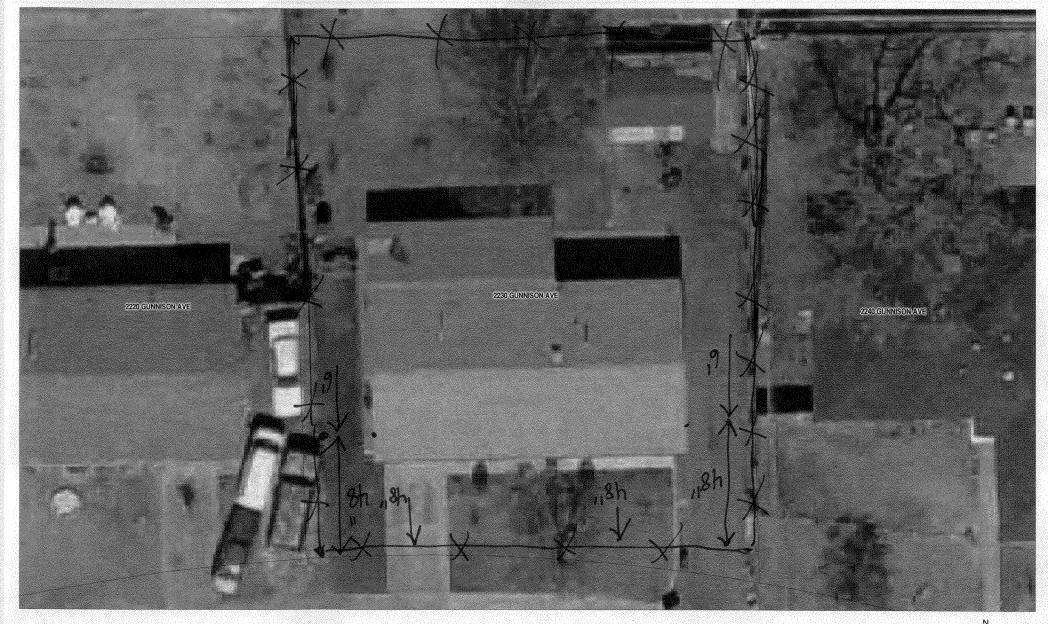

## **Fence Permit**

Public Works & Planning Department 250 North 5th Street **Grand Junction, CO 81501** 

Phone: (970) 244-1430 FAX: (970) 256-4031

PERMIT # Nº 16030

Fee \$10.00

| Property Address: 2230 Gunnison A                                                                                                                                                                                                                                                                                                                                                                                                                                                                                                                                                                                                                                           | ve. G. Jet, CO. 81501                                             |
|-----------------------------------------------------------------------------------------------------------------------------------------------------------------------------------------------------------------------------------------------------------------------------------------------------------------------------------------------------------------------------------------------------------------------------------------------------------------------------------------------------------------------------------------------------------------------------------------------------------------------------------------------------------------------------|-------------------------------------------------------------------|
| Property Tax No: 2945-131-03-020                                                                                                                                                                                                                                                                                                                                                                                                                                                                                                                                                                                                                                            |                                                                   |
| Subdivision: Mesz Gardens                                                                                                                                                                                                                                                                                                                                                                                                                                                                                                                                                                                                                                                   |                                                                   |
| Property Owner: <u>Jesus Gutierrez</u>                                                                                                                                                                                                                                                                                                                                                                                                                                                                                                                                                                                                                                      |                                                                   |
| Owner's Telephone: 970 - 243-39/L                                                                                                                                                                                                                                                                                                                                                                                                                                                                                                                                                                                                                                           |                                                                   |
| Owner's Address: 2230 Gunnison Ave. G. Jct., CD. 81501                                                                                                                                                                                                                                                                                                                                                                                                                                                                                                                                                                                                                      |                                                                   |
| Contractor's Name:                                                                                                                                                                                                                                                                                                                                                                                                                                                                                                                                                                                                                                                          |                                                                   |
| Contractor's Telephone: NA                                                                                                                                                                                                                                                                                                                                                                                                                                                                                                                                                                                                                                                  |                                                                   |
| Contractor's Address: NA                                                                                                                                                                                                                                                                                                                                                                                                                                                                                                                                                                                                                                                    | evacy fence                                                       |
| Fence Material & Height: 6 8 48 " 2/3 ope                                                                                                                                                                                                                                                                                                                                                                                                                                                                                                                                                                                                                                   | n for front 20' selback                                           |
| Plot plan must show property lines and property dimension setbacks from property lines, and fence height(s). NOTE: Prop                                                                                                                                                                                                                                                                                                                                                                                                                                                                                                                                                     | is, all easements, all rights-of-way, all structures, all         |
| THIS SECTION TO BE COMPLET                                                                                                                                                                                                                                                                                                                                                                                                                                                                                                                                                                                                                                                  |                                                                   |
| ^ ~/                                                                                                                                                                                                                                                                                                                                                                                                                                                                                                                                                                                                                                                                        | BACKS: Front 20' from property line (PL) or                       |
| ZONE K- SET  SPECIAL CONDITIONS SET                                                                                                                                                                                                                                                                                                                                                                                                                                                                                                                                                                                                                                         |                                                                   |
|                                                                                                                                                                                                                                                                                                                                                                                                                                                                                                                                                                                                                                                                             | from center of ROW, whichever is greater.  e from PL Rear from PL |
| Side                                                                                                                                                                                                                                                                                                                                                                                                                                                                                                                                                                                                                                                                        | iomre nealnomre                                                   |
| Fences exceeding six feet in height require a separate permit from the City/County Building Department. A fence constructed on a corner lot that extends past the rear of the house along the side yard or abuts an alley requires approval from the City Engineer (Section 4.1.J of the Grand Junction Zoning and Development Code).                                                                                                                                                                                                                                                                                                                                       |                                                                   |
| The owner/applicant must correctly identify all property lines, easements, and rights-of-way and ensure the fence is located within the property's boundaries. Covenants, conditions, restrictions, easements and/or rights-of-way may restrict or prohibit the placement of fence(s). The owner/applicant is responsible for compliance with covenants, conditions, and restrictions which may apply. Fences built in easements may be subject to removal at the property owner's sole and absolute expense. Any modification of design and/or material as approved in this fence permit must be approved, in writing, by the Public Works & Planning Department Director. |                                                                   |
| I hereby acknowledge that I have read this application and the information and plot plan are correct; I agree to comply with any and all codes, ordinances, laws, regulations, or restrictions which apply. I understand that failure to comply shall result in legal action, which may include but not necessarily be limited to removal of the fence(s) at the owner's cost.                                                                                                                                                                                                                                                                                              |                                                                   |
| Applicant's Signature Justin Muliim                                                                                                                                                                                                                                                                                                                                                                                                                                                                                                                                                                                                                                         | Date 08-14-09                                                     |
| Planning Approval Lyl. Raylul                                                                                                                                                                                                                                                                                                                                                                                                                                                                                                                                                                                                                                               | Date 8/14/09                                                      |
| City Engineer's Approval (if required)                                                                                                                                                                                                                                                                                                                                                                                                                                                                                                                                                                                                                                      | Date                                                              |