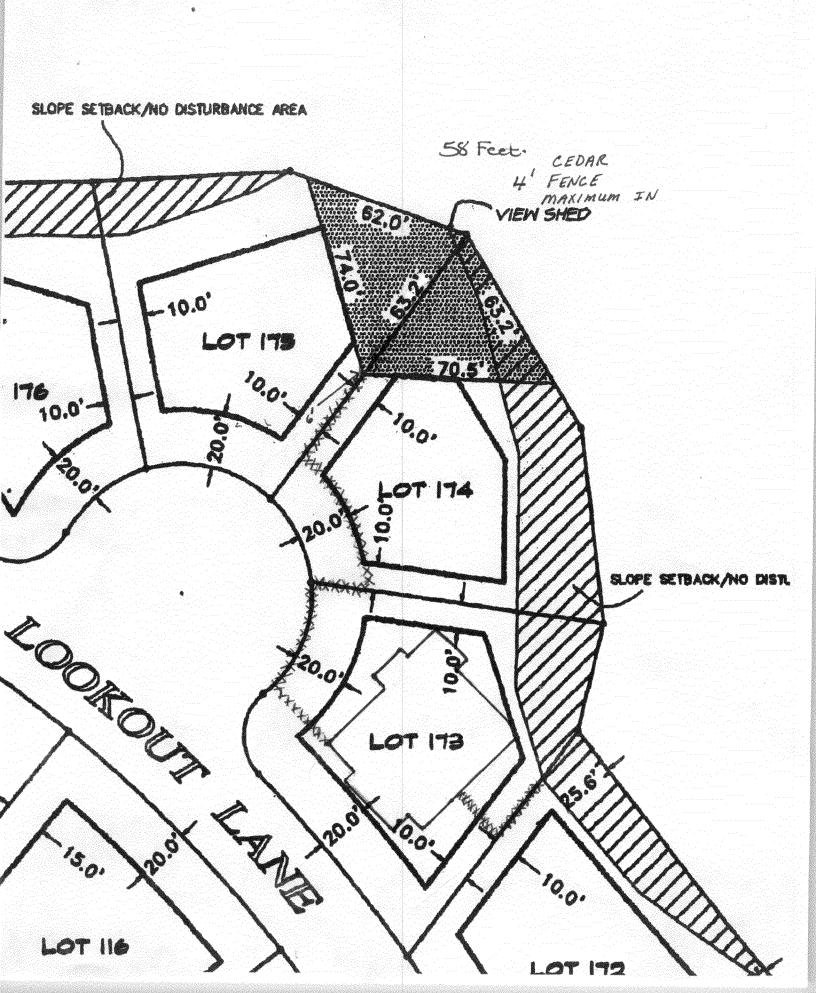

## **Fence Permit**

PERMIT # Nº

*f*^ 15907

Public Works & Planning Department 250 North 5th Street Grand Junction, CO 81501 Phone: (970) 244-1430 FAX: (970) 256-4031

No Charge

| Property Address: 2670 Lookout Lane                                                                                                                                                                                                                                                                                                                                                                                                                                                                                                                                                                                                                                         |
|-----------------------------------------------------------------------------------------------------------------------------------------------------------------------------------------------------------------------------------------------------------------------------------------------------------------------------------------------------------------------------------------------------------------------------------------------------------------------------------------------------------------------------------------------------------------------------------------------------------------------------------------------------------------------------|
| Property Tax No: $\frac{2945 - 264 - 45 - 102}{(Lots 173 + 174)}$                                                                                                                                                                                                                                                                                                                                                                                                                                                                                                                                                                                                           |
| Subdivision: Spyglass Ridge Filing 2  Property Owner: Richard Overholt / horetta Rector                                                                                                                                                                                                                                                                                                                                                                                                                                                                                                                                                                                     |
| Property Owner: Richard Overholt / Loretta Rector                                                                                                                                                                                                                                                                                                                                                                                                                                                                                                                                                                                                                           |
| Owner's Telephone: 970 - 270 - 2334 970 - 2/6 - 39/4                                                                                                                                                                                                                                                                                                                                                                                                                                                                                                                                                                                                                        |
| Owner's Address: 2670 Lookout hane                                                                                                                                                                                                                                                                                                                                                                                                                                                                                                                                                                                                                                          |
| Contractor's Name:                                                                                                                                                                                                                                                                                                                                                                                                                                                                                                                                                                                                                                                          |
| Contractor's Telephone:                                                                                                                                                                                                                                                                                                                                                                                                                                                                                                                                                                                                                                                     |
| Contractor's Address:                                                                                                                                                                                                                                                                                                                                                                                                                                                                                                                                                                                                                                                       |
| Fence Material & Height: 6'cedar, 4'cedar maximum in view shed area                                                                                                                                                                                                                                                                                                                                                                                                                                                                                                                                                                                                         |
| Plot plan must show property lines and property dimensions, all easements, all rights-of-way, all structures, all setbacks from property lines, and fence height(s). NOTE: Property line is likely one foot or more behind the sidewalk.                                                                                                                                                                                                                                                                                                                                                                                                                                    |
| THIS SECTION TO BE COMPLETED BY PLANNING STAFF                                                                                                                                                                                                                                                                                                                                                                                                                                                                                                                                                                                                                              |
| ZONE R-2 SETBACKS: Front 20' from property line (PL) or                                                                                                                                                                                                                                                                                                                                                                                                                                                                                                                                                                                                                     |
| SPECIAL CONDITIONS this permit Replaces from center of ROW, whichever is greater.                                                                                                                                                                                                                                                                                                                                                                                                                                                                                                                                                                                           |
| ZONE R-2 SETBACKS: Front 20 from property line (PL) or ACCO approval Required  SPECIAL CONDITIONS this permit Replaces from center of ROW, whichever is greater. Permit # 15811 issued 11/5/08 to charify for fencing purposes only, not for accessory Side from PL Rear from PL  Structures (Pending Simple Subdivision approval)                                                                                                                                                                                                                                                                                                                                          |
| Fences exceeding six feet in height require a separate permit from the City/County Building Department. A fence constructed on a corner lot that extends past the rear of the house along the side yard or abuts an alley requires approval from the City Engineer (Section 4.1.J of the Grand Junction Zoning and Development Code).                                                                                                                                                                                                                                                                                                                                       |
| The owner/applicant must correctly identify all property lines, easements, and rights-of-way and ensure the fence is located within the property's boundaries. Covenants, conditions, restrictions, easements and/or rights-of-way may restrict or prohibit the placement of fence(s). The owner/applicant is responsible for compliance with covenants, conditions, and restrictions which may apply. Fences built in easements may be subject to removal at the property owner's sole and absolute expense. Any modification of design and/or material as approved in this fence permit must be approved, in writing, by the Public Works & Planning Department Director. |
| I hereby acknowledge that I have read this application and the information and plot plan are correct; I agree to comply with any and all codes, ordinances, laws, regulations, or restrictions which apply. I understand that failure to comply shall result in legal action, which may include but not necessarily be limited to removal of the fence(s) at the owner's cost.                                                                                                                                                                                                                                                                                              |
| Applicant's Signature Date 1-12-09                                                                                                                                                                                                                                                                                                                                                                                                                                                                                                                                                                                                                                          |
| Planning Approval Hayleen Henderson Date 1-12-09                                                                                                                                                                                                                                                                                                                                                                                                                                                                                                                                                                                                                            |
| City Engineer's Approval (if required) Date Date                                                                                                                                                                                                                                                                                                                                                                                                                                                                                                                                                                                                                            |

## 2670 Lookout Lane

ACCEPTED C No /Co ANY CHANGE OF SETBACKS MUST BE APPROVED BY THE CITY PLANNING DIVISION. IT IS THE APPLICANT'S RESPONSIBILITY TO PROPERLY LOCATE AND IDENTIFY EASEMENTS AND PROPERTY LINES.