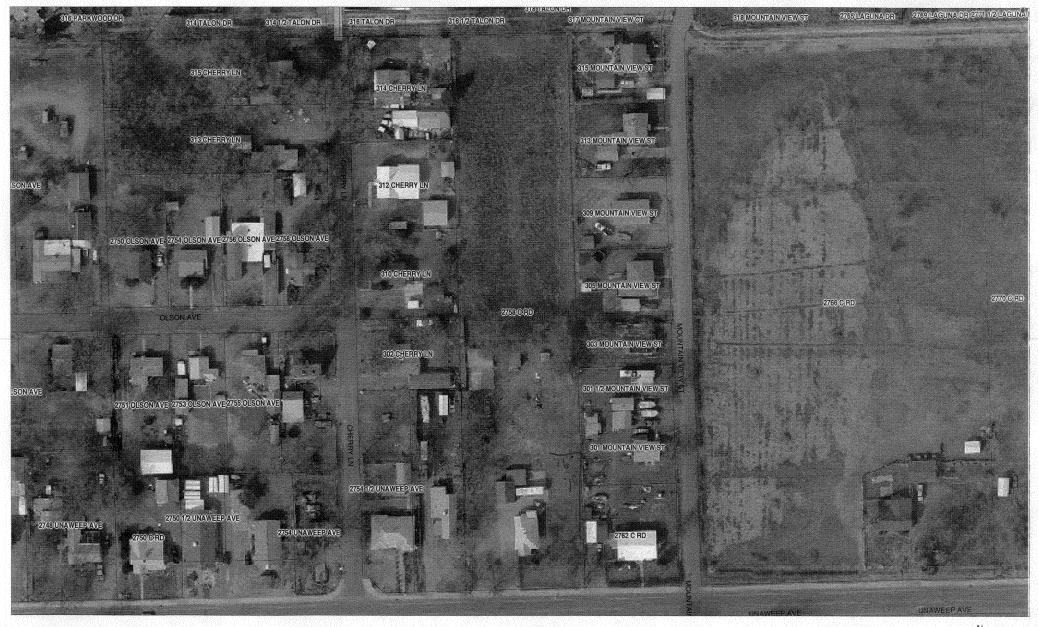

|
| VALID FOR SIX MONTHS FROM DATE OF ISSUANCE                                                                                                                                                                                                                                                                                                                                                                                                                                                                                                            | OE (Section 2.2.E.1.d Grand Junction Zoning & Development Code)                                                                              |

(Yellow: Applicant)

## 2758 Unaweep Ave aka 2758 C Rd