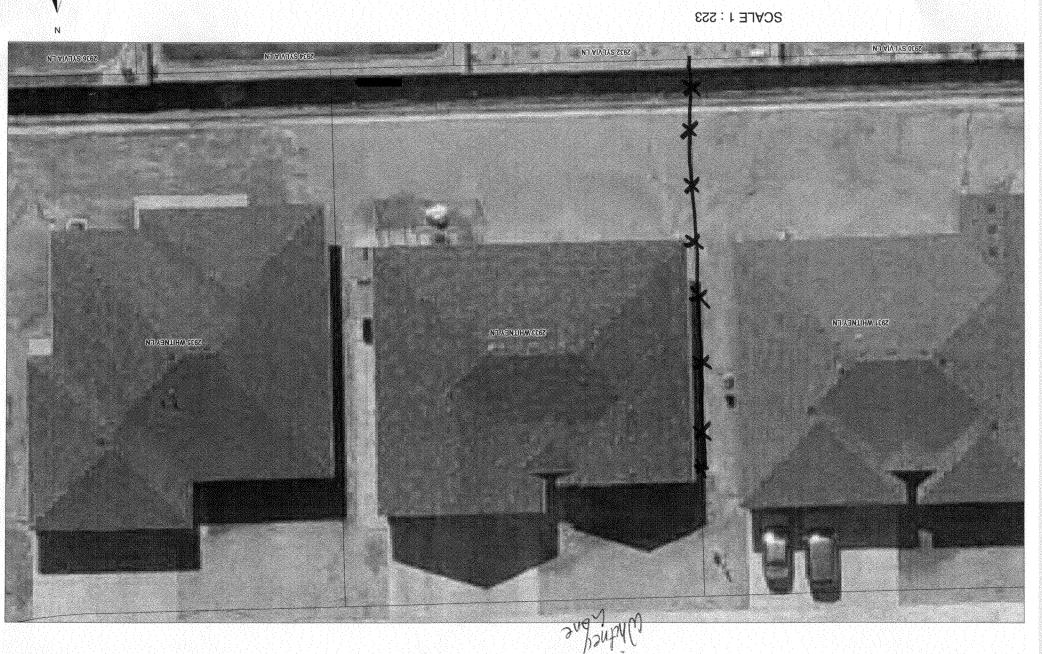

| THIS SECTION TO BE COMPLETED BY PLANNING STAFF                                                                  |                                                      |  |
|-----------------------------------------------------------------------------------------------------------------|------------------------------------------------------|--|
| ZONE                                                                                                            | SETBACKS: Front <u>20</u> from property line (PL) or |  |
| SPECIAL CONDITIONS                                                                                              | from center of ROW, whichever is greater.            |  |
| SPECIAL CONDITIONS<br>Tote 5' utility essement on west side of<br>property where force proposed - owner will be | Sidefrom PL Rearfrom PL                              |  |
| RESPONSIBLE FOR TEACE REPTACEMENT IF ACC                                                                        | ess is required                                      |  |

Fences exceeding six feet in height require a separate permit from the City/County Building Department. A fence constructed on a corner lot that extends past the rear of the house along the side yard or abuts an alley requires approval from the City Engineer (Section 4.1.J of the Grand Junction Zoning and Development Code).

The owner/applicant must correctly identify all property lines, easements, and rights-of-way and ensure the fence is located within the property's boundaries. Covenants, conditions, restrictions, easements and/or rights-of-way may restrict or prohibit the placement of fence(s). The owner/applicant is responsible for compliance with covenants, conditions, and restrictions which may apply. Fences built in easements may be subject to removal at the property owner's sole and absolute expense. Any modification of design and/or material as approved in this fence permit must be approved, in writing, by the Public Works & Planning Department Director.