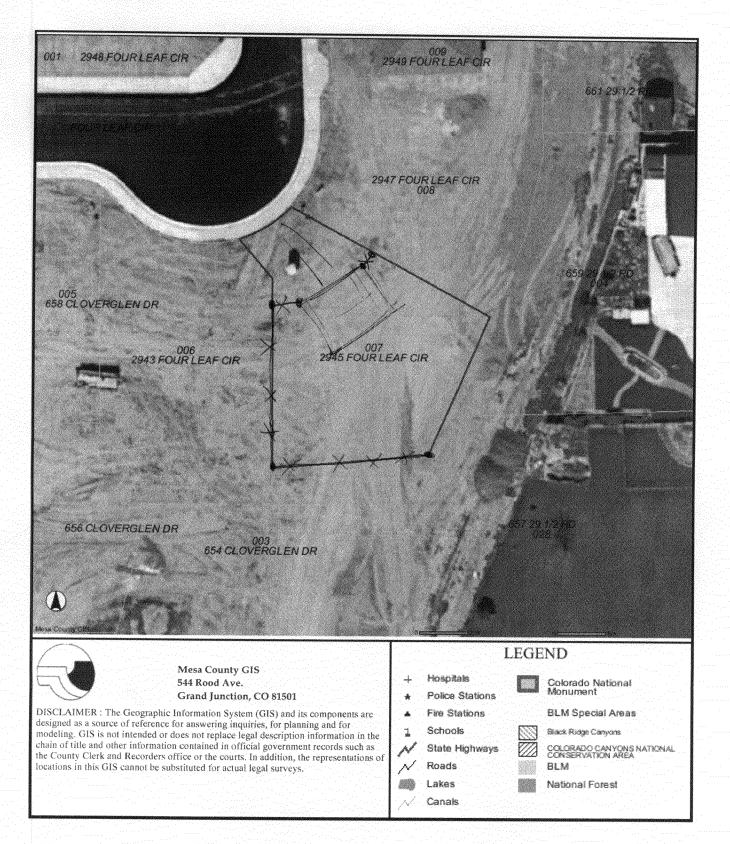

## **Fence Permit**

Public Works & Planning Department 250 North 5th Street Grand Junction, CO 81501

PERMIT # Nº 15988

Fee \$10.00 Phone: (970) 244-1430 FAX: (970) 256-4031

| Property Address: 2945 Four Leaf Cic                                                                                                                                                                                                                                                                                                                                                                                                                                                                                                   |                                                                                                |
|----------------------------------------------------------------------------------------------------------------------------------------------------------------------------------------------------------------------------------------------------------------------------------------------------------------------------------------------------------------------------------------------------------------------------------------------------------------------------------------------------------------------------------------|------------------------------------------------------------------------------------------------|
| Property Tax No: 0943-052-84-007                                                                                                                                                                                                                                                                                                                                                                                                                                                                                                       |                                                                                                |
| Subdivision: Cloveracen                                                                                                                                                                                                                                                                                                                                                                                                                                                                                                                |                                                                                                |
| Property Owner: Jenny Krebs                                                                                                                                                                                                                                                                                                                                                                                                                                                                                                            |                                                                                                |
| Owner's Telephone: (270) 778-5400                                                                                                                                                                                                                                                                                                                                                                                                                                                                                                      |                                                                                                |
| Owner's Address:                                                                                                                                                                                                                                                                                                                                                                                                                                                                                                                       |                                                                                                |
| Contractor's Name: Valleywide Fence                                                                                                                                                                                                                                                                                                                                                                                                                                                                                                    |                                                                                                |
| Contractor's Telephone: (975) 53-8150                                                                                                                                                                                                                                                                                                                                                                                                                                                                                                  |                                                                                                |
| Contractor's Address: <u>205 E. Main St.</u>                                                                                                                                                                                                                                                                                                                                                                                                                                                                                           |                                                                                                |
| Fence Material & Height: Lo Solid Ving                                                                                                                                                                                                                                                                                                                                                                                                                                                                                                 |                                                                                                |
| Plot plan must show property lines and property dimensions, all easements, all right setbacks from property lines, and fence height(s). NOTE: Property line is likely one foot o                                                                                                                                                                                                                                                                                                                                                       |                                                                                                |
| THIS SECTION TO BE COMPLETED BY PLANNING STAF                                                                                                                                                                                                                                                                                                                                                                                                                                                                                          | F                                                                                              |
| ZONE R5 SETBACKS: Front                                                                                                                                                                                                                                                                                                                                                                                                                                                                                                                | rom property line (PL) or                                                                      |
| SPECIAL CONDITIONS from center of RO                                                                                                                                                                                                                                                                                                                                                                                                                                                                                                   | W, whichever is greater.                                                                       |
| Sidefrom PL F                                                                                                                                                                                                                                                                                                                                                                                                                                                                                                                          | Rear from PL                                                                                   |
| Forese averaging air feet in height require a congrete paymit from the City/County Building Department                                                                                                                                                                                                                                                                                                                                                                                                                                 | A fonce constructed on a con-                                                                  |
| Fences exceeding six feet in height require a separate permit from the City/County Building Department<br>ner lot that extends past the rear of the house along the side yard or abuts an alley requires approval from<br>4.1.J of the Grand Junction Zoning and Development Code).                                                                                                                                                                                                                                                    |                                                                                                |
| The owner/applicant must correctly identify all property lines, easements, and rights-of-way and ensure property's boundaries. Covenants, conditions, restrictions, easements and/or rights-of-way may restrict fence(s). The owner/applicant is responsible for compliance with covenants, conditions, and restrictions in easements may be subject to removal at the property owner's sole and absolute expense. Any modificial as approved in this fence permit must be approved, in writing, by the Public Works & Planning Depart | or prohibit the placement of<br>which may apply. Fences built<br>cation of design and/or mate- |
| hereby acknowledge that I have read this application and the information and plot plan are correct; I accodes, ordinances, laws, regulations, or restrictions which apply. I understand that failure to comply shamay include but not necessarily be limited to removal of the fence(s) at the owner's cost.                                                                                                                                                                                                                           |                                                                                                |
|                                                                                                                                                                                                                                                                                                                                                                                                                                                                                                                                        |                                                                                                |
| Applicant's Signature                                                                                                                                                                                                                                                                                                                                                                                                                                                                                                                  | Date 8 - 12 - 09                                                                               |
|                                                                                                                                                                                                                                                                                                                                                                                                                                                                                                                                        | Date 8-12-09 Date 81209                                                                        |
| 41                                                                                                                                                                                                                                                                                                                                                                                                                                                                                                                                     | <u> </u>                                                                                       |