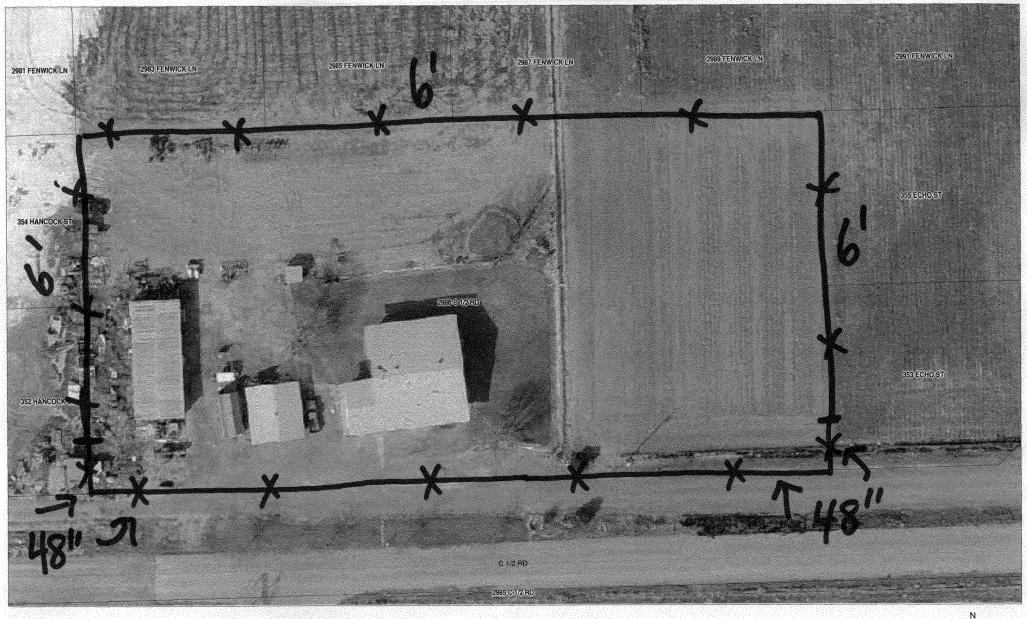

## **Fence Permit**

Public Works & Planning Department 250 North 5th Street Grand Junction, CO 81501 Phone: (970) 244-1430 FAX: (970) 256-4031

PERMIT # Nº 16177

Fee \$10.00

| Property Address: 2986 C2 road                                                                                                                                                                                                                                                                                                                          | <u></u>                                                                                                                                                                                                                  |
|---------------------------------------------------------------------------------------------------------------------------------------------------------------------------------------------------------------------------------------------------------------------------------------------------------------------------------------------------------|--------------------------------------------------------------------------------------------------------------------------------------------------------------------------------------------------------------------------|
| Property Tax No: 294320/1801/                                                                                                                                                                                                                                                                                                                           |                                                                                                                                                                                                                          |
| Subdivision: Swan Meadous                                                                                                                                                                                                                                                                                                                               |                                                                                                                                                                                                                          |
| Property Owner: Frank & Jessie                                                                                                                                                                                                                                                                                                                          | Hyde                                                                                                                                                                                                                     |
| Owner's Telephone: (970)243 - 0997                                                                                                                                                                                                                                                                                                                      |                                                                                                                                                                                                                          |
| Owner's Address: 2986 C1 road                                                                                                                                                                                                                                                                                                                           |                                                                                                                                                                                                                          |
| Contractor's Name:                                                                                                                                                                                                                                                                                                                                      |                                                                                                                                                                                                                          |
| Contractor's Telephone:                                                                                                                                                                                                                                                                                                                                 |                                                                                                                                                                                                                          |
| Contractor's Address:                                                                                                                                                                                                                                                                                                                                   | Per Deamered is Gfort                                                                                                                                                                                                    |
| Fence Material & Height: 48" in front 20                                                                                                                                                                                                                                                                                                                | SETBACK = V-MESH                                                                                                                                                                                                         |
|                                                                                                                                                                                                                                                                                                                                                         | nsions, all easements, all rights-of-way, all structures, all Property line is likely one foot or more behind the sidewalk.                                                                                              |
| THIS SECTION TO BE COMP                                                                                                                                                                                                                                                                                                                                 | PLETED BY PLANNING STAFF                                                                                                                                                                                                 |
| ZONE R-4                                                                                                                                                                                                                                                                                                                                                | SETBACKS: Front from property line (PL) or                                                                                                                                                                               |
| SPECIAL CONDITIONS                                                                                                                                                                                                                                                                                                                                      | from center of ROW, whichever is greater.                                                                                                                                                                                |
|                                                                                                                                                                                                                                                                                                                                                         | Sidefrom PL Rearfrom PL                                                                                                                                                                                                  |
| Fences exceeding six feet in height require a separate permit from the City/County Building Department. A fence constructed on a corner lot that extends past the rear of the house along the side yard or abuts an alley requires approval from the City Engineer (Section 4.1.J of the Grand Junction Zoning and Development Code).                   |                                                                                                                                                                                                                          |
| The owner/applicant must correctly identify all property lines, easemproperty's boundaries. Covenants, conditions, restrictions, easement fence(s). The owner/applicant is responsible for compliance with covin easements may be subject to removal at the property owner's solurial as approved in this fence permit must be approved, in writing, by | ents and/or rights-of-way may restrict or prohibit the placement of overants, conditions, and restrictions which may apply. Fences built                                                                                 |
|                                                                                                                                                                                                                                                                                                                                                         |                                                                                                                                                                                                                          |
| I hereby acknowledge that I have read this application and the inform codes, ordinances, laws, regulations, or restrictions which apply. I unmay include but not necessarily be limited to removal of the fence(s)                                                                                                                                      | oy the Public Works & Planning Department Director.  rmation and plot plan are correct; I agree to comply with any and all understand that failure to comply shall result in legal action, which                         |
| codes, ordinances, laws, regulations, or restrictions which apply. I un                                                                                                                                                                                                                                                                                 | oy the Public Works & Planning Department Director.  rmation and plot plan are correct; I agree to comply with any and all understand that failure to comply shall result in legal action, which                         |
| codes, ordinances, laws, regulations, or restrictions which apply. I unmay include but not necessarily be limited to removal of the fence(s)                                                                                                                                                                                                            | oy the Public Works & Planning Department Director.  rmation and plot plan are correct; I agree to comply with any and all understand that failure to comply shall result in legal action, which is at the owner's cost. |

## City of Grand Junction GIS Zoning Map ©