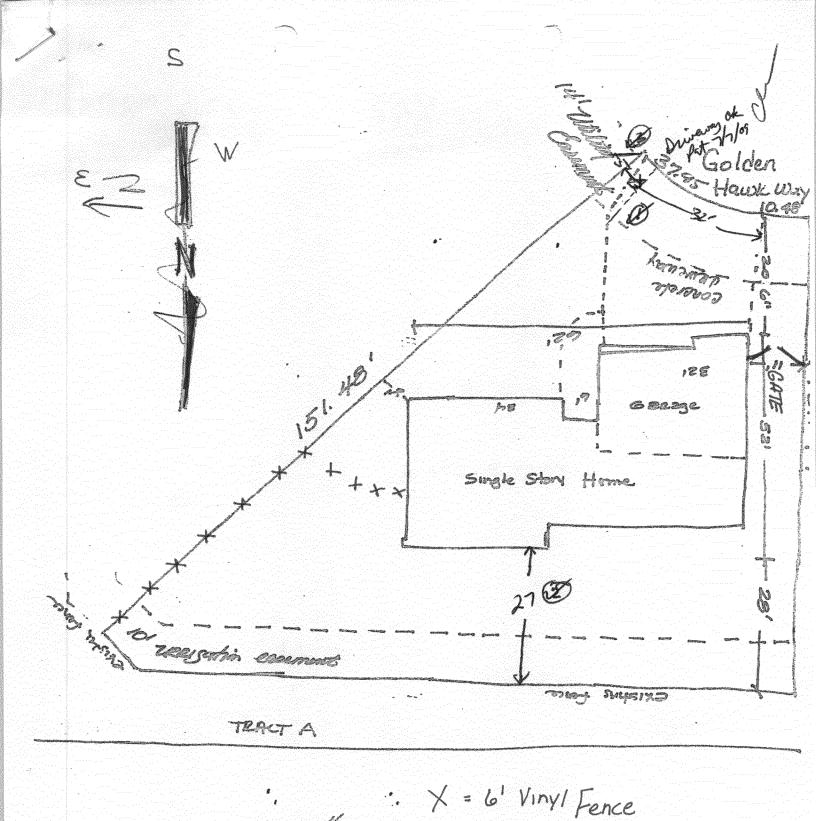

| Property Address: 2998 Golden Hawk Way                                                                                                                                                                                                                                                                                                                                                                                                                                                                                                                                                                                                                                                                                                                                                                                                                                                                                                                                                                             |                                               |                         |
|--------------------------------------------------------------------------------------------------------------------------------------------------------------------------------------------------------------------------------------------------------------------------------------------------------------------------------------------------------------------------------------------------------------------------------------------------------------------------------------------------------------------------------------------------------------------------------------------------------------------------------------------------------------------------------------------------------------------------------------------------------------------------------------------------------------------------------------------------------------------------------------------------------------------------------------------------------------------------------------------------------------------|-----------------------------------------------|-------------------------|
| Property Tax No: 2943 - 321 - 24-002                                                                                                                                                                                                                                                                                                                                                                                                                                                                                                                                                                                                                                                                                                                                                                                                                                                                                                                                                                               |                                               |                         |
| Subdivision: Hawks Nest                                                                                                                                                                                                                                                                                                                                                                                                                                                                                                                                                                                                                                                                                                                                                                                                                                                                                                                                                                                            |                                               |                         |
| Property Owner: 30 Rd LLC                                                                                                                                                                                                                                                                                                                                                                                                                                                                                                                                                                                                                                                                                                                                                                                                                                                                                                                                                                                          |                                               |                         |
| Owner's Telephone: 242-813-4                                                                                                                                                                                                                                                                                                                                                                                                                                                                                                                                                                                                                                                                                                                                                                                                                                                                                                                                                                                       |                                               |                         |
| Owner's Address: 7/0 S 15 D S+                                                                                                                                                                                                                                                                                                                                                                                                                                                                                                                                                                                                                                                                                                                                                                                                                                                                                                                                                                                     |                                               |                         |
| Contractor's Name: RITEWAY Systems LLC                                                                                                                                                                                                                                                                                                                                                                                                                                                                                                                                                                                                                                                                                                                                                                                                                                                                                                                                                                             |                                               |                         |
| Contractor's Telephone: 250-9244                                                                                                                                                                                                                                                                                                                                                                                                                                                                                                                                                                                                                                                                                                                                                                                                                                                                                                                                                                                   |                                               |                         |
| Contractor's Address: 76/25 Rd                                                                                                                                                                                                                                                                                                                                                                                                                                                                                                                                                                                                                                                                                                                                                                                                                                                                                                                                                                                     |                                               |                         |
| Fence Material & Height: 6 VINY                                                                                                                                                                                                                                                                                                                                                                                                                                                                                                                                                                                                                                                                                                                                                                                                                                                                                                                                                                                    | GATE = on < 6'                                |                         |
| Plot plan must show property lines and property dimensions, all easements, all rights-of-way, all structures, all setbacks from property lines, and fence height(s). NOTE: Property line is likely one foot or more behind the sidewalk.                                                                                                                                                                                                                                                                                                                                                                                                                                                                                                                                                                                                                                                                                                                                                                           |                                               |                         |
| THIS SECTION TO BE COM                                                                                                                                                                                                                                                                                                                                                                                                                                                                                                                                                                                                                                                                                                                                                                                                                                                                                                                                                                                             | PLETED BY PLANNING STAFF                      |                         |
| ZONE R-4                                                                                                                                                                                                                                                                                                                                                                                                                                                                                                                                                                                                                                                                                                                                                                                                                                                                                                                                                                                                           | SETBACKS: Front from pro                      | operty line (PL) or     |
| SPECIAL CONDITIONS                                                                                                                                                                                                                                                                                                                                                                                                                                                                                                                                                                                                                                                                                                                                                                                                                                                                                                                                                                                                 | from center of ROW, which                     | chever is greater.      |
|                                                                                                                                                                                                                                                                                                                                                                                                                                                                                                                                                                                                                                                                                                                                                                                                                                                                                                                                                                                                                    | Side from PL Rear                             | from PL                 |
| Fences exceeding six feet in height require a separate permit from the City/County Building Department. A fence constructed on a corner lot that extends past the rear of the house along the side yard or abuts an alley requires approval from the City Engineer (Section 4.1.J of the Grand Junction Zoning and Development Code).  The owner/applicant must correctly identify all property lines, easements, and rights-of-way and ensure the fence is located within the property's boundaries. Covenants, conditions, restrictions, easements and/or rights-of-way may restrict or prohibit the placement of fence(s). The owner/applicant is responsible for compliance with covenants, conditions, and restrictions which may apply. Fences built in easements may be subject to removal at the property owner's sole and absolute expense. Any modification of design and/or material as approved in this fence permit must be approved, in writing, by the Public Works & Planning Department Director. |                                               |                         |
| I hereby acknowledge that I have read this application and the information and plot plan are correct; I agree to comply with any and all codes, ordinances, laws, regulations, or restrictions which apply. I understand that failure to comply shall result in legal action, which may include but not necessarily be limited to removal of the fence(s) at the owner's cost.                                                                                                                                                                                                                                                                                                                                                                                                                                                                                                                                                                                                                                     |                                               |                         |
| Applicant's Signature // W                                                                                                                                                                                                                                                                                                                                                                                                                                                                                                                                                                                                                                                                                                                                                                                                                                                                                                                                                                                         |                                               | 70.07.07                |
| Planning Approval   City Francisco and Approval (if required)                                                                                                                                                                                                                                                                                                                                                                                                                                                                                                                                                                                                                                                                                                                                                                                                                                                                                                                                                      |                                               | 10-1-09                 |
| City Engineer's Approval (if required)                                                                                                                                                                                                                                                                                                                                                                                                                                                                                                                                                                                                                                                                                                                                                                                                                                                                                                                                                                             | Date_                                         | P. Dougland and Co. dol |
| VALID I ON SIA WOWINS PROW DAIL OF ISSUANC                                                                                                                                                                                                                                                                                                                                                                                                                                                                                                                                                                                                                                                                                                                                                                                                                                                                                                                                                                         | 'L. (Section 2.2.E. I.a Grand Junction Zoning | , α Developinent Code)  |

COPY

2998 Golden Hawk Way
Lot 2 BIK!
Hawks Nest Subd
Filing One