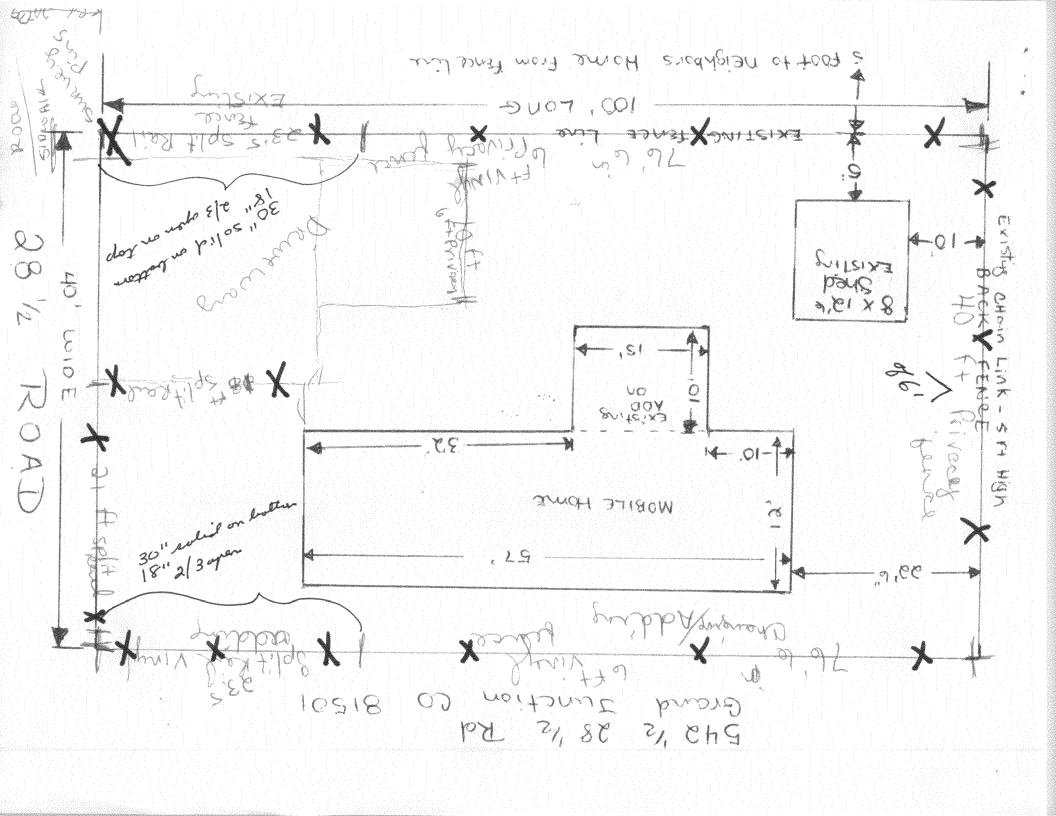

## **Fence Permit**

PERMIT # NO

16026

Fee \$10.00

Public Works & Planning Department 250 North 5th Street Grand Junction, CO 81501 Phone: (970) 244-1430 FAX: (970) 256-4031

| Property Address: 542 1/2 281/2 R                                                                                                                                                                                                                                                                                                                                                                                                   | d                                                       |                                                                 |                                                                    |                                |
|-------------------------------------------------------------------------------------------------------------------------------------------------------------------------------------------------------------------------------------------------------------------------------------------------------------------------------------------------------------------------------------------------------------------------------------|---------------------------------------------------------|-----------------------------------------------------------------|--------------------------------------------------------------------|--------------------------------|
| Property Tax No: 2943 - 074 - 17 - 0                                                                                                                                                                                                                                                                                                                                                                                                | 16                                                      |                                                                 |                                                                    | 77774                          |
| Subdivision: Cottonwood                                                                                                                                                                                                                                                                                                                                                                                                             |                                                         |                                                                 |                                                                    |                                |
| Property Owner: Sherry L. Hell                                                                                                                                                                                                                                                                                                                                                                                                      | onla                                                    |                                                                 |                                                                    |                                |
| Owner's Telephone: (970) 433-7555                                                                                                                                                                                                                                                                                                                                                                                                   |                                                         |                                                                 |                                                                    |                                |
| Owner's Address: 542 な 28 な Ro                                                                                                                                                                                                                                                                                                                                                                                                      | G                                                       | J Co                                                            | 81501                                                              |                                |
| Contractor's Name: Self                                                                                                                                                                                                                                                                                                                                                                                                             |                                                         |                                                                 |                                                                    |                                |
| Contractor's Telephone: Self                                                                                                                                                                                                                                                                                                                                                                                                        |                                                         |                                                                 |                                                                    | ****                           |
| Contractor's Address: Self/Saml                                                                                                                                                                                                                                                                                                                                                                                                     |                                                         | _ in_                                                           | 10 - 4 - 6                                                         |                                |
| Contractor's Address: Selt / Saml<br>Fence Material & Height: Ving Fence 6                                                                                                                                                                                                                                                                                                                                                          | privacy                                                 | 30 00                                                           |                                                                    | " soled                        |
| Plot plan must show property lines and property dimer setbacks from property lines, and fence height(s). NOTE: I                                                                                                                                                                                                                                                                                                                    | isions, all eas                                         | sements, all rigi                                               | hts-of-way, all s                                                  | tructúres, áll                 |
| THIS SECTION TO BE COMP                                                                                                                                                                                                                                                                                                                                                                                                             |                                                         |                                                                 |                                                                    | Section 1                      |
| ZONE PD                                                                                                                                                                                                                                                                                                                                                                                                                             | SETBACKS:                                               | Front                                                           | from property                                                      | line (PL) or                   |
| SPECIAL CONDITIONS                                                                                                                                                                                                                                                                                                                                                                                                                  |                                                         |                                                                 | OW, whichever i                                                    | , ,                            |
|                                                                                                                                                                                                                                                                                                                                                                                                                                     | Side                                                    |                                                                 | Rear                                                               | -                              |
|                                                                                                                                                                                                                                                                                                                                                                                                                                     |                                                         |                                                                 |                                                                    |                                |
| Fences exceeding six feet in height require a separate permit from the lot that extends past the rear of the house along the side yard of 4.1.J of the Grand Junction Zoning and Development Code).                                                                                                                                                                                                                                 |                                                         |                                                                 |                                                                    |                                |
| The owner/applicant must correctly identify all property lines, easer property's boundaries. Covenants, conditions, restrictions, easemetence(s). The owner/applicant is responsible for compliance with conneasements may be subject to removal at the property owner's so rial as approved in this fence permit must be approved, in writing, but the property owner's so rial as approved in this fence permit must be approved. | nts and/or rights<br>venants, condit<br>le and absolute | s-of-way may restri<br>ions, and restrictio<br>expense. Any mod | ict or prohibit the p<br>ns which may appl<br>dification of design | lacement of<br>y. Fences built |
| hereby acknowledge that I have read this application and the inforcodes, ordinances, laws, regulations, or restrictions which apply. I umay include but not necessarily be limited to removal of the fence(s                                                                                                                                                                                                                        | inderstand that                                         | failure to comply sl                                            |                                                                    |                                |
| Applicant's Signature                                                                                                                                                                                                                                                                                                                                                                                                               | Herba                                                   | en                                                              | _ Date <u>8//</u>                                                  | 4/09                           |
| Planning Approval Jyda Keyld                                                                                                                                                                                                                                                                                                                                                                                                        | 1                                                       |                                                                 | _ Date8//                                                          | 1/09                           |
| City Engineer's Approval (if required)                                                                                                                                                                                                                                                                                                                                                                                              |                                                         |                                                                 | Date                                                               |                                |