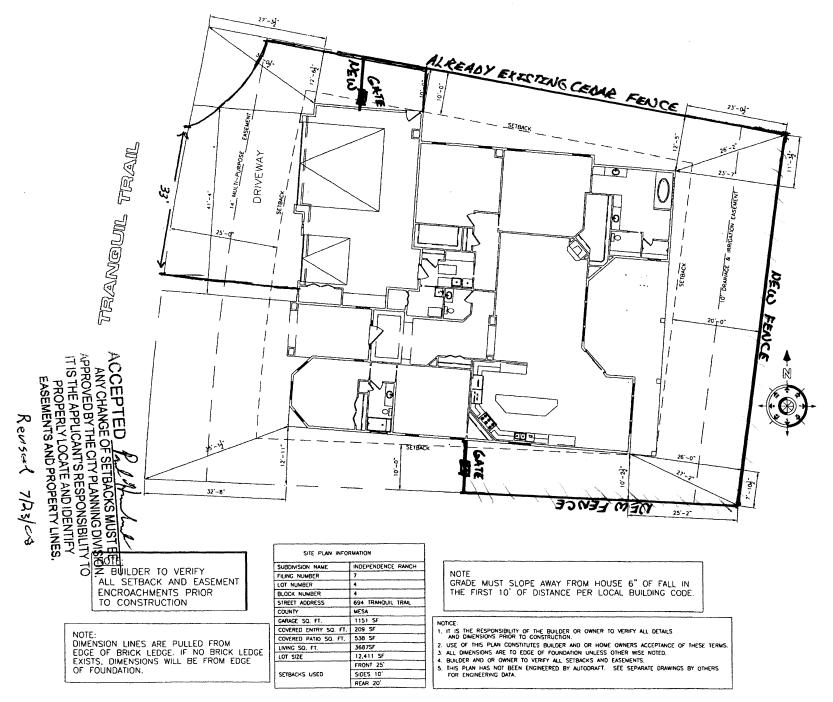

| Property Address: 694 TRANQUIL TR.                                                                                                                                                                                                                                                                                                                                                                                                                                                                                                                                                                                                                                                                                                                                                                                                                                                                                                                                                                                                                                                                                                                                                                                                                                                                                                                                                                                        |
|---------------------------------------------------------------------------------------------------------------------------------------------------------------------------------------------------------------------------------------------------------------------------------------------------------------------------------------------------------------------------------------------------------------------------------------------------------------------------------------------------------------------------------------------------------------------------------------------------------------------------------------------------------------------------------------------------------------------------------------------------------------------------------------------------------------------------------------------------------------------------------------------------------------------------------------------------------------------------------------------------------------------------------------------------------------------------------------------------------------------------------------------------------------------------------------------------------------------------------------------------------------------------------------------------------------------------------------------------------------------------------------------------------------------------|
| Property Tax No: 2697 - 354 - 12 - 00/                                                                                                                                                                                                                                                                                                                                                                                                                                                                                                                                                                                                                                                                                                                                                                                                                                                                                                                                                                                                                                                                                                                                                                                                                                                                                                                                                                                    |
| Subdivision: INDEPENENCE RANCH Lot 4 Blk 4 Filing 7                                                                                                                                                                                                                                                                                                                                                                                                                                                                                                                                                                                                                                                                                                                                                                                                                                                                                                                                                                                                                                                                                                                                                                                                                                                                                                                                                                       |
| Property Owner: GYR WEST LC.C.                                                                                                                                                                                                                                                                                                                                                                                                                                                                                                                                                                                                                                                                                                                                                                                                                                                                                                                                                                                                                                                                                                                                                                                                                                                                                                                                                                                            |
| Owner's Telephone: (970) 255-8164                                                                                                                                                                                                                                                                                                                                                                                                                                                                                                                                                                                                                                                                                                                                                                                                                                                                                                                                                                                                                                                                                                                                                                                                                                                                                                                                                                                         |
| Owner's Address: 474 BISMARCK ST. GJ CO 81504                                                                                                                                                                                                                                                                                                                                                                                                                                                                                                                                                                                                                                                                                                                                                                                                                                                                                                                                                                                                                                                                                                                                                                                                                                                                                                                                                                             |
| Contractor's Name: CUERAMARO'S LAVOSCARING                                                                                                                                                                                                                                                                                                                                                                                                                                                                                                                                                                                                                                                                                                                                                                                                                                                                                                                                                                                                                                                                                                                                                                                                                                                                                                                                                                                |
| Contractor's Telephone: (970) 201 - 82.45 LUPE                                                                                                                                                                                                                                                                                                                                                                                                                                                                                                                                                                                                                                                                                                                                                                                                                                                                                                                                                                                                                                                                                                                                                                                                                                                                                                                                                                            |
| Contractor's Address: 669 1/2 30 RS GRAND JUNCTION, CO 8/504                                                                                                                                                                                                                                                                                                                                                                                                                                                                                                                                                                                                                                                                                                                                                                                                                                                                                                                                                                                                                                                                                                                                                                                                                                                                                                                                                              |
| Fence Material & Height: CEDAR 6+T                                                                                                                                                                                                                                                                                                                                                                                                                                                                                                                                                                                                                                                                                                                                                                                                                                                                                                                                                                                                                                                                                                                                                                                                                                                                                                                                                                                        |
| Plot plan must show property lines and property dimensions, all easements, all rights-of-way, all structures, all setbacks from property lines, and fence height(s). NOTE: Property line is likely one foot or more behind the sidewalk.                                                                                                                                                                                                                                                                                                                                                                                                                                                                                                                                                                                                                                                                                                                                                                                                                                                                                                                                                                                                                                                                                                                                                                                  |
| THIS SECTION TO BE COMPLETED BY PLANNING STAFF                                                                                                                                                                                                                                                                                                                                                                                                                                                                                                                                                                                                                                                                                                                                                                                                                                                                                                                                                                                                                                                                                                                                                                                                                                                                                                                                                                            |
| ZONE SETBACKS: Front from property line (PL) or                                                                                                                                                                                                                                                                                                                                                                                                                                                                                                                                                                                                                                                                                                                                                                                                                                                                                                                                                                                                                                                                                                                                                                                                                                                                                                                                                                           |
| SPECIAL CONDITIONS from center of ROW, whichever is greater.                                                                                                                                                                                                                                                                                                                                                                                                                                                                                                                                                                                                                                                                                                                                                                                                                                                                                                                                                                                                                                                                                                                                                                                                                                                                                                                                                              |
| Side from PL Rear from PL                                                                                                                                                                                                                                                                                                                                                                                                                                                                                                                                                                                                                                                                                                                                                                                                                                                                                                                                                                                                                                                                                                                                                                                                                                                                                                                                                                                                 |
| Fences exceeding six feet in height require a separate permit from the City/County Building Department. A fence constructed on a corner lot that extends past the rear of the house along the side yard or abuts an alley requires approval from the City Engineer (Section 4.1.J of the Grand Junction Zoning and Development Code).  The owner/applicant must correctly identify all property lines, easements, and rights-of-way and ensure the fence is located within the property's boundaries. Covenants, conditions, restrictions, easements and/or rights-of-way may restrict or prohibit the placement of fence(s). The owner/applicant is responsible for compliance with covenants, conditions, and restrictions which may apply. Fences built in easements may be subject to removal at the property owner's sole and absolute expense. Any modification of design and/or material as approved in this fence permit must be approved, in writing, by the Public Works & Planning Department Director.  I hereby acknowledge that I have read this application and the information and plot plan are correct; I agree to comply with any and all codes, ordinances, laws, regulations, or restrictions which apply. I understand that failure to comply shall result in legal action, which may include but not necessarily be limited to removal of the ferce(s) at the owner's cost.  Applicant's Signature |
| Planning Approval Date 3/27/2009                                                                                                                                                                                                                                                                                                                                                                                                                                                                                                                                                                                                                                                                                                                                                                                                                                                                                                                                                                                                                                                                                                                                                                                                                                                                                                                                                                                          |
| City Engineer's Approval (if required) Date                                                                                                                                                                                                                                                                                                                                                                                                                                                                                                                                                                                                                                                                                                                                                                                                                                                                                                                                                                                                                                                                                                                                                                                                                                                                                                                                                                               |
| VALID FOR SIX MONTHS FROM DATE OF ISSUANCE (Section 2.2.E.1.d Grand Junction Zoning & Development Code)                                                                                                                                                                                                                                                                                                                                                                                                                                                                                                                                                                                                                                                                                                                                                                                                                                                                                                                                                                                                                                                                                                                                                                                                                                                                                                                   |