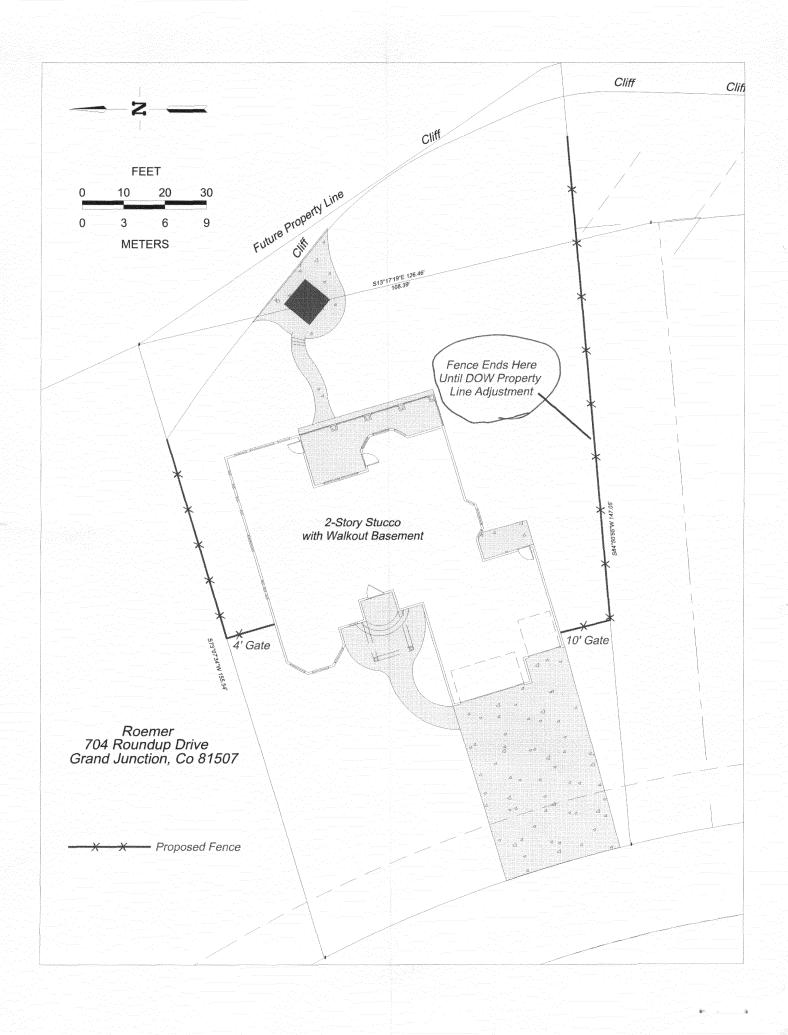

## **Fence Permit**

PERMIT # Nº

15686

Fee \$10.00

Public Works & Planning Department 250 North 5th Street Grand Junction, CO 81501 Phone: (970) 244-1430 FAX: (970) 256-4031

| Property Address: 704 ROUNOUP                                                                                                                                                                                                                                                                                                                                                                                                         | D1.                                                                                      |                                                                                                                          |
|---------------------------------------------------------------------------------------------------------------------------------------------------------------------------------------------------------------------------------------------------------------------------------------------------------------------------------------------------------------------------------------------------------------------------------------|------------------------------------------------------------------------------------------|--------------------------------------------------------------------------------------------------------------------------|
| Property Tax No: 2697-354-16-002                                                                                                                                                                                                                                                                                                                                                                                                      |                                                                                          |                                                                                                                          |
| Subdivision: INDEPENDENCE DA  Property Owner: EDWAYO アロモル                                                                                                                                                                                                                                                                                                                                                                             | NCH                                                                                      | ·                                                                                                                        |
| Property Owner: <u>EDWAYD</u> 70€N €1                                                                                                                                                                                                                                                                                                                                                                                                 |                                                                                          |                                                                                                                          |
| Owner's Telephone: (970) 211-1133                                                                                                                                                                                                                                                                                                                                                                                                     |                                                                                          |                                                                                                                          |
| Owner's Address: Same                                                                                                                                                                                                                                                                                                                                                                                                                 |                                                                                          |                                                                                                                          |
| Contractor's Name:                                                                                                                                                                                                                                                                                                                                                                                                                    |                                                                                          |                                                                                                                          |
| Contractor's Telephone:                                                                                                                                                                                                                                                                                                                                                                                                               |                                                                                          |                                                                                                                          |
| Contractor's Address:                                                                                                                                                                                                                                                                                                                                                                                                                 |                                                                                          |                                                                                                                          |
| Fence Material & Height:                                                                                                                                                                                                                                                                                                                                                                                                              | ######################################                                                   |                                                                                                                          |
| Plot plan must show property lines and property dimensions, all easements, all rights-of-way, all structures, all setbacks from property lines, and fence height(s). NOTE: Property line is likely one foot or more behind the sidewalk.                                                                                                                                                                                              |                                                                                          |                                                                                                                          |
| THIS SECTION TO BE COMP                                                                                                                                                                                                                                                                                                                                                                                                               | LETED BY PLANNIN                                                                         | G STAFF                                                                                                                  |
| ZONE PD                                                                                                                                                                                                                                                                                                                                                                                                                               | SETBACKS: Front                                                                          | from property line (PL) or                                                                                               |
| SPECIAL CONDITIONS                                                                                                                                                                                                                                                                                                                                                                                                                    |                                                                                          |                                                                                                                          |
|                                                                                                                                                                                                                                                                                                                                                                                                                                       |                                                                                          | PL Rear from PL                                                                                                          |
|                                                                                                                                                                                                                                                                                                                                                                                                                                       |                                                                                          |                                                                                                                          |
| Fences exceeding six feet in height require a separate permit from ner lot that extends past the rear of the house along the side yard of 4.1.J of the Grand Junction Zoning and Development Code).                                                                                                                                                                                                                                   |                                                                                          |                                                                                                                          |
| The owner/applicant must correctly identify all property lines, easer property's boundaries. Covenants, conditions, restrictions, easeme fence(s). The owner/applicant is responsible for compliance with coin easements may be subject to removal at the property owner's so rial as approved in this fence permit must be approved, in writing, but the property owner's so rial as approved in this fence permit must be approved. | nts and/or rights-of-way ma<br>venants, conditions, and re<br>le and absolute expense. A | ay restrict or prohibit the placement of strictions which may apply. Fences built ny modification of design and/or mate- |
| I hereby acknowledge that I have read this application and the inforcodes, ordinances, laws, regulations, or restrictions which apply. I use may include but not necessarily be limited to removal of the fence(s                                                                                                                                                                                                                     | inderstand that failure to co                                                            | mply shall result in legal action, which                                                                                 |
| Applicant's Signature  Planning Approval  Wenday Surr                                                                                                                                                                                                                                                                                                                                                                                 |                                                                                          | Date4/2//0/<br>Date4/4/ος                                                                                                |
|                                                                                                                                                                                                                                                                                                                                                                                                                                       |                                                                                          | ,                                                                                                                        |
| VALID FOR SIX MONTHS FROM DATE OF ISSUANCE                                                                                                                                                                                                                                                                                                                                                                                            | F (2 )                                                                                   |                                                                                                                          |