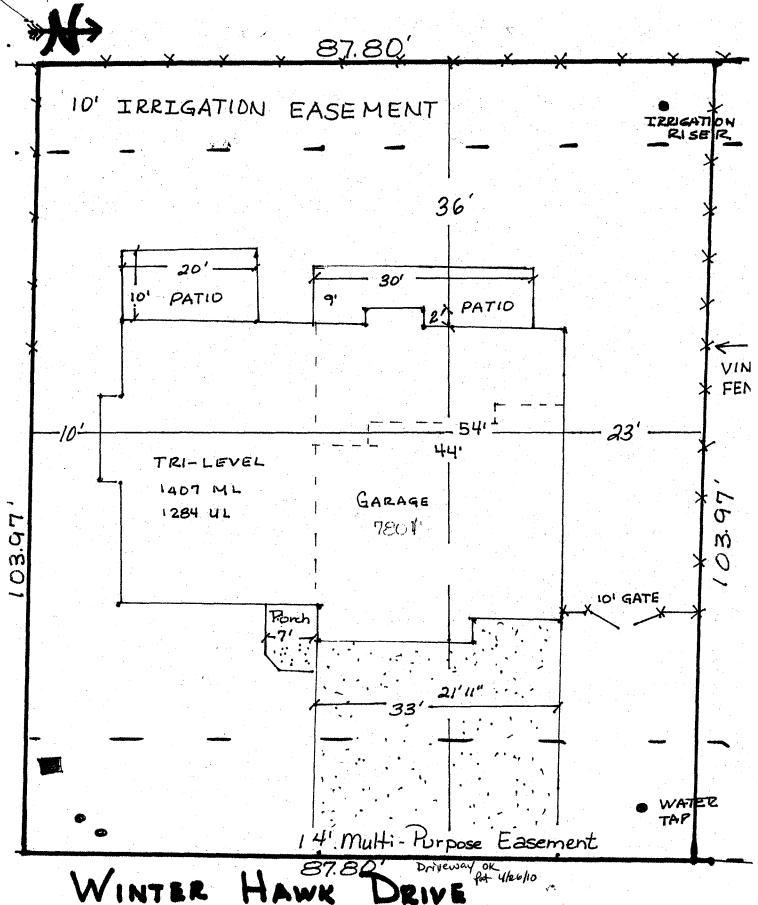

## **Fence Permit**

**Public Works & Planning Department** 250 North 5th Street **Grand Junction, CO 81501** Phone: (970) 244-1430 FAX: (970) 256-4031

PERMIT # Nº 16141

Fee \$10.00

| Property Address: 165 Winter Hawk                                                                                                                                                                                                                                                                                                              | . Dr                                                     |                                                              |                                            |                                                                       |
|------------------------------------------------------------------------------------------------------------------------------------------------------------------------------------------------------------------------------------------------------------------------------------------------------------------------------------------------|----------------------------------------------------------|--------------------------------------------------------------|--------------------------------------------|-----------------------------------------------------------------------|
| Property Tax No: 2943-321-32-00                                                                                                                                                                                                                                                                                                                | 88                                                       |                                                              |                                            |                                                                       |
| Subdivision: Hawks Nest                                                                                                                                                                                                                                                                                                                        |                                                          |                                                              |                                            |                                                                       |
| Property Owner: 30 Pd LIC                                                                                                                                                                                                                                                                                                                      |                                                          |                                                              |                                            | ***************************************                               |
| Owner's Telephone: 242-8134                                                                                                                                                                                                                                                                                                                    |                                                          |                                                              |                                            |                                                                       |
| Owner's Address: 710 S 182                                                                                                                                                                                                                                                                                                                     |                                                          |                                                              |                                            |                                                                       |
| Contractor's Name: Steady Const UC                                                                                                                                                                                                                                                                                                             |                                                          |                                                              |                                            |                                                                       |
| Contractor's Telephone: 250-714                                                                                                                                                                                                                                                                                                                |                                                          |                                                              |                                            |                                                                       |
| Contractor's Address: 761 270                                                                                                                                                                                                                                                                                                                  |                                                          |                                                              |                                            |                                                                       |
| Fence Material & Height: 6 Viny                                                                                                                                                                                                                                                                                                                |                                                          |                                                              |                                            |                                                                       |
| Plot plan must show property lines and property dimesetbacks from property lines, and fence height(s). NOTE:                                                                                                                                                                                                                                   |                                                          |                                                              |                                            | • •                                                                   |
| THIS SECTION TO BE COM                                                                                                                                                                                                                                                                                                                         | PLETED BY                                                | PLANNING STA                                                 |                                            |                                                                       |
| ZONE _ R-4                                                                                                                                                                                                                                                                                                                                     | SETBACKS:                                                | Front                                                        | from pro                                   | perty line (PL) or                                                    |
| SPECIAL CONDITIONS                                                                                                                                                                                                                                                                                                                             | f                                                        | rom center of RC                                             | OW, whic                                   | hever is greater.                                                     |
|                                                                                                                                                                                                                                                                                                                                                | Side                                                     | from PL                                                      | Rear                                       | from PL                                                               |
|                                                                                                                                                                                                                                                                                                                                                |                                                          |                                                              |                                            |                                                                       |
| Fences exceeding six feet in height require a separate permit from ner lot that extends past the rear of the house along the side yard 4.1.J of the Grand Junction Zoning and Development Code).                                                                                                                                               |                                                          |                                                              |                                            |                                                                       |
| The owner/applicant must correctly identify all property lines, ease property's boundaries. Covenants, conditions, restrictions, easem fence(s). The owner/applicant is responsible for compliance with a in easements may be subject to removal at the property owner's strial as approved in this fence permit must be approved, in writing, | ents and/or right<br>covenants, conditioned and absolute | s-of-way may restrictions, and restrictions expense. Any mod | ct or prohit<br>is which m<br>ification of | oit the placement of<br>ay apply. Fences built<br>design and/or mate- |
| I hereby acknowledge that I have read this application and the info<br>codes, ordinances, laws, regulations, or restrictions which apply. I<br>may include but not necessarily be imited to removal of the fence                                                                                                                               | understand that<br>(s) at the owner's                    | failure to comply shaces cost.                               | all result ir                              | legal action, which                                                   |
| Applicant's Signature //                                                                                                                                                                                                                                                                                                                       |                                                          |                                                              | _ Date                                     | 7-20-2010                                                             |
| Applicant's Signature Sayler Wenderson  City Engineer's Approval (if required)                                                                                                                                                                                                                                                                 | ~                                                        |                                                              | _ Date                                     | 7-20-2010                                                             |
| City Continuous Annual (if you wined)                                                                                                                                                                                                                                                                                                          |                                                          |                                                              |                                            |                                                                       |

165 WINTER HAWK DRI LOTS BLK5 HAWKS NES FILINGTI 9129中