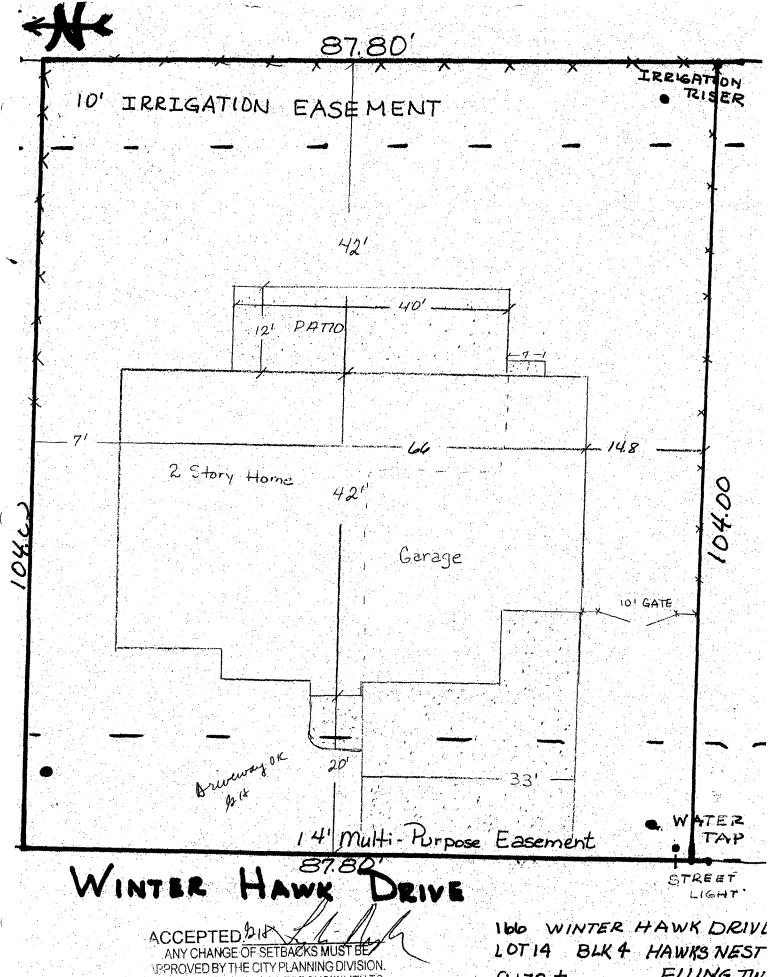

## **Fence Permit**

Public Works & Planning Department 250 North 5th Street Grand Junction, CO 81501 Phone: (970) 244-1430 FAX: (970) 256-4031

16100

PERMIT # Nº

(Pink: Neighborhood Services)

Fee \$10.00

| Property Address: 166 Winter Hau                                                                                                                                                                                                                                                                                                                                                 | uk Dr                                                               | , 1                                                              |                                       |                                                                         |
|----------------------------------------------------------------------------------------------------------------------------------------------------------------------------------------------------------------------------------------------------------------------------------------------------------------------------------------------------------------------------------|---------------------------------------------------------------------|------------------------------------------------------------------|---------------------------------------|-------------------------------------------------------------------------|
| Property Tax No: 2943-321-31-01                                                                                                                                                                                                                                                                                                                                                  |                                                                     |                                                                  |                                       |                                                                         |
| Subdivision: Hawks Vest                                                                                                                                                                                                                                                                                                                                                          |                                                                     |                                                                  |                                       | ***************************************                                 |
| Property Owner: 30 Rd UC                                                                                                                                                                                                                                                                                                                                                         |                                                                     |                                                                  |                                       |                                                                         |
| Owner's Telephone: 242 8734                                                                                                                                                                                                                                                                                                                                                      |                                                                     |                                                                  |                                       |                                                                         |
| Owner's Address: 710 S 15th                                                                                                                                                                                                                                                                                                                                                      |                                                                     |                                                                  |                                       |                                                                         |
|                                                                                                                                                                                                                                                                                                                                                                                  | 116                                                                 |                                                                  |                                       |                                                                         |
| Contractor's Name: Steady Const                                                                                                                                                                                                                                                                                                                                                  |                                                                     |                                                                  |                                       |                                                                         |
| Contractor's Telephone: 250-244                                                                                                                                                                                                                                                                                                                                                  |                                                                     |                                                                  |                                       | ****                                                                    |
| Contractor's Address: 761 25 Rd                                                                                                                                                                                                                                                                                                                                                  |                                                                     |                                                                  |                                       |                                                                         |
| Fence Material & Height: 6 Viny                                                                                                                                                                                                                                                                                                                                                  |                                                                     |                                                                  |                                       |                                                                         |
| Plot plan must show property lines and property dimer setbacks from property lines, and fence height(s). NOTE: I                                                                                                                                                                                                                                                                 |                                                                     |                                                                  |                                       | = 1                                                                     |
| THIS SECTION TO BE COME                                                                                                                                                                                                                                                                                                                                                          | LETED BY PI                                                         | LANNING STAI                                                     |                                       |                                                                         |
| zone <u>R-4</u>                                                                                                                                                                                                                                                                                                                                                                  | SETBACKS: I                                                         | Front                                                            | from pro                              | operty line (PL) or                                                     |
| SPECIAL CONDITIONS                                                                                                                                                                                                                                                                                                                                                               | frc                                                                 | om center of RC                                                  | W, whic                               | chever is greater.                                                      |
|                                                                                                                                                                                                                                                                                                                                                                                  | Side                                                                | from PL                                                          | Rear                                  | from PL                                                                 |
|                                                                                                                                                                                                                                                                                                                                                                                  |                                                                     |                                                                  |                                       |                                                                         |
| Fences exceeding six feet in height require a separate permit from ner lot that extends past the rear of the house along the side yard of 4.1.J of the Grand Junction Zoning and Development Code).                                                                                                                                                                              |                                                                     |                                                                  |                                       |                                                                         |
| The owner/applicant must correctly identify all property lines, easer property's boundaries. Covenants, conditions, restrictions, easeme fence(s). The owner/applicant is responsible for compliance with coin easements may be subject to removal at the property owner's so rial as approved in this fence permit must be approved, in writing, the conditions are considered. | ents and/or rights-<br>ovenants, conditionals<br>ole and absolute e | -of-way may restric<br>ons, and restriction<br>expense. Any modi | t or prohi<br>s which n<br>fication o | bit the placement of<br>nay apply. Fences buil<br>f design and/or mate- |
| I hereby acknowledge that I have read this application and the inforcodes, ordinances, laws, regulations, or restrictions which apply. I may include but not necessarily be limited to removal of the fence                                                                                                                                                                      | understand that fa                                                  | ailure to comply sh                                              |                                       |                                                                         |
| Applicant's Signature Note by Mux                                                                                                                                                                                                                                                                                                                                                |                                                                     |                                                                  | Date_                                 | 7-20-2010                                                               |
| Applicant's Signature Sayler Helm                                                                                                                                                                                                                                                                                                                                                |                                                                     |                                                                  | Date_                                 | 7-20-2010                                                               |
| City Engineer's Approval (if required)                                                                                                                                                                                                                                                                                                                                           |                                                                     |                                                                  | Date_                                 |                                                                         |
| VALID FOR SIX MONTHS FROM DATE OF ISSUANCE                                                                                                                                                                                                                                                                                                                                       | E (Section 2.2.E.                                                   | .1.d Grand Junctic                                               | n Zoning                              | & Development Code                                                      |