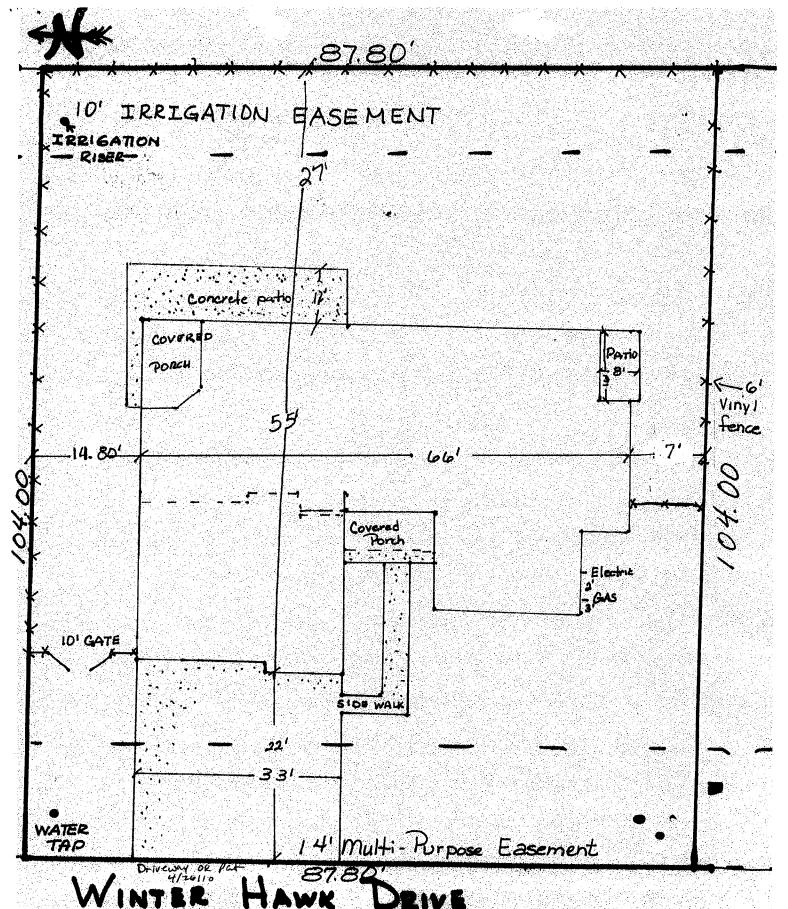

## **Fence Permit**

Public Works & Planning Department 250 North 5th Street Grand Junction, CO 81501 Phone: (970) 244-1430 FAX: (970) 256-4031

PERMIT # Nº

Fee \$10.00

16133

| Property Address: 168 Winter Dawk                                                                                                                                                                                                                                                                                                                             | )r                                                                                                                                                  |                                                                                                                    |
|---------------------------------------------------------------------------------------------------------------------------------------------------------------------------------------------------------------------------------------------------------------------------------------------------------------------------------------------------------------|-----------------------------------------------------------------------------------------------------------------------------------------------------|--------------------------------------------------------------------------------------------------------------------|
| Property Tax No: 2943-321-31 - 015                                                                                                                                                                                                                                                                                                                            |                                                                                                                                                     |                                                                                                                    |
| Subdivision: Hawko Koot Subd                                                                                                                                                                                                                                                                                                                                  |                                                                                                                                                     |                                                                                                                    |
| Property Owner: 30 PQ SSC.                                                                                                                                                                                                                                                                                                                                    |                                                                                                                                                     |                                                                                                                    |
| Owner's Telephone: Zin Brof                                                                                                                                                                                                                                                                                                                                   |                                                                                                                                                     |                                                                                                                    |
| Owner's Address: 710 S                                                                                                                                                                                                                                                                                                                                        |                                                                                                                                                     |                                                                                                                    |
| Contractor's Name: Stoady ConstUC                                                                                                                                                                                                                                                                                                                             |                                                                                                                                                     |                                                                                                                    |
| Contractor's Telephone: 250-7244                                                                                                                                                                                                                                                                                                                              |                                                                                                                                                     |                                                                                                                    |
| Contractor's Address: 761 7500                                                                                                                                                                                                                                                                                                                                |                                                                                                                                                     |                                                                                                                    |
| Fence Material & Height: 61 Ulny                                                                                                                                                                                                                                                                                                                              |                                                                                                                                                     |                                                                                                                    |
| Plot plan must show property lines and property dimensi setbacks from property lines, and fence height(s). NOTE: Pro                                                                                                                                                                                                                                          |                                                                                                                                                     |                                                                                                                    |
| THIS SECTION TO BE COMPLETED BY PLANNING STAFF                                                                                                                                                                                                                                                                                                                |                                                                                                                                                     |                                                                                                                    |
| ZONE $R-4$ SI                                                                                                                                                                                                                                                                                                                                                 | ETBACKS: Frontf                                                                                                                                     | rom property line (PL) or                                                                                          |
| SPECIAL CONDITIONS                                                                                                                                                                                                                                                                                                                                            | from center of RO                                                                                                                                   | N, whichever is greater.                                                                                           |
| Si                                                                                                                                                                                                                                                                                                                                                            | ide from PL F                                                                                                                                       | Rear from PL                                                                                                       |
|                                                                                                                                                                                                                                                                                                                                                               |                                                                                                                                                     | A. (                                                                                                               |
| Fences exceeding six feet in height require a separate permit from the ner lot that extends past the rear of the house along the side yard or a 4.1.J of the Grand Junction Zoning and Development Code).                                                                                                                                                     | e City/County Building Department<br>abuts an alley requires approval fro                                                                           | m the City Engineer (Section                                                                                       |
| The owner/applicant must correctly identify all property lines, easeme property's boundaries. Covenants, conditions, restrictions, easements fence(s). The owner/applicant is responsible for compliance with cove in easements may be subject to removal at the property owner's sole rial as approved in this fence permit must be approved, in writing, by | s and/or rights-of-way may restrict<br>enants, conditions, and restrictions<br>and absolute expense. Any modifi<br>the Public Works & Planning Depa | or prohibit the placement of<br>which may apply. Fences built<br>cation of design and/or mate-<br>rtment Director. |
| I hereby acknowledge that I have read this application and the information codes, ordinances, laws, regulations, or restrictions which apply. I under may include but not necessarily be implied to removal of the fence(s) a                                                                                                                                 | derstand that failure to comply sha                                                                                                                 | gree to comply with any and all                                                                                    |
| Applicant's Signature                                                                                                                                                                                                                                                                                                                                         |                                                                                                                                                     | Date 7-20-2010                                                                                                     |
| Planning Approval Laylen Hoden                                                                                                                                                                                                                                                                                                                                |                                                                                                                                                     | Date7-20-2010                                                                                                      |
| City Engineer's Approval (if required)                                                                                                                                                                                                                                                                                                                        |                                                                                                                                                     |                                                                                                                    |

168 WINTER HAWK DRIVE LOT 15 BLK 4 HAWKS NEST Q132 FILING TWO