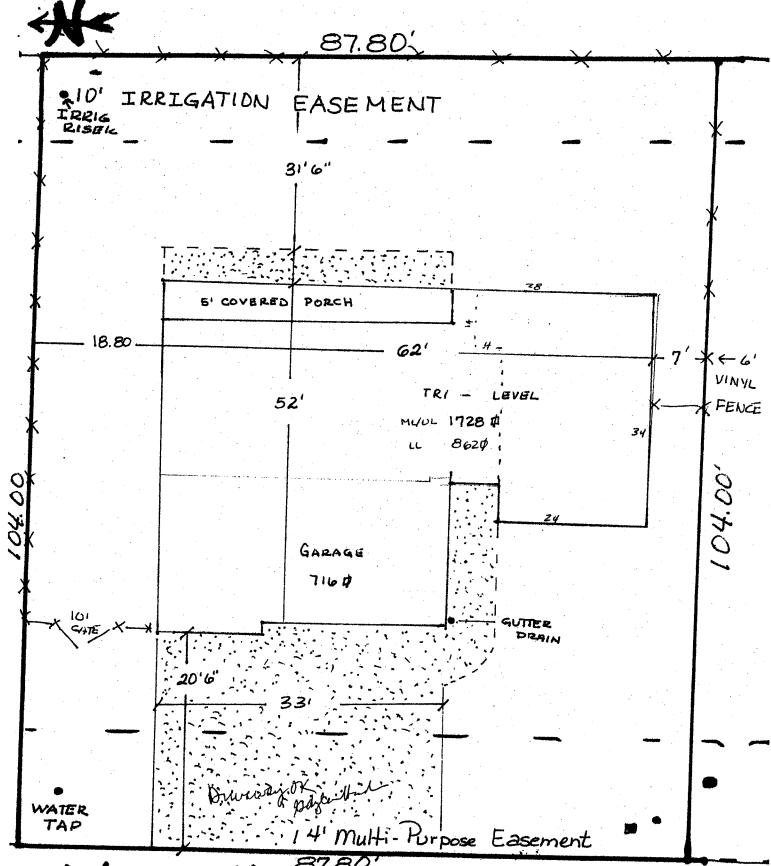

VALID FOR SIX MONTHS FROM DATE OF ISSUANCE (Section 2.2.E.1.d Grand Junction Zoning & Development Code)

(Yellow: Applicant)

WINTER HAWK DRIVE

AVY CHANGE OF SETBACKS MUST BE 4-22-10

EVED BY THE CITY OF ANNING DIVISION

OF APPLICATION OF ANNING DIVISION

172 WINTER HAWK DRIVE LOT 17 BLK 4 HAWKS NEST 9132 D FILING TWO