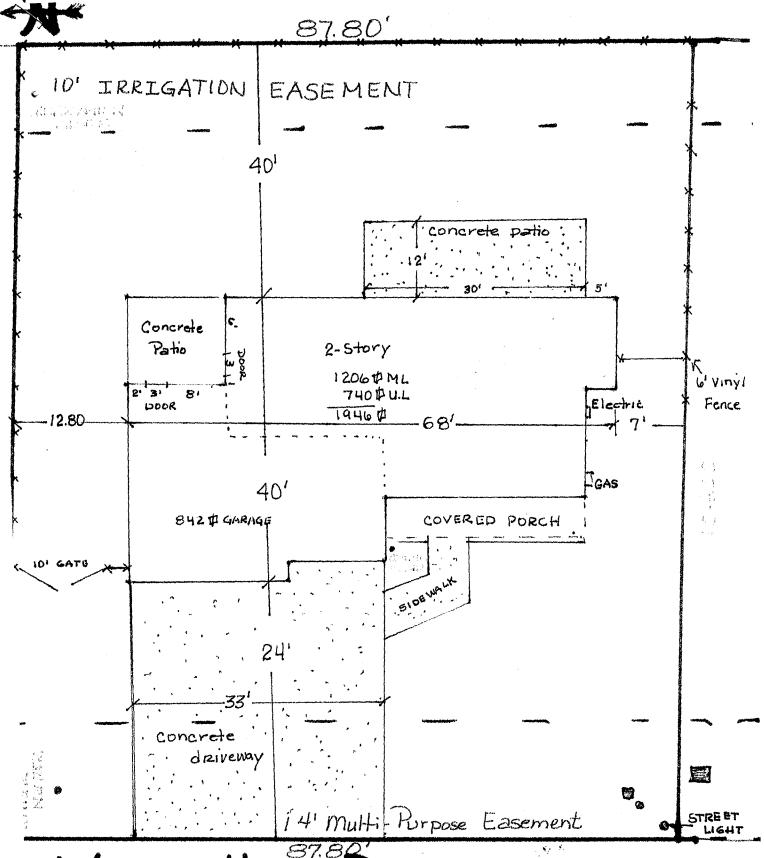

## **Fence Permit**

Public Works & Planning Department 250 North 5th Street Grand Junction, CO 81501 Phone: (970) 244-1430 FAX: (970) 256-4031 PERMIT # № 16122

Fee \$10.00

| Property Address: 176 Winter Hawk F                                                                                                                                                                                                                                                                                                   | DR                                                                                                                                     |
|---------------------------------------------------------------------------------------------------------------------------------------------------------------------------------------------------------------------------------------------------------------------------------------------------------------------------------------|----------------------------------------------------------------------------------------------------------------------------------------|
| Property Tax No: 2943-321-31 - 6                                                                                                                                                                                                                                                                                                      | 919                                                                                                                                    |
| Subdivision: HAWKS NEST                                                                                                                                                                                                                                                                                                               |                                                                                                                                        |
| Property Owner: 30 RJUC                                                                                                                                                                                                                                                                                                               |                                                                                                                                        |
| Owner's Telephone: 202-834                                                                                                                                                                                                                                                                                                            |                                                                                                                                        |
| Owner's Address: 710 5 17th                                                                                                                                                                                                                                                                                                           |                                                                                                                                        |
| Contractor's Name: Steady Const                                                                                                                                                                                                                                                                                                       |                                                                                                                                        |
| Contractor's Telephone: 20-7244                                                                                                                                                                                                                                                                                                       |                                                                                                                                        |
| Contractor's Address: 761 75 Rd                                                                                                                                                                                                                                                                                                       |                                                                                                                                        |
| Fence Material & Height: 61 Uny                                                                                                                                                                                                                                                                                                       |                                                                                                                                        |
| Plot plan must show property lines and property dimensions, all easements, all rights-of-way, all structures, all setbacks from property lines, and fence height(s). NOTE: Property line is likely one foot or more behind the sidewalk.                                                                                              |                                                                                                                                        |
| THIS SECTION TO BE COMPLETED BY PLANNING STAFF                                                                                                                                                                                                                                                                                        |                                                                                                                                        |
| ZONE $R-4$                                                                                                                                                                                                                                                                                                                            | SETBACKS: Front from property line (PL) or                                                                                             |
| SPECIAL CONDITIONS pore                                                                                                                                                                                                                                                                                                               | from center of ROW, whichever is greater.                                                                                              |
|                                                                                                                                                                                                                                                                                                                                       | Side + from PL Rear + from PL                                                                                                          |
|                                                                                                                                                                                                                                                                                                                                       |                                                                                                                                        |
| Fences exceeding six feet in height require a separate permit from the City/County Building Department. A fence constructed on a corner lot that extends past the rear of the house along the side yard or abuts an alley requires approval from the City Engineer (Section 4.1.J of the Grand Junction Zoning and Development Code). |                                                                                                                                        |
| property's boundaries. Covenants, conditions, restrictions, easemen                                                                                                                                                                                                                                                                   | ovenants, conditions, and restrictions which may apply. Fences built ble and absolute expense. Any modification of design and/or mate- |
| I hereby acknowledge that I have feed this application and the inform codes, ordinances, laws, regulations, or restrictions which apply. I unmay include but not necessarily be limited to removal of the fence(s)                                                                                                                    | understand that failure to comply shall result in legal action, which                                                                  |
| Applicant's Signature                                                                                                                                                                                                                                                                                                                 | Date 7 - 15 - 10                                                                                                                       |
| Planning Approval Pat Ounlap                                                                                                                                                                                                                                                                                                          | Date 7-15-10  Date 7/15/10                                                                                                             |
| City Engineer's Approval (if required)                                                                                                                                                                                                                                                                                                |                                                                                                                                        |

VALID FOR SIX MONTHS FROM DATE OF ISSUANCE (Section 2.2.E.1.d Grand Junction Zoning & Development Code)

(White: Planning)

(Yellow: Applicant)

(Pink: Neighborhood Services)

WINTER HAWK DRIVE

176 WINTER HAWK DRIVE LOT 19 BLK 4 HAWKS NEST 9132 \$\pm\$