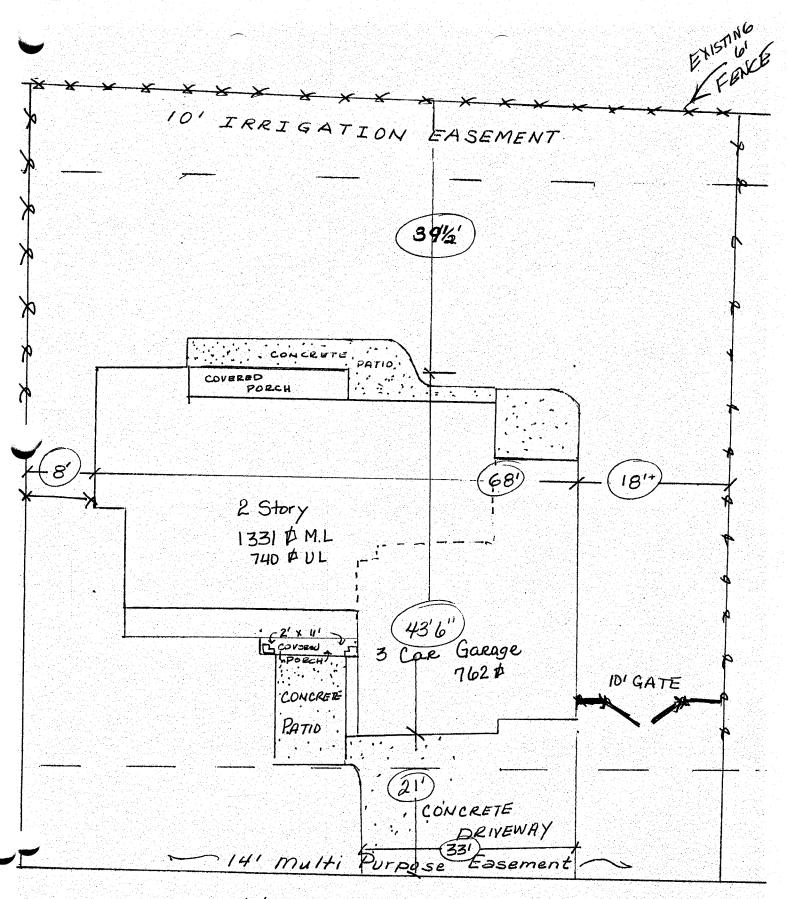

| Property Address: 182 Zointer Hawk DR                                                                                                                                                                                                                                                                                                                                                                                                                                                   |                                                                 |
|-----------------------------------------------------------------------------------------------------------------------------------------------------------------------------------------------------------------------------------------------------------------------------------------------------------------------------------------------------------------------------------------------------------------------------------------------------------------------------------------|-----------------------------------------------------------------|
| Property Tax No: 2943-321-30-011                                                                                                                                                                                                                                                                                                                                                                                                                                                        |                                                                 |
| Subdivision: Hawks Next Sub                                                                                                                                                                                                                                                                                                                                                                                                                                                             |                                                                 |
| Property Owner: 30 Pauc                                                                                                                                                                                                                                                                                                                                                                                                                                                                 |                                                                 |
| Owner's Telephone: 2428134                                                                                                                                                                                                                                                                                                                                                                                                                                                              |                                                                 |
| Owner's Address: 710 S 14                                                                                                                                                                                                                                                                                                                                                                                                                                                               |                                                                 |
| Contractor's Name: Steedy Const, LLC                                                                                                                                                                                                                                                                                                                                                                                                                                                    |                                                                 |
| Contractor's Telephone:                                                                                                                                                                                                                                                                                                                                                                                                                                                                 |                                                                 |
| Contractor's Address: 76125 Pd                                                                                                                                                                                                                                                                                                                                                                                                                                                          |                                                                 |
| Fence Material & Height:                                                                                                                                                                                                                                                                                                                                                                                                                                                                |                                                                 |
| Plot plan must show property lines and property dimensions, all easements, all righ setbacks from property lines, and fence height(s). NOTE: Property line is likely one foot o                                                                                                                                                                                                                                                                                                         |                                                                 |
| THIS SECTION TO BE COMPLETED BY PLANNING STA                                                                                                                                                                                                                                                                                                                                                                                                                                            |                                                                 |
|                                                                                                                                                                                                                                                                                                                                                                                                                                                                                         |                                                                 |
| ZONE SETBACKS: Front_20                                                                                                                                                                                                                                                                                                                                                                                                                                                                 | from property line (PL) or                                      |
| SPECIAL CONDITIONS Your from center of RC                                                                                                                                                                                                                                                                                                                                                                                                                                               | )W, whichever is greater.                                       |
| Side 6 from PL                                                                                                                                                                                                                                                                                                                                                                                                                                                                          | Rear from PL                                                    |
| Fences exceeding six feet in height require a separate permit from the City/County Building Department on that extends past the rear of the house along the side yard or abuts an alley requires approval for the Grand Junction Zoning and Development Code).  The owner/applicant must correctly identify all property lines, easements, and rights-of-way and ensur                                                                                                                  | om the City Engineer (Section e the fence is located within the |
| <u>property's boundaries</u> . Covenants, conditions, restrictions, easements and/or rights-of-way may restrictions, easements and/or rights-of-way may restriction fence(s). The owner/applicant is responsible for compliance with covenants, conditions, and restriction in easements may be subject to removal at the property owner's sole and absolute expense. Any modition is a sapproved in this fence permit must be approved, in writing, by the Public Works & Planning Dep | s which may apply. Fences built fication of design and/or mate- |
| hereby acknowledge that I have read this application and the information and plot plan are correct; I a codes, ordinances, laws, regulations, or restrictions which apply. I understand that failure to comply should be used to removal of the fence(s) at the owner's cost.                                                                                                                                                                                                           |                                                                 |
| Applicant's Signature MW Planning Approval Pat Ounlap                                                                                                                                                                                                                                                                                                                                                                                                                                   | Date 3-10-10                                                    |
| Planning Approval Pat Dear Con-                                                                                                                                                                                                                                                                                                                                                                                                                                                         | , J                                                             |
| Planning Approval                                                                                                                                                                                                                                                                                                                                                                                                                                                                       | Date 3/11/10                                                    |