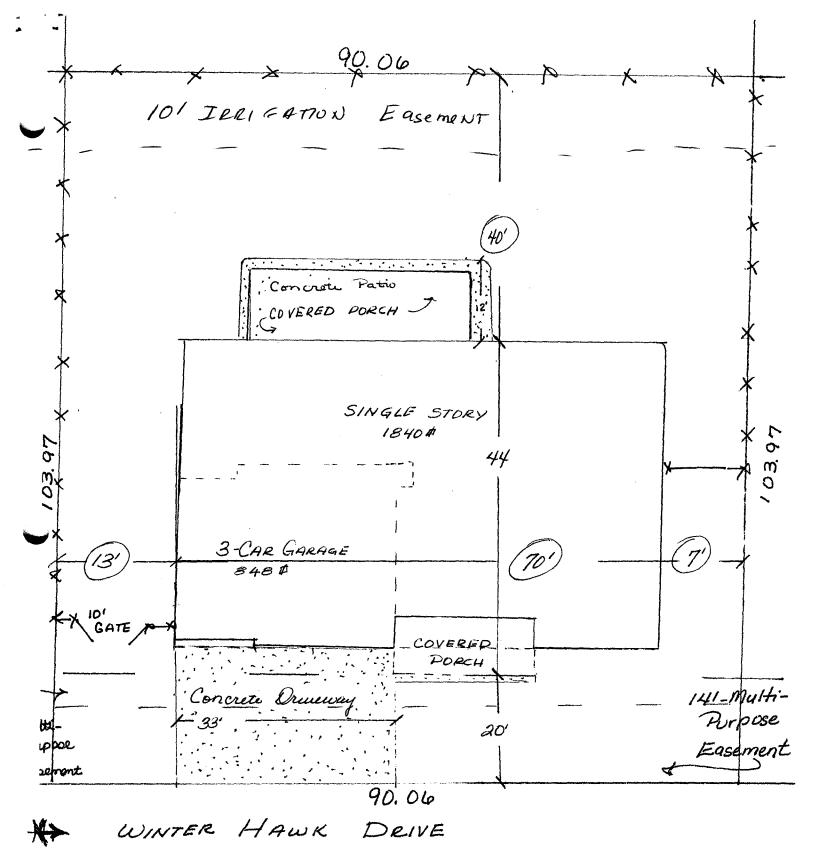

## **Fence Permit**

Public Works & Planning Department 250 North 5th Street Grand Junction, CO 81501 Phone: (970) 244-1430 FAX: (970) 256-4031

Fee \$10.00

PERMIT # Nº

15795

| Property Address: 189 Winter Hawk DR                                                                                                                                                                                                                                                                                                                                                                                            |                                                                                                                                                                                                                                                                                                                                                                                                                                                                   |
|---------------------------------------------------------------------------------------------------------------------------------------------------------------------------------------------------------------------------------------------------------------------------------------------------------------------------------------------------------------------------------------------------------------------------------|-------------------------------------------------------------------------------------------------------------------------------------------------------------------------------------------------------------------------------------------------------------------------------------------------------------------------------------------------------------------------------------------------------------------------------------------------------------------|
| Property Tax No: 2943-321-28-025                                                                                                                                                                                                                                                                                                                                                                                                |                                                                                                                                                                                                                                                                                                                                                                                                                                                                   |
| Subdivision: Hawks Vest                                                                                                                                                                                                                                                                                                                                                                                                         |                                                                                                                                                                                                                                                                                                                                                                                                                                                                   |
| Property Owner: 30 RAUC                                                                                                                                                                                                                                                                                                                                                                                                         |                                                                                                                                                                                                                                                                                                                                                                                                                                                                   |
| Owner's Telephone: 242834                                                                                                                                                                                                                                                                                                                                                                                                       |                                                                                                                                                                                                                                                                                                                                                                                                                                                                   |
| Owner's Address: 710 S is                                                                                                                                                                                                                                                                                                                                                                                                       |                                                                                                                                                                                                                                                                                                                                                                                                                                                                   |
| Contractor's Name: Skady Conob LC                                                                                                                                                                                                                                                                                                                                                                                               |                                                                                                                                                                                                                                                                                                                                                                                                                                                                   |
| Contractor's Telephone: 250-7244                                                                                                                                                                                                                                                                                                                                                                                                |                                                                                                                                                                                                                                                                                                                                                                                                                                                                   |
| Contractor's Address: 76125 Pd                                                                                                                                                                                                                                                                                                                                                                                                  |                                                                                                                                                                                                                                                                                                                                                                                                                                                                   |
| Fence Material & Height: 6 Viny                                                                                                                                                                                                                                                                                                                                                                                                 |                                                                                                                                                                                                                                                                                                                                                                                                                                                                   |
| Plot plan must show property lines and property dimensions, all easement setbacks from property lines, and fence height(s). NOTE: Property line is likely                                                                                                                                                                                                                                                                       | nts, all rights-of-way, all structures, all y one foot or more behind the sidewalk.                                                                                                                                                                                                                                                                                                                                                                               |
| THIS SECTION TO BE COMPLETED BY PLAN                                                                                                                                                                                                                                                                                                                                                                                            | NING STAFF                                                                                                                                                                                                                                                                                                                                                                                                                                                        |
|                                                                                                                                                                                                                                                                                                                                                                                                                                 |                                                                                                                                                                                                                                                                                                                                                                                                                                                                   |
|                                                                                                                                                                                                                                                                                                                                                                                                                                 | t_&O from property line (PL) or                                                                                                                                                                                                                                                                                                                                                                                                                                   |
| ZONE R-4 SETBACKS: Fron                                                                                                                                                                                                                                                                                                                                                                                                         | enter of ROW, whichever is greater.                                                                                                                                                                                                                                                                                                                                                                                                                               |
| ZONE R-4 SETBACKS: From SPECIAL CONDITIONS YLone from C                                                                                                                                                                                                                                                                                                                                                                         |                                                                                                                                                                                                                                                                                                                                                                                                                                                                   |
| ZONE R-4 SETBACKS: From SPECIAL CONDITIONS YLone from C                                                                                                                                                                                                                                                                                                                                                                         | enter of ROW, whichever is greater.  om PL Rear from PL  ng Department. A fence constructed on a cor-                                                                                                                                                                                                                                                                                                                                                             |
| ZONE SETBACKS: From SPECIAL CONDITIONS from Company from the City/County Building ner lot that extends past the rear of the house along the side yard or abuts an alley require                                                                                                                                                                                                                                                 | enter of ROW, whichever is greater.  om PL Rear from PL  ng Department. A fence constructed on a cores approval from the City Engineer (Section  ay and ensure the fence is located within the lay may restrict or prohibit the placement of and restrictions which may apply. Fences built se. Any modification of design and/or mate-                                                                                                                           |
| ZONE                                                                                                                                                                                                                                                                                                                                                                                                                            | enter of ROW, whichever is greater.  om PL Rear from PL  ng Department. A fence constructed on a cores approval from the City Engineer (Section  ay and ensure the fence is located within the ay may restrict or prohibit the placement of and restrictions which may apply. Fences built se. Any modification of design and/or mate- Planning Department Director.  are correct; I agree to comply with any and all                                             |
| SPECIAL CONDITIONS Your from Complete Side from Special as approved in this fence permit must be approved, in writing, by the Public Works & I hereby acknowledge that I have fead this application and the information and plot plan a codes, ordinances, laws, regulations, or restrictions which apply. I understand that failure may include but not necessarily be limited to removal of the fence(s) at the owner's cost. | enter of ROW, whichever is greater.  om PL Rear from PL  ng Department. A fence constructed on a cores approval from the City Engineer (Section  ay and ensure the fence is located within the ay may restrict or prohibit the placement of nd restrictions which may apply. Fences built se. Any modification of design and/or mate-Planning Department Director.  are correct; I agree to comply with any and all to comply shall result in legal action, which |
| SPECIAL CONDITIONS Your from Complete Side from Special as approved in this fence permit must be approved, in writing, by the Public Works & I hereby acknowledge that I have read this application and the information and plot plan a codes, ordinances, laws, regulations, or restrictions which apply. I understand that failure may include but not necessarily be limited to removal of the fence(s) at the owner's cost. | enter of ROW, whichever is greater.  om PL Rear from PL  ng Department. A fence constructed on a cores approval from the City Engineer (Section  ay and ensure the fence is located within the ay may restrict or prohibit the placement of and restrictions which may apply. Fences built se. Any modification of design and/or mate- Planning Department Director.  are correct; I agree to comply with any and all                                             |