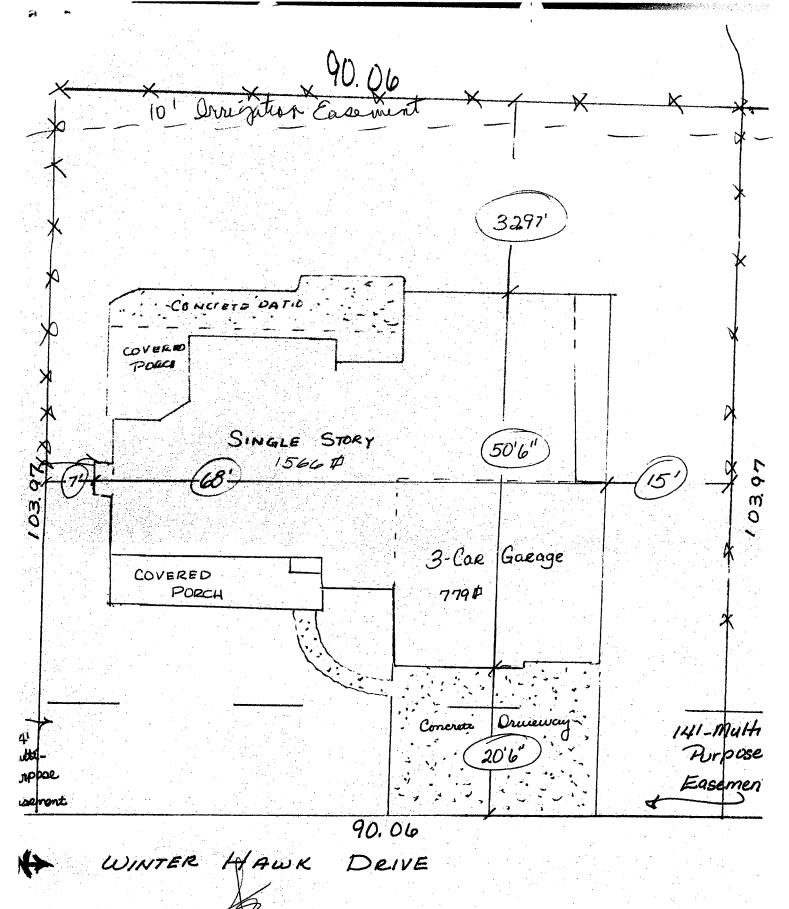

## **Fence Permit**

Public Works & Planning Department 250 North 5th Street Grand Junction, CO 81501 Phone: (970) 244-1430 FAX: (970) 256-4031

Fee \$10.00

15794

PERMIT # Nº

(Pink: Neighborhood Services)

| Property Address: 191 Winter Hau                                                                                                                                                                                                                                                                                                                                                                                                                                                                                                                                                                                                                                                                                                                                                                   | uk Du                                                                                                                                                                  |                                                                                                                                             |                                                                                                                                                          |                                                                                  |
|----------------------------------------------------------------------------------------------------------------------------------------------------------------------------------------------------------------------------------------------------------------------------------------------------------------------------------------------------------------------------------------------------------------------------------------------------------------------------------------------------------------------------------------------------------------------------------------------------------------------------------------------------------------------------------------------------------------------------------------------------------------------------------------------------|------------------------------------------------------------------------------------------------------------------------------------------------------------------------|---------------------------------------------------------------------------------------------------------------------------------------------|----------------------------------------------------------------------------------------------------------------------------------------------------------|----------------------------------------------------------------------------------|
| Property Tax No: 29 43 - 321 - 28 - 0                                                                                                                                                                                                                                                                                                                                                                                                                                                                                                                                                                                                                                                                                                                                                              | 23                                                                                                                                                                     |                                                                                                                                             |                                                                                                                                                          |                                                                                  |
| Subdivision: Howks West                                                                                                                                                                                                                                                                                                                                                                                                                                                                                                                                                                                                                                                                                                                                                                            |                                                                                                                                                                        |                                                                                                                                             |                                                                                                                                                          |                                                                                  |
| Property Owner: 30 Pd LLC                                                                                                                                                                                                                                                                                                                                                                                                                                                                                                                                                                                                                                                                                                                                                                          |                                                                                                                                                                        |                                                                                                                                             |                                                                                                                                                          |                                                                                  |
| Owner's Telephone: 242 8134                                                                                                                                                                                                                                                                                                                                                                                                                                                                                                                                                                                                                                                                                                                                                                        |                                                                                                                                                                        |                                                                                                                                             |                                                                                                                                                          |                                                                                  |
| Owner's Address: 710 S 15 th                                                                                                                                                                                                                                                                                                                                                                                                                                                                                                                                                                                                                                                                                                                                                                       |                                                                                                                                                                        |                                                                                                                                             |                                                                                                                                                          |                                                                                  |
| Contractor's Name: Steady Const                                                                                                                                                                                                                                                                                                                                                                                                                                                                                                                                                                                                                                                                                                                                                                    | -UC                                                                                                                                                                    |                                                                                                                                             |                                                                                                                                                          |                                                                                  |
| Contractor's Telephone: 250-7244                                                                                                                                                                                                                                                                                                                                                                                                                                                                                                                                                                                                                                                                                                                                                                   |                                                                                                                                                                        |                                                                                                                                             |                                                                                                                                                          |                                                                                  |
| Contractor's Address: 761 25 Pd                                                                                                                                                                                                                                                                                                                                                                                                                                                                                                                                                                                                                                                                                                                                                                    |                                                                                                                                                                        |                                                                                                                                             |                                                                                                                                                          |                                                                                  |
| Fence Material & Height: 6' Vinyl                                                                                                                                                                                                                                                                                                                                                                                                                                                                                                                                                                                                                                                                                                                                                                  |                                                                                                                                                                        |                                                                                                                                             |                                                                                                                                                          |                                                                                  |
| Plot plan must show property lines and property dimesetbacks from property lines, and fence height(s). NOTE                                                                                                                                                                                                                                                                                                                                                                                                                                                                                                                                                                                                                                                                                        | ensions, all ea                                                                                                                                                        | sements, all rig                                                                                                                            | hts-of-way,                                                                                                                                              | all structures, all                                                              |
| THIS SECTION TO BE COM                                                                                                                                                                                                                                                                                                                                                                                                                                                                                                                                                                                                                                                                                                                                                                             |                                                                                                                                                                        |                                                                                                                                             |                                                                                                                                                          |                                                                                  |
| 0.4                                                                                                                                                                                                                                                                                                                                                                                                                                                                                                                                                                                                                                                                                                                                                                                                |                                                                                                                                                                        |                                                                                                                                             |                                                                                                                                                          |                                                                                  |
| ZONE                                                                                                                                                                                                                                                                                                                                                                                                                                                                                                                                                                                                                                                                                                                                                                                               | SETBACKS:                                                                                                                                                              | Front 20                                                                                                                                    | _ from prope                                                                                                                                             | erty line (PL) or                                                                |
| SPECIAL CONDITIONS Your                                                                                                                                                                                                                                                                                                                                                                                                                                                                                                                                                                                                                                                                                                                                                                            | f                                                                                                                                                                      | rom center of F                                                                                                                             | OW, whiche                                                                                                                                               | ver is greater.                                                                  |
|                                                                                                                                                                                                                                                                                                                                                                                                                                                                                                                                                                                                                                                                                                                                                                                                    | Side <del>O</del>                                                                                                                                                      | from PL                                                                                                                                     | Rear <del>-</del>                                                                                                                                        | from PL                                                                          |
| Fences exceeding six feet in height require a separate permit from the lot that extends past the rear of the house along the side yard 4.1. J of the Grand Junction Zoning and Development Code).  The owner/applicant must correctly identify all property lines, easy property's boundaries. Covenants, conditions, restrictions, easen fence(s). The owner/applicant is responsible for compliance with in easements may be subject to removal at the property owner's rial as approved in this fence permit must be approved, in writing thereby acknowledge that I have read this application and the interest codes, ordinances, laws, regulations, or restrictions which apply, may include but not necessarily be limited to removal of the fence applicant's Signature  Planning Approval | d or abuts an alley sements, and right nents and/or right covenants, condit sole and absolute p, by the Public Woformation and plofunderstand that e(s) at the owner's | ts-of-way and ensis-of-way may restitions, and restrictions expense. Any moorks & Planning Dett plan are correct; failure to comply stoost. | from the City I<br>ure the fence is<br>rict or prohibit<br>ons which may<br>dification of de<br>epartment Direct<br>I agree to com<br>shall result in le | s located within the the placement of apply. Fences built esign and/or matector. |
| · · · · · · · · · · · · · · · · · · ·                                                                                                                                                                                                                                                                                                                                                                                                                                                                                                                                                                                                                                                                                                                                                              |                                                                                                                                                                        |                                                                                                                                             |                                                                                                                                                          |                                                                                  |
| VALID FOR SIX MONTHS FROM DATE OF ISSUAN                                                                                                                                                                                                                                                                                                                                                                                                                                                                                                                                                                                                                                                                                                                                                           |                                                                                                                                                                        |                                                                                                                                             | Ÿ                                                                                                                                                        | ,<br>Development Code)                                                           |

(Yellow: Applicant)

ACCEPTED

ANY CHANGE OF SET RACKS MUST BE

OVED BY THE CITY STANNING DIVISION OF THE CONTROL OF

X = New Force

191 Winter Hawk DR LOT 23 BIK I Hawks Nest S