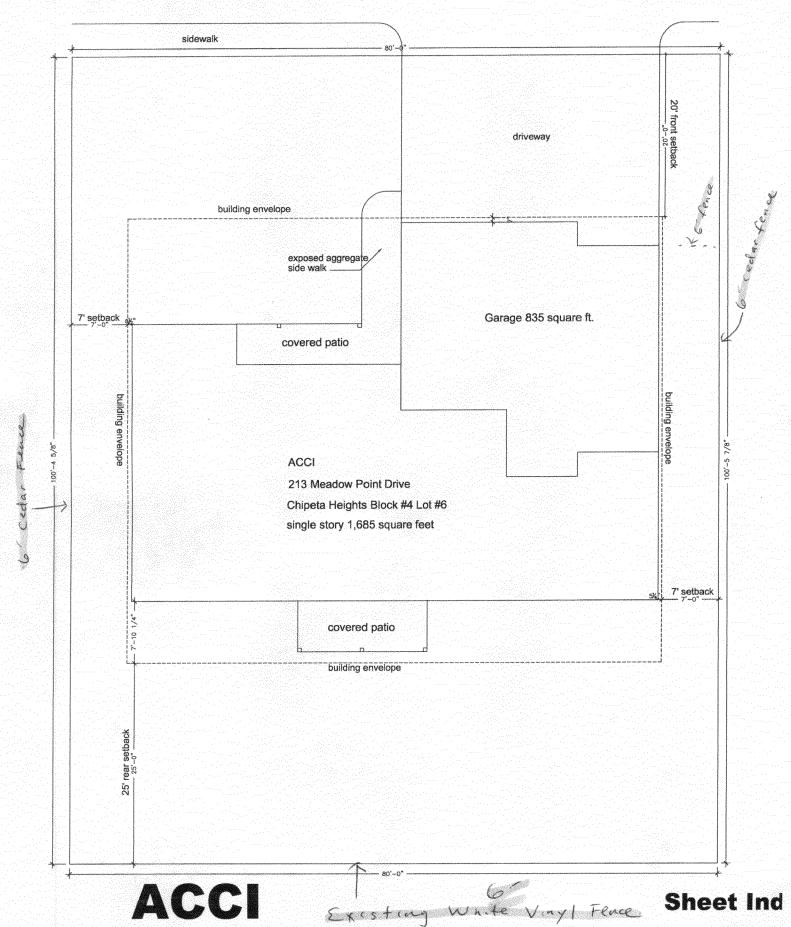

| Property Address:                                                                                    | 213 Mean                                                                                                               | low Point 1                                                                                   | Dr Lot 6 BIK                                                                                                                                                                           |
|------------------------------------------------------------------------------------------------------|------------------------------------------------------------------------------------------------------------------------|-----------------------------------------------------------------------------------------------|----------------------------------------------------------------------------------------------------------------------------------------------------------------------------------------|
| Property Tax No:                                                                                     | 2943-304-48-0                                                                                                          | 06                                                                                            |                                                                                                                                                                                        |
| Subdivision:                                                                                         | Chipetu                                                                                                                | Heights                                                                                       |                                                                                                                                                                                        |
|                                                                                                      | ACC1 201                                                                                                               | · ·                                                                                           |                                                                                                                                                                                        |
| Owner's Telephone:                                                                                   | 970 210                                                                                                                | 7670                                                                                          |                                                                                                                                                                                        |
| Owner's Address:                                                                                     | PO Box 5                                                                                                               | 1 Clifton                                                                                     | 1 (0 815 20                                                                                                                                                                            |
| Contractor's Name:                                                                                   | ACC1 200                                                                                                               | 70                                                                                            |                                                                                                                                                                                        |
|                                                                                                      | 210 76 70                                                                                                              |                                                                                               |                                                                                                                                                                                        |
| Contractor's Address:                                                                                | POBOX 5                                                                                                                | 11 Clifte                                                                                     | M                                                                                                                                                                                      |
| Fence Material & Height:                                                                             | Cedar                                                                                                                  | Pickets 1                                                                                     | 6 height                                                                                                                                                                               |
| Plot plan must show prop                                                                             | perty lines and property dime                                                                                          | nsions, all easements, a                                                                      | ll rights-of-way, all structures, all foot or more behind the sidewalk.                                                                                                                |
| 7                                                                                                    | THIS SECTION TO BE COM                                                                                                 | PLETED BY PLANNING                                                                            | STAFF                                                                                                                                                                                  |
| ZONE                                                                                                 | R-4                                                                                                                    | SETBACKS: Front                                                                               | from property line (PL) or                                                                                                                                                             |
| SPECIAL CONDITIONS                                                                                   | non                                                                                                                    | from center                                                                                   | of ROW, whichever is greater.                                                                                                                                                          |
|                                                                                                      |                                                                                                                        | Side from Pl                                                                                  | L Rear 6 from PL                                                                                                                                                                       |
| Fences exceeding six feet in he ner lot that extends past the read.1.J of the Grand Junction Zon     | ar of the house along the side yard o                                                                                  | the City/County Building Dep<br>or abuts an alley requires app                                | partment. A fence constructed on a corproval from the City Engineer (Section                                                                                                           |
| property's boundaries. Covenar<br>fence(s). The owner/applicant is<br>in easements may be subject to | nts, conditions, restrictions, easeme<br>s responsible for compliance with co                                          | nts and/or rights-of-way may<br>ovenants, conditions, and res<br>ele and absolute expense. An | d ensure the fence is located within the y restrict or prohibit the placement of strictions which may apply. Fences built by modification of design and/or mateng Department Director. |
| codes, ordinances, laws, regula                                                                      | ve read this application and the informations, or restrictions which apply. It is be limited to removal of the fence(s | understand that failure to cor                                                                | rect; I agree to comply with any and all nply shall result in legal action, which                                                                                                      |
| Applicant's Signature                                                                                | o Chil                                                                                                                 | ili                                                                                           | Date # /22/10                                                                                                                                                                          |
| Planning Approval                                                                                    | at Venlas                                                                                                              |                                                                                               | Date3/22/10                                                                                                                                                                            |
| City Engineer's Approval (                                                                           | (if required)                                                                                                          |                                                                                               | Date                                                                                                                                                                                   |

## 2/3 Meadow Point Drive