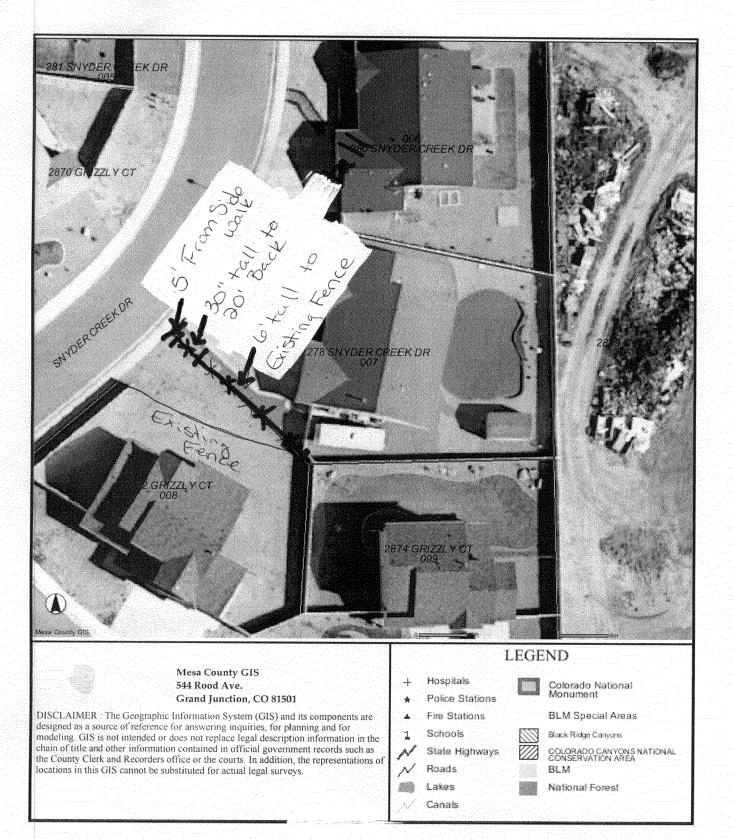

| Property Address: 278 Snyder Creek Dc.                                                                                                                                                                                                                                                                                                                                                                                                                                                                                                                                                                                                                                      |
|-----------------------------------------------------------------------------------------------------------------------------------------------------------------------------------------------------------------------------------------------------------------------------------------------------------------------------------------------------------------------------------------------------------------------------------------------------------------------------------------------------------------------------------------------------------------------------------------------------------------------------------------------------------------------------|
| Property Tax No: 2943 - 301 - 98-007                                                                                                                                                                                                                                                                                                                                                                                                                                                                                                                                                                                                                                        |
| Subdivision: Unaweep Heights                                                                                                                                                                                                                                                                                                                                                                                                                                                                                                                                                                                                                                                |
| Property Owner: Frank Hull                                                                                                                                                                                                                                                                                                                                                                                                                                                                                                                                                                                                                                                  |
| Owner's Telephone: 970 - 434 - 5096.                                                                                                                                                                                                                                                                                                                                                                                                                                                                                                                                                                                                                                        |
| Owner's Address:                                                                                                                                                                                                                                                                                                                                                                                                                                                                                                                                                                                                                                                            |
| Contractor's Name: <u>Valleywide Ferce</u>                                                                                                                                                                                                                                                                                                                                                                                                                                                                                                                                                                                                                                  |
| Contractor's Telephone: 970 9503-8150                                                                                                                                                                                                                                                                                                                                                                                                                                                                                                                                                                                                                                       |
| Contractor's Address: 205 E Main St.                                                                                                                                                                                                                                                                                                                                                                                                                                                                                                                                                                                                                                        |
| Fence Material & Height: 6 Ving Solid + 30" Solid Ving                                                                                                                                                                                                                                                                                                                                                                                                                                                                                                                                                                                                                      |
| Plot plan must show property lines and property dimensions, all easements, all rights-of-way, all structures, all setbacks from property lines, and fence height(s). NOTE: Property line is likely one foot or more behind the sidewalk.                                                                                                                                                                                                                                                                                                                                                                                                                                    |
| THIS SECTION TO BE COMPLETED BY PLANNING STAFF                                                                                                                                                                                                                                                                                                                                                                                                                                                                                                                                                                                                                              |
| ZONE SETBACKS: Front from property line (PL) or                                                                                                                                                                                                                                                                                                                                                                                                                                                                                                                                                                                                                             |
| SPECIAL CONDITIONS from center of ROW, whichever is greater.                                                                                                                                                                                                                                                                                                                                                                                                                                                                                                                                                                                                                |
| Side from PL Rear from PL                                                                                                                                                                                                                                                                                                                                                                                                                                                                                                                                                                                                                                                   |
| Fences exceeding six feet in height require a separate permit from the City/County Building Department. A fence constructed on a corner lot that extends past the rear of the house along the side yard or abuts an alley requires approval from the City Engineer (Section 4.1.J of the Grand Junction Zoning and Development Code).                                                                                                                                                                                                                                                                                                                                       |
| The owner/applicant must correctly identify all property lines, easements, and rights-of-way and ensure the fence is located within the property's boundaries. Covenants, conditions, restrictions, easements and/or rights-of-way may restrict or prohibit the placement of fence(s). The owner/applicant is responsible for compliance with covenants, conditions, and restrictions which may apply. Fences built in easements may be subject to removal at the property owner's sole and absolute expense. Any modification of design and/or material as approved in this fence permit must be approved, in writing, by the Public Works & Planning Department Director. |
| I hereby acknowledge that I have read this application and the information and plot plan are correct; I agree to comply with any and all codes, ordinances, laws, regulations, or restrictions which apply. I understand that failure to comply shall result in legal action, which may include but not necessarily be limited to removal of the fence(s) at the owner's cost.                                                                                                                                                                                                                                                                                              |
|                                                                                                                                                                                                                                                                                                                                                                                                                                                                                                                                                                                                                                                                             |
| Applicant's Signature Date 2/5/10                                                                                                                                                                                                                                                                                                                                                                                                                                                                                                                                                                                                                                           |
| Applicant's Signature  Date 2/25/10  Planning Approval   Date 2/25/10                                                                                                                                                                                                                                                                                                                                                                                                                                                                                                                                                                                                       |