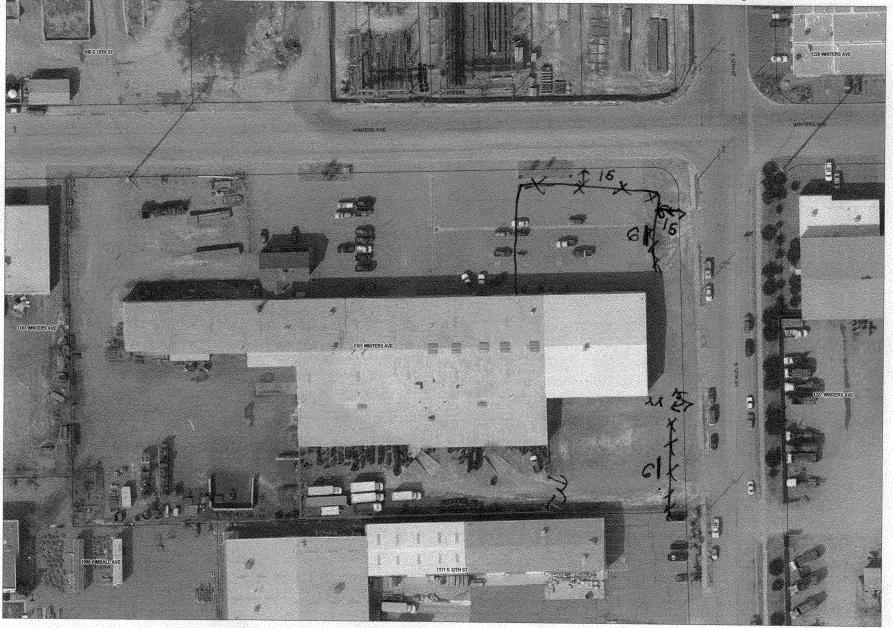

## **Fence Permit**

Public Works & Planning Department 250 North 5th Street Grand Junction, CO 81501 Phone: (970) 244-1430 FAX: (970) 256-4031

PERMIT # Nº 15680

Fee \$10.00

(Pink: Neighborhood Services)

| Property Address: 1101 Winters Ave                                                                                                                                                                                                                                                                                                                                                                                                                                                                                                   |                                                                                           |
|--------------------------------------------------------------------------------------------------------------------------------------------------------------------------------------------------------------------------------------------------------------------------------------------------------------------------------------------------------------------------------------------------------------------------------------------------------------------------------------------------------------------------------------|-------------------------------------------------------------------------------------------|
| Property Tax No: 2945 - 231 - 18 - 006                                                                                                                                                                                                                                                                                                                                                                                                                                                                                               |                                                                                           |
| Subdivision:                                                                                                                                                                                                                                                                                                                                                                                                                                                                                                                         |                                                                                           |
| Property Owner: James McConnell                                                                                                                                                                                                                                                                                                                                                                                                                                                                                                      |                                                                                           |
| Owner's Telephone:                                                                                                                                                                                                                                                                                                                                                                                                                                                                                                                   |                                                                                           |
| Owner's Address: 640 Round Hill Dr. Grand                                                                                                                                                                                                                                                                                                                                                                                                                                                                                            | lct., CO 81506                                                                            |
| Contractor's Name: JES Fence Co., Inc                                                                                                                                                                                                                                                                                                                                                                                                                                                                                                |                                                                                           |
| Contractor's Telephone: 243-2723                                                                                                                                                                                                                                                                                                                                                                                                                                                                                                     |                                                                                           |
| Contractor's Address: 2886 T-70 B Loop Grand Jc                                                                                                                                                                                                                                                                                                                                                                                                                                                                                      | 1 CO 81501                                                                                |
| Fence Material & Height: 6' Cham Lm/c with barbed                                                                                                                                                                                                                                                                                                                                                                                                                                                                                    | WITE 15'setback                                                                           |
| Plot plan must show property lines and property dimensions, all easements, all rights setbacks from property lines, and fence height(s). NOTE: Property line is likely one foot or                                                                                                                                                                                                                                                                                                                                                   |                                                                                           |
| THIS SECTION TO BE COMPLETED BY PLANNING STAF                                                                                                                                                                                                                                                                                                                                                                                                                                                                                        |                                                                                           |
| ZONE I-2  Fence must be 15' from property line  SPECIAL CONDITIONS on all street frontages, from center of ROW  Property line approx 12' behind sidewalk Side from PL F                                                                                                                                                                                                                                                                                                                                                              | W, whichever is greater.                                                                  |
| Troperty Time appropriate bekinde statewark Side Illottife F                                                                                                                                                                                                                                                                                                                                                                                                                                                                         | neal IIOIII FL                                                                            |
| Fences exceeding six feet in height require a separate permit from the City/County Building Department ner lot that extends past the rear of the house along the side yard or abuts an alley requires approval frow 4.1.J of the Grand Junction Zoning and Development Code).                                                                                                                                                                                                                                                        |                                                                                           |
| The owner/applicant must correctly identify all property lines, easements, and rights-of-way and ensure property's boundaries. Covenants, conditions, restrictions, easements and/or rights-of-way may restrict fence(s). The owner/applicant is responsible for compliance with covenants, conditions, and restrictions in easements may be subject to removal at the property owner's sole and absolute expense. Any modificial as approved in this fence permit must be approved, in writing, by the Public Works & Planning Depa | or prohibit the placement of which may apply. Fences built ication of design and/or mate- |
| I hereby acknowledge that I have read this application and the information and plot plan are correct; I accodes, ordinances, laws, regulations, or restrictions which apply. I understand that failure to comply shamay include but not necessarily be limited to removal of the fence(s) at the owner's cost.                                                                                                                                                                                                                       |                                                                                           |
| Applicant's Signature Down Downey                                                                                                                                                                                                                                                                                                                                                                                                                                                                                                    | Date 4-14-10                                                                              |
| Applicant's Signature Down Downey  Planning Approval Dayleen Henderson                                                                                                                                                                                                                                                                                                                                                                                                                                                               | Date 4-/4-/0                                                                              |
| City Engineer's Approval (if required)                                                                                                                                                                                                                                                                                                                                                                                                                                                                                               | Date                                                                                      |
| VALID FOR SIX MONTHS FROM DATE OF ISSUANCE (Section 2.2.E.1.d Grand Junctics)                                                                                                                                                                                                                                                                                                                                                                                                                                                        | n Zoning & Develonment Codel                                                              |

## City of Grand Junction GIS Zoning Map ©

Fence must be located 15' behind property line, which is generally 1'2' behind sidewalk.