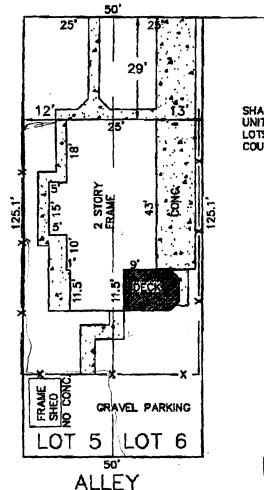

## MAIN STREET

LOT 13

\_.. -----

SHAW/HOLMES ACCOUNT UNITED TITLE CO. #U0044130 LOTS 5 & 6, BLOCK J, KEITH'S ADDITION, COUNTY OF MESA, STATE OF COLORADO.

●- FOUND #5 REBAR WITH CAP

A LAND SURVEY IS RECOMMENDED TO ACCURATELY DETERMINE PARCEL BOUNDARIES AND BUILDING SETBACKS. FENCES MAY NOT COINCIDE WITH PROPERTY LINES.

HH = fence XXX = GATE

1721 MAIN ST GNAND JOT, GO 815C1 MARK HOLMES 778-8901

ALLEY

• •