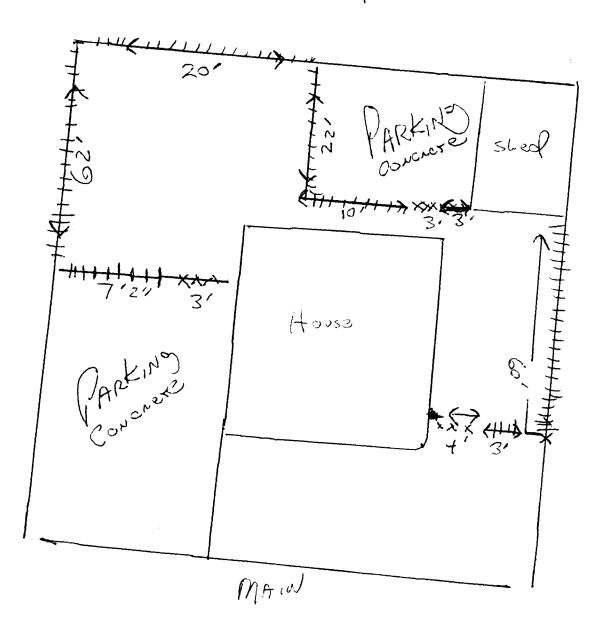

HH = fence XXX = GATE

1721 MAIN ST GNAND JOT, GO 815C1 MARK HOLMES 778-8901

ALLEY

• •