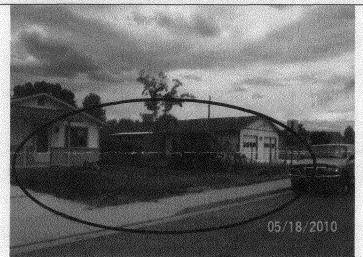

CO 81506

Date of Violation: 5/18/2010 Time of Violation: 12:20 P.M. Parcel: #2945-013-06-011

Case: # Z-10-00651

You are hereby notified that a violation of the City of Grand Junction Municipal Code/Zoning Code has been determined to exist on or at: **1430 Hermosa Ave.** 

Violation Section: **21.04.040(i), Zoning Code, Fence Regulation**; Please read carefully the enclosed copy of the Code/Ordinance and the Administrative Citation brochure.

Correction Required: I could not locate a fence permit for the fence you are erecting in the front yard area. Code requires a fence permit for any new fence erected in the City. Code also only allows fences in the front yard area to be a maximum of 48 inches in height, your posts are 6' and the gates you have installed are at least 5'. You will have to bring the fence into compliance and obtain a fence permit from the Planning Department located at 250 N 5th St. If you have any questions please do not hesitate to call me at 256-4124