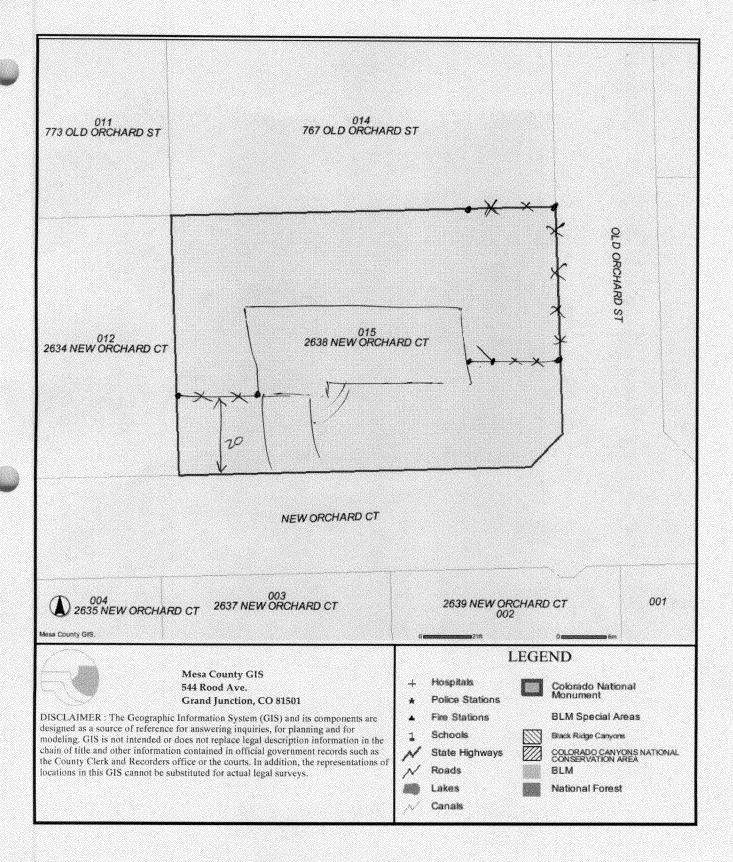

Fee \$10.00

| Property Address: 2638 New Orchard Ct.                                                                                                                                                                                                                                                                                                                                                                                                                                                                                                      |                                                                                                      |
|---------------------------------------------------------------------------------------------------------------------------------------------------------------------------------------------------------------------------------------------------------------------------------------------------------------------------------------------------------------------------------------------------------------------------------------------------------------------------------------------------------------------------------------------|------------------------------------------------------------------------------------------------------|
| Property Tax No: 3701 - 352 - 72 - 015                                                                                                                                                                                                                                                                                                                                                                                                                                                                                                      |                                                                                                      |
| Subdivision: Old Orchard Estates                                                                                                                                                                                                                                                                                                                                                                                                                                                                                                            |                                                                                                      |
| Property Owner: Curtis Katzer                                                                                                                                                                                                                                                                                                                                                                                                                                                                                                               |                                                                                                      |
| Owner's Telephone: 970-016-0159                                                                                                                                                                                                                                                                                                                                                                                                                                                                                                             |                                                                                                      |
| Owner's Address:                                                                                                                                                                                                                                                                                                                                                                                                                                                                                                                            |                                                                                                      |
| Contractor's Name: <u>Valleywide Fence</u>                                                                                                                                                                                                                                                                                                                                                                                                                                                                                                  |                                                                                                      |
| Contractor's Telephone: 970 523-8150                                                                                                                                                                                                                                                                                                                                                                                                                                                                                                        |                                                                                                      |
|                                                                                                                                                                                                                                                                                                                                                                                                                                                                                                                                             |                                                                                                      |
| Fence Material & Height: Letall White Viny                                                                                                                                                                                                                                                                                                                                                                                                                                                                                                  |                                                                                                      |
| Plot plan must show property lines and property dimensions, all easements, all rights-of-way, all structures, all setbacks from property lines, and fence height(s). NOTE: Property line is likely one foot or more behind the sidewalk.                                                                                                                                                                                                                                                                                                    |                                                                                                      |
| THIS SECTION TO BE COMPLETED BY PLANNING STAI                                                                                                                                                                                                                                                                                                                                                                                                                                                                                               | reconstruction of the second second                                                                  |
| ZONE R-Z SETBACKS: Front                                                                                                                                                                                                                                                                                                                                                                                                                                                                                                                    | from property line (PL) or                                                                           |
| SPECIAL CONDITIONS from center of RO                                                                                                                                                                                                                                                                                                                                                                                                                                                                                                        | W, whichever is greater.                                                                             |
| Side from PL I                                                                                                                                                                                                                                                                                                                                                                                                                                                                                                                              | Rear from PL                                                                                         |
| Fences exceeding six feet in height require a separate permit from the City/County Building Department. A fence constructed on a corner lot that extends past the rear of the house along the side yard or abuts an alley requires approval from the City Engineer (Section 4.1.J of the Grand Junction Zoning and Development Code).                                                                                                                                                                                                       |                                                                                                      |
| The owner/applicant must correctly identify all property lines, easements, and rights-of-way and ensure property's boundaries. Covenants, conditions, restrictions, easements and/or rights-of-way may restrict fence(s). The owner/applicant is responsible for compliance with covenants, conditions, and restrictions in easements may be subject to removal at the property owner's sole and absolute expense. Any modificial as approved in this fence permit must be approved, in writing, by the Public Works & Planning Department. | t or prohibit the placement of<br>s which may apply. Fences built<br>fication of design and/or mate- |
| I hereby acknowledge that I have read this application and the information and plot plan are correct; I agree to comply with any and all codes, ordinances, laws, regulations, or restrictions which apply. I understand that failure to comply shall result in legal action, which may include but not necessarily be limited to removal of the fence(s) at the owner's cost.                                                                                                                                                              |                                                                                                      |
| Applicant's Signature                                                                                                                                                                                                                                                                                                                                                                                                                                                                                                                       | 1 / /                                                                                                |
| Planning Approval Lyden Haynelds                                                                                                                                                                                                                                                                                                                                                                                                                                                                                                            | Date /2/8//0                                                                                         |
| City Engineer's Approval (if required)                                                                                                                                                                                                                                                                                                                                                                                                                                                                                                      |                                                                                                      |