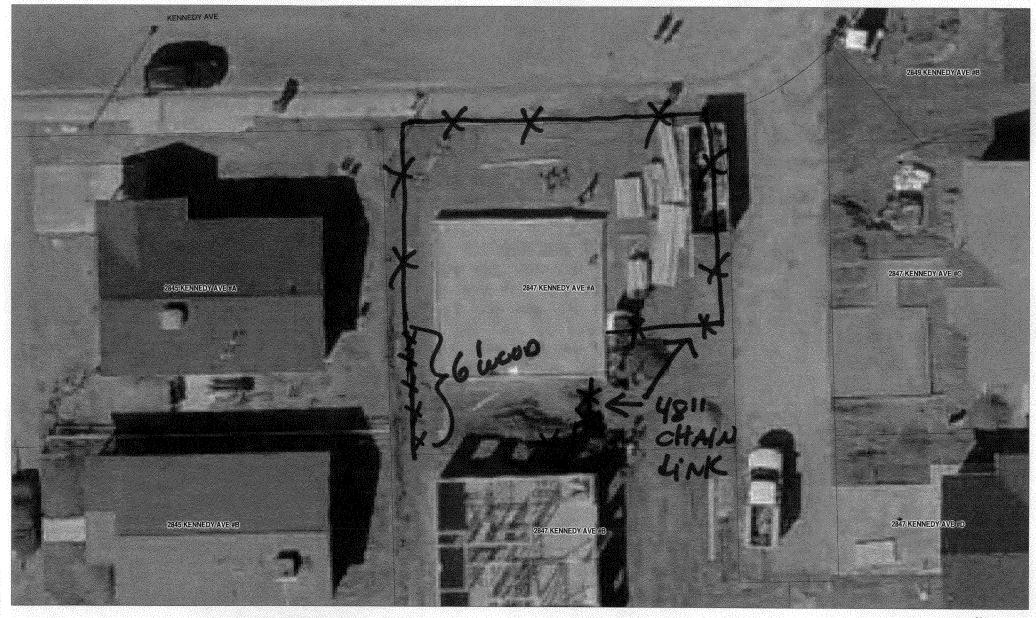

## **Fence Permit**

**Public Works & Planning Department** 250 North 5th Street **Grand Junction, CO 81501** 

Phone: (970) 244-1430 FAX: (970) 256-4031

16383

Fee \$10.00

PERMIT # Nº

| Property Address: 2847 A Kenn                                                                                                                                                                                                                                                                                                                    | edy two.                                                                                                                    |                                                                                                      |
|--------------------------------------------------------------------------------------------------------------------------------------------------------------------------------------------------------------------------------------------------------------------------------------------------------------------------------------------------|-----------------------------------------------------------------------------------------------------------------------------|------------------------------------------------------------------------------------------------------|
| Property Tax No: 2943-073-38-00                                                                                                                                                                                                                                                                                                                  |                                                                                                                             |                                                                                                      |
| Subdivision: Camel lot Gardens I                                                                                                                                                                                                                                                                                                                 |                                                                                                                             |                                                                                                      |
| Property Owner: Arvainda Peter                                                                                                                                                                                                                                                                                                                   | Sov                                                                                                                         |                                                                                                      |
| Owner's Telephone: 970-3/4-944/                                                                                                                                                                                                                                                                                                                  |                                                                                                                             |                                                                                                      |
| Owner's Address: 2847 A Kennedy Ave.                                                                                                                                                                                                                                                                                                             |                                                                                                                             |                                                                                                      |
| Contractor's Name: Warantha Fenco                                                                                                                                                                                                                                                                                                                |                                                                                                                             |                                                                                                      |
| Contractor's Telephone:                                                                                                                                                                                                                                                                                                                          |                                                                                                                             |                                                                                                      |
| Contractor's Address:                                                                                                                                                                                                                                                                                                                            |                                                                                                                             |                                                                                                      |
| Fence Material & Height: 6' wood + 48" chain livic                                                                                                                                                                                                                                                                                               |                                                                                                                             |                                                                                                      |
| Plot plan must show property lines and property dimensions, all easements, all rights-of-way, all structures, all setbacks from property lines, and fence height(s). NOTE: Property line is likely one foot or more behind the sidewalk.                                                                                                         |                                                                                                                             |                                                                                                      |
| THIS SECTION TO BE COM                                                                                                                                                                                                                                                                                                                           | PLETED BY PLANNING STAP                                                                                                     |                                                                                                      |
| ZONE <u>R-8</u>                                                                                                                                                                                                                                                                                                                                  | SETBACKS: Front                                                                                                             | from property line (PL) or                                                                           |
| SPECIAL CONDITIONS                                                                                                                                                                                                                                                                                                                               | from center of RO                                                                                                           | W, whichever is greater.                                                                             |
| 30" solid fence or 48" chain link                                                                                                                                                                                                                                                                                                                | Side from PL F                                                                                                              | Rear from PL                                                                                         |
| Fences exceeding six feet in height require a separate permit from ner lot that extends past the rear of the house along the side yard (4.1.J of the Grand Junction Zoning and Development Code).                                                                                                                                                |                                                                                                                             |                                                                                                      |
| The owner/applicant must correctly identify all property lines, ease property's boundaries. Covenants, conditions, restrictions, easeme fence(s). The owner/applicant is responsible for compliance with coin easements may be subject to removal at the property owner's so rial as approved in this fence permit must be approved, in writing, | ents and/or rights-of-way may restrictions<br>ovenants, conditions, and restrictions<br>ole and absolute expense. Any modif | t or prohibit the placement of<br>s which may apply. Fences built<br>fication of design and/or mate- |
| I hereby acknowledge that I have read this application and the info codes, ordinances, laws, regulations, or restrictions which apply. I may include but not necessarily be limited to removal of the fence(                                                                                                                                     | understand that failure to comply sha                                                                                       | all result in legal action, which                                                                    |
| Applicant's Signature Myrula Jett                                                                                                                                                                                                                                                                                                                | 5~                                                                                                                          | Date 4/26/10                                                                                         |
| Planning Approval Light Regult                                                                                                                                                                                                                                                                                                                   |                                                                                                                             | Date 4/26/10                                                                                         |
| City Engineer's Approval (if required)                                                                                                                                                                                                                                                                                                           |                                                                                                                             | Date                                                                                                 |