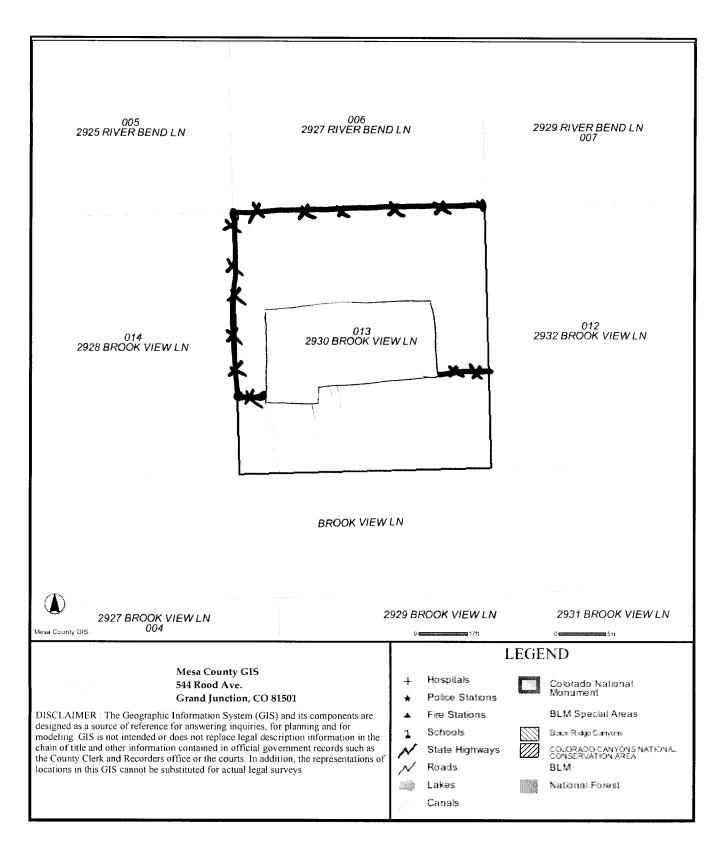

## **Fence Permit**

Public Works & Planning Department 250 North 5th Street Grand Junction, CO 81501 Phone: (970) 244-1430 FAX: (970) 256-4031

Fee \$10.00

PERMIT # Nº 16211

| Property Address: 2930 Brook View Un                                                                                                                                                                                                                                                                                                                                                                                                                                                                                                                                                                                                                                                                                                                                                                                                                                                                                                                                                                                                                                                 |                                                                                                                                                                                                                                                                                          |
|--------------------------------------------------------------------------------------------------------------------------------------------------------------------------------------------------------------------------------------------------------------------------------------------------------------------------------------------------------------------------------------------------------------------------------------------------------------------------------------------------------------------------------------------------------------------------------------------------------------------------------------------------------------------------------------------------------------------------------------------------------------------------------------------------------------------------------------------------------------------------------------------------------------------------------------------------------------------------------------------------------------------------------------------------------------------------------------|------------------------------------------------------------------------------------------------------------------------------------------------------------------------------------------------------------------------------------------------------------------------------------------|
| Property Tax No: 3943-393-39-013                                                                                                                                                                                                                                                                                                                                                                                                                                                                                                                                                                                                                                                                                                                                                                                                                                                                                                                                                                                                                                                     |                                                                                                                                                                                                                                                                                          |
| Subdivision: River View Estates                                                                                                                                                                                                                                                                                                                                                                                                                                                                                                                                                                                                                                                                                                                                                                                                                                                                                                                                                                                                                                                      |                                                                                                                                                                                                                                                                                          |
| Property Owner: Sondhune 2 Construction                                                                                                                                                                                                                                                                                                                                                                                                                                                                                                                                                                                                                                                                                                                                                                                                                                                                                                                                                                                                                                              |                                                                                                                                                                                                                                                                                          |
| Owner's Telephone: 970-255-8853 ext 107                                                                                                                                                                                                                                                                                                                                                                                                                                                                                                                                                                                                                                                                                                                                                                                                                                                                                                                                                                                                                                              |                                                                                                                                                                                                                                                                                          |
| Owner's Address: 2350 G RJ                                                                                                                                                                                                                                                                                                                                                                                                                                                                                                                                                                                                                                                                                                                                                                                                                                                                                                                                                                                                                                                           |                                                                                                                                                                                                                                                                                          |
| Contractor's Name: <u>Valleywide</u> Fence                                                                                                                                                                                                                                                                                                                                                                                                                                                                                                                                                                                                                                                                                                                                                                                                                                                                                                                                                                                                                                           |                                                                                                                                                                                                                                                                                          |
| Contractor's Telephone: 910-523-8150                                                                                                                                                                                                                                                                                                                                                                                                                                                                                                                                                                                                                                                                                                                                                                                                                                                                                                                                                                                                                                                 |                                                                                                                                                                                                                                                                                          |
| Contractor's Address: 2105 E Main St.                                                                                                                                                                                                                                                                                                                                                                                                                                                                                                                                                                                                                                                                                                                                                                                                                                                                                                                                                                                                                                                |                                                                                                                                                                                                                                                                                          |
| Fence Material & Height: 6 Solid Viny                                                                                                                                                                                                                                                                                                                                                                                                                                                                                                                                                                                                                                                                                                                                                                                                                                                                                                                                                                                                                                                |                                                                                                                                                                                                                                                                                          |
| Plot plan must show property lines and property dimensions, all easements, all rights setbacks from property lines, and fence height(s). NOTE: Property line is likely one foot or                                                                                                                                                                                                                                                                                                                                                                                                                                                                                                                                                                                                                                                                                                                                                                                                                                                                                                   |                                                                                                                                                                                                                                                                                          |
| THIS SECTION TO BE COMPLETED BY PLANNING STAF                                                                                                                                                                                                                                                                                                                                                                                                                                                                                                                                                                                                                                                                                                                                                                                                                                                                                                                                                                                                                                        | <b>F</b>                                                                                                                                                                                                                                                                                 |
|                                                                                                                                                                                                                                                                                                                                                                                                                                                                                                                                                                                                                                                                                                                                                                                                                                                                                                                                                                                                                                                                                      |                                                                                                                                                                                                                                                                                          |
| ZONE R-4 SETBACKS: Front 20 f                                                                                                                                                                                                                                                                                                                                                                                                                                                                                                                                                                                                                                                                                                                                                                                                                                                                                                                                                                                                                                                        | rom property line (PL) or                                                                                                                                                                                                                                                                |
| ZONE R-4 SETBACKS: Front 20 f  SPECIAL CONDITIONS YUN-E from center of ROV                                                                                                                                                                                                                                                                                                                                                                                                                                                                                                                                                                                                                                                                                                                                                                                                                                                                                                                                                                                                           |                                                                                                                                                                                                                                                                                          |
|                                                                                                                                                                                                                                                                                                                                                                                                                                                                                                                                                                                                                                                                                                                                                                                                                                                                                                                                                                                                                                                                                      | W, whichever is greater.                                                                                                                                                                                                                                                                 |
| SPECIAL CONDITIONS                                                                                                                                                                                                                                                                                                                                                                                                                                                                                                                                                                                                                                                                                                                                                                                                                                                                                                                                                                                                                                                                   | W, whichever is greater.  Rear from PL  t. A fence constructed on a corom the City Engineer (Section                                                                                                                                                                                     |
| SPECIAL CONDITIONS                                                                                                                                                                                                                                                                                                                                                                                                                                                                                                                                                                                                                                                                                                                                                                                                                                                                                                                                                                                                                                                                   | W, whichever is greater.  Rear from PL  t. A fence constructed on a coror the City Engineer (Section  the fence is located within the corprohibit the placement of which may apply. Fences built ication of design and/or mate-                                                          |
| SPECIAL CONDITIONS                                                                                                                                                                                                                                                                                                                                                                                                                                                                                                                                                                                                                                                                                                                                                                                                                                                                                                                                                                                                                                                                   | W, whichever is greater.  Rear from PL  t. A fence constructed on a coron the City Engineer (Section  the fence is located within the corprohibit the placement of which may apply. Fences built ication of design and/or materitment Director.  gree to comply with any and all         |
| SPECIAL CONDITIONS Side from PL F  Fences exceeding six feet in height require a separate permit from the City/County Building Department ner lot that extends past the rear of the house along the side yard or abuts an alley requires approval frow 4.1. J of the Grand Junction Zoning and Development Code).  The owner/applicant must correctly identify all property lines, easements, and rights-of-way and ensure property's boundaries. Covenants, conditions, restrictions, easements and/or rights-of-way may restrict fence(s). The owner/applicant is responsible for compliance with covenants, conditions, and restrictions in easements may be subject to removal at the property owner's sole and absolute expense. Any modification as approved in this fence permit must be approved, in writing, by the Public Works & Planning Depart I hereby acknowledge that I have read this application and the information and plot plan are correct; I accodes, ordinances, laws, regulations, or restrictions which apply. I understand that failure to comply shared. | W, whichever is greater.  Rear from PL  t. A fence constructed on a coron the City Engineer (Section  the fence is located within the corprohibit the placement of which may apply. Fences built ication of design and/or materitment Director.  gree to comply with any and all         |
| SPECIAL CONDITIONS                                                                                                                                                                                                                                                                                                                                                                                                                                                                                                                                                                                                                                                                                                                                                                                                                                                                                                                                                                                                                                                                   | Rear from PL  t. A fence constructed on a coron the City Engineer (Section  the fence is located within the corprohibit the placement of which may apply. Fences built ication of design and/or materitment Director.  gree to comply with any and all all result in legal action, which |