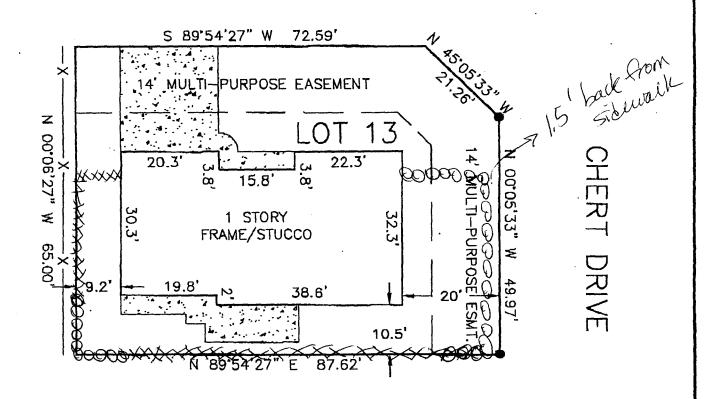

## MPROVEMENT LOCATION CERTIFICATE

2941 RED CLOUD LANE, GRAND JUNCTION

CARRIS ACCOUNT
LAND TITLE GUARANTEE CO. #65008666
LOT 13 IN BLOCK 1 OF COUNTRYPLACE ESTATES,
COUNTY OF MESA, STATE OF COLORADO.

SCALE: 1" = 20'
RED CLOUD LANE

- CONCRETE

■- FOUND #5 REBAR WITH CAP

THEREBY CERTIFY THAT THIS IMPROVEMENT LOCATION CERTIFICATE WAS PREPARED FOR LAND TITLE GUARANTEE CO. THAT IT IS NOT A LAND SURVEY PLAT OR IMPROVEMENT SURVEY PLAT, AND THAT IT IS NOT TO BE RELIED UPON FOR THE ESTABLISHMENT OF FENCE, BUILDING OR OTHER FUTURE IMPROVEMENT LINES. I FURTHER CERTIFY THE IMPROVEMENTS ON THE ABOVE DESCRIBED PARCEL ON THIS DATE. 9/25/08 EXCEPT UTILITY CONNECTIONS, ARE ENTIRELY WITHIN THE BOUNDARIES OF THE PARCEL, EXCEPT AS SHOWN, THAT THERE ARE NO ENCROACHMENTS UPON THE DESCRIBED PREMISES BY IMPROVEMENTS ON ANY ADJOINING PREMISES, EXCEPT AS INDICATED, AND THAT THERE IS NO EVIDENCE OR SIGN OF ANY EASEMENT CROSSING OR BURDENING ANY PART OF SAID PARCEL, EXCEPT AS NOTED.