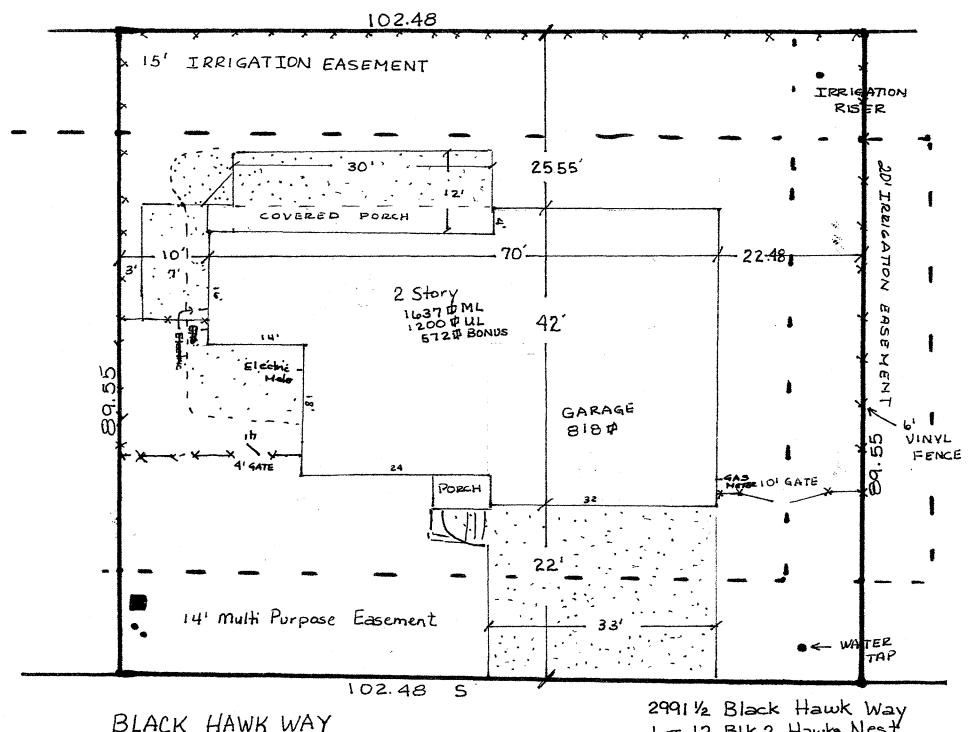

15756 ·

| Property Address: 29911/2 Black                                                                                                                                                                                                                                                                                                                | Hawk Way                                                                                                                 |                                                                                                    |
|------------------------------------------------------------------------------------------------------------------------------------------------------------------------------------------------------------------------------------------------------------------------------------------------------------------------------------------------|--------------------------------------------------------------------------------------------------------------------------|----------------------------------------------------------------------------------------------------|
| Property Tax No: 2943-321-29-(                                                                                                                                                                                                                                                                                                                 | 210                                                                                                                      | ······                                                                                             |
| Subdivision: Hawko Vest                                                                                                                                                                                                                                                                                                                        |                                                                                                                          |                                                                                                    |
| Property Owner: 30 Pa LLC                                                                                                                                                                                                                                                                                                                      |                                                                                                                          |                                                                                                    |
| Owner's Telephone: 242-8734                                                                                                                                                                                                                                                                                                                    |                                                                                                                          |                                                                                                    |
| Owner's Address: 710 S                                                                                                                                                                                                                                                                                                                         |                                                                                                                          |                                                                                                    |
| Contractor's Name: Steady Cono                                                                                                                                                                                                                                                                                                                 | A UC                                                                                                                     |                                                                                                    |
| Contractor's Telephone: 250-9244                                                                                                                                                                                                                                                                                                               |                                                                                                                          |                                                                                                    |
| Contractor's Address: 76125 Pd                                                                                                                                                                                                                                                                                                                 |                                                                                                                          |                                                                                                    |
| Fence Material & Height: 61 Viny                                                                                                                                                                                                                                                                                                               |                                                                                                                          |                                                                                                    |
| Plot plan must show property lines and property dime setbacks from property lines, and fence height(s). NOTE:                                                                                                                                                                                                                                  |                                                                                                                          |                                                                                                    |
| THIS SECTION TO BE COM                                                                                                                                                                                                                                                                                                                         | PLETED BY PLANNING STAF                                                                                                  | 7                                                                                                  |
| zone <u>R-4</u>                                                                                                                                                                                                                                                                                                                                | SETBACKS: Front                                                                                                          | from property line (PL) or                                                                         |
| SPECIAL CONDITIONS                                                                                                                                                                                                                                                                                                                             | from center of RO                                                                                                        | W, whichever is greater.                                                                           |
|                                                                                                                                                                                                                                                                                                                                                | Side from PL                                                                                                             | Rear from PL                                                                                       |
| Fences exceeding six feet in height require a separate permit from ner lot that extends past the rear of the house along the side yard                                                                                                                                                                                                         | n the City/County Building Departmen<br>or abuts an alley requires approval fr                                           | nt. A fence constructed on a corom the City Engineer (Section                                      |
| 4.1.J of the Grand Junction Zoning and Development Code).                                                                                                                                                                                                                                                                                      |                                                                                                                          |                                                                                                    |
| The owner/applicant must correctly identify all property lines, ease property's boundaries. Covenants, conditions, restrictions, easem fence(s). The owner/applicant is responsible for compliance with c in easements may be subject to removal at the property owner's s rial as approved in this fence permit must be approved, in writing, | ents and/or rights-of-way may restric<br>covenants, conditions, and restrictions<br>sole and absolute expense. Any modif | or prohibit the placement of<br>s which may apply. Fences built<br>fication of design and/or mate- |
| I hereby acknowledge that I have read this application and the info<br>codes, ordinances, laws, regulations, or restrictions which apply. I<br>may include but not necessarily be limited to removal of the fence                                                                                                                              | understand that failure to comply sha<br>(s) at the owner's cost.                                                        | all result in legal action, which                                                                  |
| Applicant's Signature                                                                                                                                                                                                                                                                                                                          |                                                                                                                          | Date 5/17/10                                                                                       |
| Applicant's Signature July Planning Approval Saylen Henderson                                                                                                                                                                                                                                                                                  |                                                                                                                          | Date8-17-10                                                                                        |
| City Engineer's Approval (if required)                                                                                                                                                                                                                                                                                                         |                                                                                                                          |                                                                                                    |
| VALID FOR SIX MONTHS FROM DATE OF ISSUAN                                                                                                                                                                                                                                                                                                       | CE (Section 2.2.E.1.d Grand Junctic                                                                                      | on Zoning & Development Code)                                                                      |

(Yellow: Applicant)

BLACK HAWK WAY

. .

Lor 12 BIK 2 Hawks Nest 9178# Filing 2