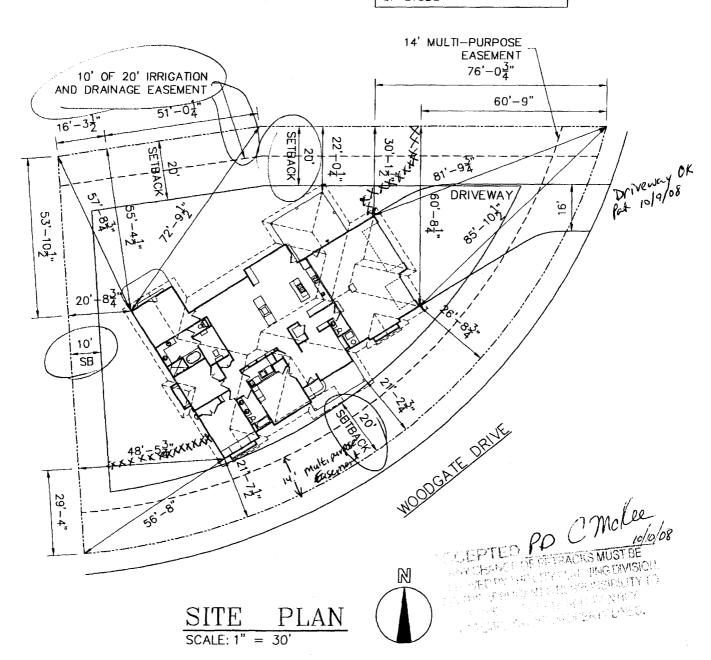

| Property Address: 3445 WOODGATE                                                                                                                                                                                                                                                                                                             | DP.                                                         |                                                                                     | 81506                                                                                                      |
|---------------------------------------------------------------------------------------------------------------------------------------------------------------------------------------------------------------------------------------------------------------------------------------------------------------------------------------------|-------------------------------------------------------------|-------------------------------------------------------------------------------------|------------------------------------------------------------------------------------------------------------|
| Property Tax No: 2945 - 614 - 41 - 604                                                                                                                                                                                                                                                                                                      |                                                             |                                                                                     |                                                                                                            |
| Subdivision: THE KNOLLS                                                                                                                                                                                                                                                                                                                     |                                                             |                                                                                     |                                                                                                            |
| Property Owner: <u>STEVE &amp; MARJEAN</u>                                                                                                                                                                                                                                                                                                  | KINDA                                                       | LL                                                                                  |                                                                                                            |
| Owner's Telephone: (970) 589 - 4478                                                                                                                                                                                                                                                                                                         |                                                             |                                                                                     |                                                                                                            |
| Owner's Address: SAME                                                                                                                                                                                                                                                                                                                       |                                                             |                                                                                     |                                                                                                            |
| Contractor's Name: STEVE KINIDAL                                                                                                                                                                                                                                                                                                            | L                                                           |                                                                                     |                                                                                                            |
| Contractor's Telephone: (970) 261-1260                                                                                                                                                                                                                                                                                                      |                                                             |                                                                                     |                                                                                                            |
| Contractor's Address: SAME                                                                                                                                                                                                                                                                                                                  |                                                             |                                                                                     |                                                                                                            |
| Fence Material & Height: CEDAF 6                                                                                                                                                                                                                                                                                                            |                                                             |                                                                                     |                                                                                                            |
| Plot plan must show property lines and property dimesetbacks from property lines, and fence height(s). NOTE:                                                                                                                                                                                                                                | ensions, all eas                                            |                                                                                     |                                                                                                            |
| THIS SECTION TO BE COM                                                                                                                                                                                                                                                                                                                      | PLETED BY:                                                  | LANNING STA                                                                         | <b>VFE</b>                                                                                                 |
| ZONE PD                                                                                                                                                                                                                                                                                                                                     | SETBACKS:                                                   | Front                                                                               | _ from property line (PL) or                                                                               |
| SPECIAL CONDITIONS                                                                                                                                                                                                                                                                                                                          | fr                                                          | om center of R                                                                      | OW, whichever is greater.                                                                                  |
|                                                                                                                                                                                                                                                                                                                                             | Side                                                        | from PL                                                                             | Rear from PL                                                                                               |
| Fences exceeding six feet in height require a separate permit from ner lot that extends past the rear of the house along the side yard 4.1.J of the Grand Junction Zoning and Development Code).                                                                                                                                            | the City/County<br>or abuts an alley                        | Building Departme                                                                   | ent. A fence constructed on a cor-<br>from the City Engineer (Section                                      |
| The owner/applicant must correctly identify all property lines, ease or operty's boundaries. Covenants, conditions, restrictions, easemence(s). The owner/applicant is responsible for compliance with an easements may be subject to removal at the property owner's strial as approved in this fence permit must be approved, in writing, | ents and/or rights<br>ovenants, conditi<br>ole and absolute | of-way may restrons, and restrictions, and restrictions expense. Any modestrictions | ict or prohibit the placement of<br>ons which may apply. Fences built<br>dification of design and/or mate- |
| hereby acknowledge that I have read this application and the info<br>codes, ordinances, laws, regulations, or restrictions which apply. I<br>may include but not necessarily be limited to removal of the fence                                                                                                                             | understand that f                                           | ailure to comply s                                                                  |                                                                                                            |
| Applicant's Signature Maylan Kin                                                                                                                                                                                                                                                                                                            | dall                                                        |                                                                                     | Date <u>(0 - 14 - 10</u>                                                                                   |
| Applicant's Signature Maylan Kin, Planning Approval Daylen Henderson                                                                                                                                                                                                                                                                        |                                                             | ***************************************                                             | _ Date_ 10 -14 -10                                                                                         |
| City Engineer's Approval (if required)                                                                                                                                                                                                                                                                                                      |                                                             |                                                                                     |                                                                                                            |

VALID FOR SIX MONTHS FROM DATE OF ISSUANCE (Section 2.2.E.1.d Grand Junction Zoning & Development Code)

(Yellow: Applicant)

| SUBDIVISION NAME - KNOLLS SUBDIVISION |
|---------------------------------------|
| FILING NUMBER- 7                      |
| LOT NUMBER- 4                         |
| BLOCK NUMBER- 3                       |
| LOT SQ. FT 18,273 SF                  |
| ADDRESS- 3445 WOODGATE DRIVE          |
| COUNTY- MESA                          |
| CITY- GRAND JUNCTION                  |