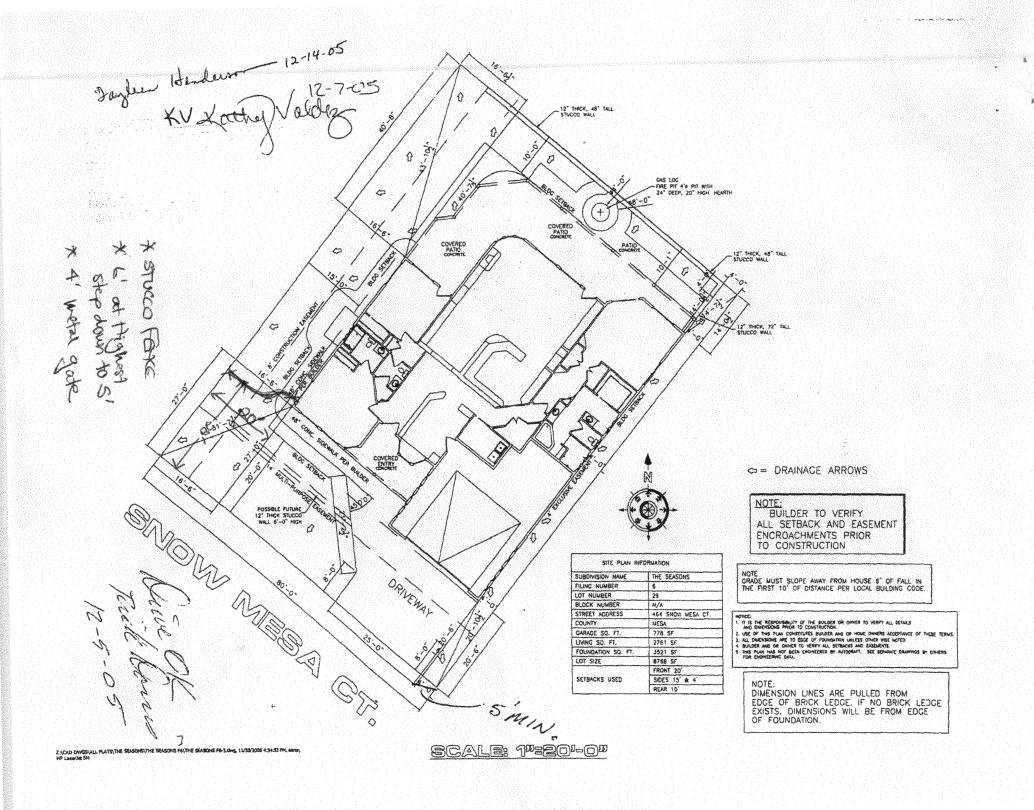

## **Fence Permit**

Public Works & Planning Department 250 North 5th Street Grand Junction, CO 81501 Phone: (970) 244-1430 FAX: (970) 256-4031

Fee \$10.00

16243

PERMIT # Nº

| Property Address: Abd Show Was CT                                                                                                                                                                                                                                                                                                                                                                                                                                                                                                    |                                          |                                                                          |
|--------------------------------------------------------------------------------------------------------------------------------------------------------------------------------------------------------------------------------------------------------------------------------------------------------------------------------------------------------------------------------------------------------------------------------------------------------------------------------------------------------------------------------------|------------------------------------------|--------------------------------------------------------------------------|
| Property Tax No: 2947-27/- 15-029                                                                                                                                                                                                                                                                                                                                                                                                                                                                                                    |                                          |                                                                          |
| Subdivision: THE SERSONS                                                                                                                                                                                                                                                                                                                                                                                                                                                                                                             |                                          |                                                                          |
| Property Owner: GREEK CHADERSON                                                                                                                                                                                                                                                                                                                                                                                                                                                                                                      |                                          |                                                                          |
| Owner's Telephone:                                                                                                                                                                                                                                                                                                                                                                                                                                                                                                                   |                                          |                                                                          |
| Owner's Address: 464 Show Max CT                                                                                                                                                                                                                                                                                                                                                                                                                                                                                                     |                                          |                                                                          |
| Contractor's Name: KIRK COURS                                                                                                                                                                                                                                                                                                                                                                                                                                                                                                        |                                          |                                                                          |
| Contractor's Telephone: <u> </u>                                                                                                                                                                                                                                                                                                                                                                                                                                                                                                     |                                          |                                                                          |
| Contractor's Address: 678 TRAKEVIL TRAIL                                                                                                                                                                                                                                                                                                                                                                                                                                                                                             |                                          |                                                                          |
| Fence Material & Height: STIKCO VINCE 6' TO MITCH                                                                                                                                                                                                                                                                                                                                                                                                                                                                                    | EXIS                                     | THG HOUSE.                                                               |
| Plot plan must show property lines and property dimensions, all easements, all righ setbacks from property lines, and fence height(s). NOTE: Property line is likely one foot of                                                                                                                                                                                                                                                                                                                                                     |                                          |                                                                          |
| THIS SECTION TO BE COMPLETED BY PLANNING STA                                                                                                                                                                                                                                                                                                                                                                                                                                                                                         |                                          |                                                                          |
| ZONE PD SETBACKS: Front                                                                                                                                                                                                                                                                                                                                                                                                                                                                                                              | from pro                                 | operty line (PL) or                                                      |
| SPECIAL CONDITIONS from center of RC                                                                                                                                                                                                                                                                                                                                                                                                                                                                                                 | )W, whic                                 | hever is greater.                                                        |
| Side from PL                                                                                                                                                                                                                                                                                                                                                                                                                                                                                                                         | Rear                                     | from PL                                                                  |
| Fences exceeding six feet in height require a separate permit from the City/County Building Department ner lot that extends past the rear of the house along the side yard or abuts an alley requires approval from the Grand Junction Zoning and Development Code).                                                                                                                                                                                                                                                                 |                                          |                                                                          |
| The owner/applicant must correctly identify all property lines, easements, and rights-of-way and ensure property's boundaries. Covenants, conditions, restrictions, easements and/or rights-of-way may restrictions. The owner/applicant is responsible for compliance with covenants, conditions, and restriction in easements may be subject to removal at the property owner's sole and absolute expense. Any modification rial as approved in this fence permit must be approved, in writing, by the Public Works & Planning Dep | ct or prohil<br>s which m<br>fication of | bit the placement of<br>nay apply. Fences built<br>f design and/or mate- |
| I hereby acknowledge that I have read this application and the information and plot plan are correct; I a codes, ordinances, laws, regulations, or restrictions which apply. I understand that failure to comply sh may include but not necessarily be limited to removal of the fence(s) at the owner's cost.                                                                                                                                                                                                                       | all result in                            | n legal action, which                                                    |
| Applicant's Signature                                                                                                                                                                                                                                                                                                                                                                                                                                                                                                                | _ Date                                   | 7/12/10                                                                  |
| Applicant's Signature  Planning Approval   Approval (if required)                                                                                                                                                                                                                                                                                                                                                                                                                                                                    | _Date                                    | 7-12-10                                                                  |
| City Engineer's Approval (if required)                                                                                                                                                                                                                                                                                                                                                                                                                                                                                               | _ Date                                   |                                                                          |