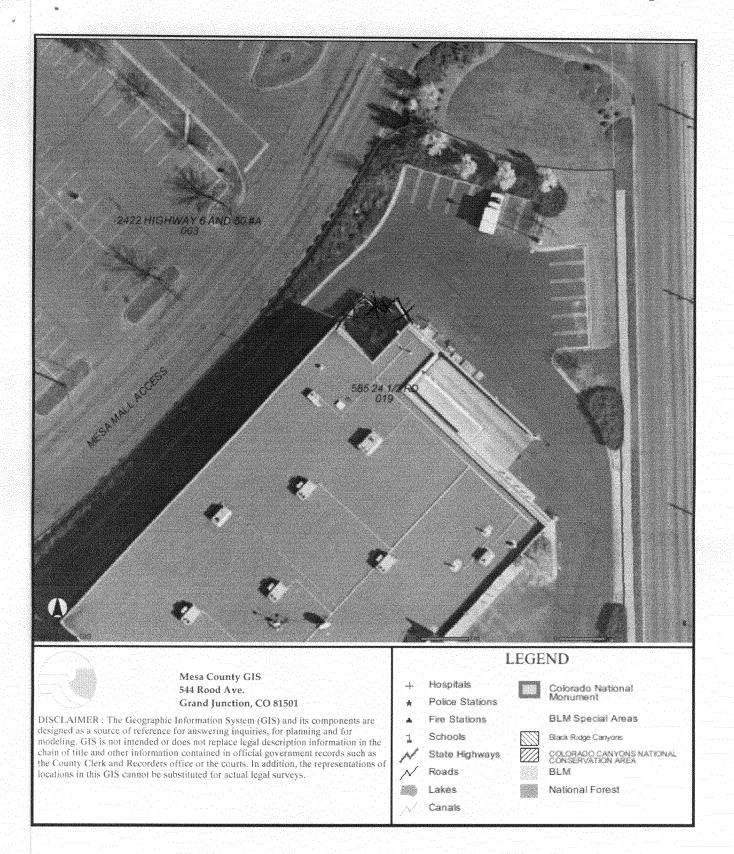

16215

| Property Address: 565 2                                                                                                                                                                                                                                                                                                                                                                                                                                                                                                               | 41/2 Rd                                                                                                                                           |
|---------------------------------------------------------------------------------------------------------------------------------------------------------------------------------------------------------------------------------------------------------------------------------------------------------------------------------------------------------------------------------------------------------------------------------------------------------------------------------------------------------------------------------------|---------------------------------------------------------------------------------------------------------------------------------------------------|
| Property Tax No: 3945 - 093 - 10                                                                                                                                                                                                                                                                                                                                                                                                                                                                                                      | 9                                                                                                                                                 |
| Subdivision: Mesa Mall Mine                                                                                                                                                                                                                                                                                                                                                                                                                                                                                                           | ) <del>(</del>                                                                                                                                    |
| Property Owner: Brawlin Net Leaso LC AKA Best Buy                                                                                                                                                                                                                                                                                                                                                                                                                                                                                     |                                                                                                                                                   |
| Owner's Telephone:                                                                                                                                                                                                                                                                                                                                                                                                                                                                                                                    |                                                                                                                                                   |
| Owner's Address: 2050 Michigan                                                                                                                                                                                                                                                                                                                                                                                                                                                                                                        | Ave the 1900 Chicago Il 60601                                                                                                                     |
| Contractor's Name: Valleywide Fe                                                                                                                                                                                                                                                                                                                                                                                                                                                                                                      | <u>cce</u>                                                                                                                                        |
| Contractor's Telephone: <u>Q70-523-8</u>                                                                                                                                                                                                                                                                                                                                                                                                                                                                                              | <b>\</b>                                                                                                                                          |
| Contractor's Address: 205 E Ma                                                                                                                                                                                                                                                                                                                                                                                                                                                                                                        | in St                                                                                                                                             |
| Fence Material & Height: Le Chain I                                                                                                                                                                                                                                                                                                                                                                                                                                                                                                   | ink                                                                                                                                               |
| Plot plan must show property lines and property dimensions, all easements, all rights-of-way, all structures, all setbacks from property lines, and fence height(s). NOTE: Property line is likely one foot or more behind the sidewalk.                                                                                                                                                                                                                                                                                              |                                                                                                                                                   |
| THIS SECTION TO BE CO                                                                                                                                                                                                                                                                                                                                                                                                                                                                                                                 | UPLETED BY PLANNING STAFF                                                                                                                         |
| ZONE                                                                                                                                                                                                                                                                                                                                                                                                                                                                                                                                  | SETBACKS: Front /5 from property line (PL) or                                                                                                     |
| SPECIAL CONDITIONS Yours                                                                                                                                                                                                                                                                                                                                                                                                                                                                                                              | from center of ROW, whichever is greater.                                                                                                         |
|                                                                                                                                                                                                                                                                                                                                                                                                                                                                                                                                       | Side from PL Rear from PL                                                                                                                         |
| ner lot that extends past the rear of the house along the side yar 4.1. J of the Grand Junction Zoning and Development Code).  The owner/applicant must correctly identify all property lines, earnoperty's boundaries. Covenants, conditions, restrictions, ease fence(s). The owner/applicant is responsible for compliance with in easements may be subject to removal at the property owner's rial as approved in this fence permit must be approved, in writin I hereby acknowledge that I have read this application and the in | nformation and plot plan are correct; I agree to comply with any and all  I understand that failure to comply shall result in legal action, which |
| City Engineer's Approval (if required)                                                                                                                                                                                                                                                                                                                                                                                                                                                                                                | Date                                                                                                                                              |
| VALID FOR SIX MONTHS FROM DATE OF ISSUAI                                                                                                                                                                                                                                                                                                                                                                                                                                                                                              | VCE (Section 2.2.E.1.d Grand Junction Zoning & Development Code)                                                                                  |