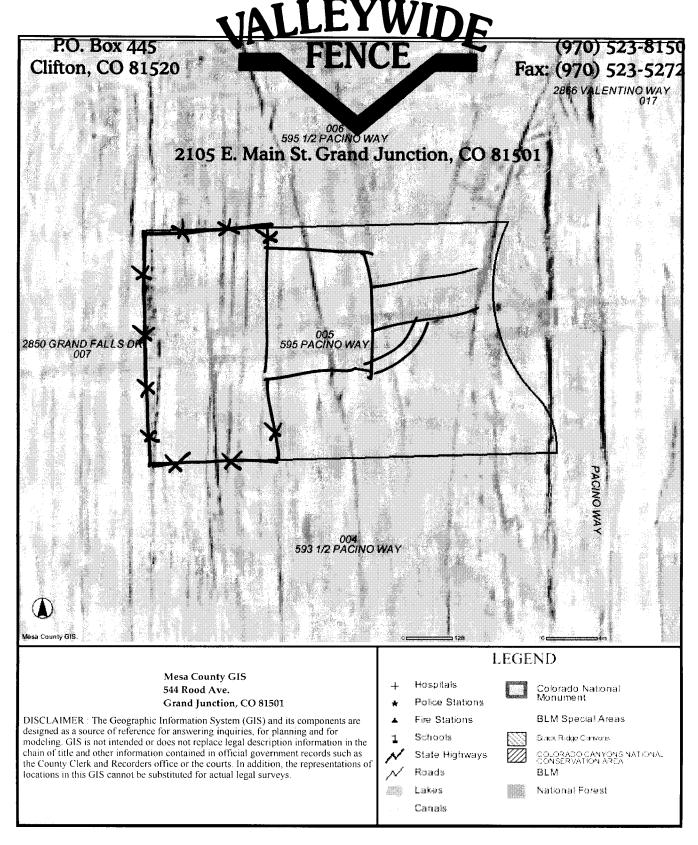

## **Fence Permit**

Public Works & Planning Department 250 North 5th Street Grand Junction, CO 81501 Phone: (970) 244-1430 FAX: (970) 256-4031

- 442.00

PERMIT # Nº

Fee \$10.00

16210

| Property Address: 595 Pacino Wy                                                                                                                                                                                                                                                                                                                                                                                                                                                                                                                                                                                                                                                                                                                                                                                                                                                                                                                                                                                                                                                                                                                                                                                                                                                                                                                                                                                                                                                            |
|--------------------------------------------------------------------------------------------------------------------------------------------------------------------------------------------------------------------------------------------------------------------------------------------------------------------------------------------------------------------------------------------------------------------------------------------------------------------------------------------------------------------------------------------------------------------------------------------------------------------------------------------------------------------------------------------------------------------------------------------------------------------------------------------------------------------------------------------------------------------------------------------------------------------------------------------------------------------------------------------------------------------------------------------------------------------------------------------------------------------------------------------------------------------------------------------------------------------------------------------------------------------------------------------------------------------------------------------------------------------------------------------------------------------------------------------------------------------------------------------|
| Property Tax No: 2443-071-72-005                                                                                                                                                                                                                                                                                                                                                                                                                                                                                                                                                                                                                                                                                                                                                                                                                                                                                                                                                                                                                                                                                                                                                                                                                                                                                                                                                                                                                                                           |
| Subdivision: Legends Filing 3                                                                                                                                                                                                                                                                                                                                                                                                                                                                                                                                                                                                                                                                                                                                                                                                                                                                                                                                                                                                                                                                                                                                                                                                                                                                                                                                                                                                                                                              |
| Property Owner: Melanie Busse                                                                                                                                                                                                                                                                                                                                                                                                                                                                                                                                                                                                                                                                                                                                                                                                                                                                                                                                                                                                                                                                                                                                                                                                                                                                                                                                                                                                                                                              |
| Owner's Telephone: 470 25 244-7204                                                                                                                                                                                                                                                                                                                                                                                                                                                                                                                                                                                                                                                                                                                                                                                                                                                                                                                                                                                                                                                                                                                                                                                                                                                                                                                                                                                                                                                         |
| Owner's Address: Sorve                                                                                                                                                                                                                                                                                                                                                                                                                                                                                                                                                                                                                                                                                                                                                                                                                                                                                                                                                                                                                                                                                                                                                                                                                                                                                                                                                                                                                                                                     |
| Contractor's Name: <u>Valleywide</u> Fence                                                                                                                                                                                                                                                                                                                                                                                                                                                                                                                                                                                                                                                                                                                                                                                                                                                                                                                                                                                                                                                                                                                                                                                                                                                                                                                                                                                                                                                 |
| Contractor's Telephone: (COTO) 503-850                                                                                                                                                                                                                                                                                                                                                                                                                                                                                                                                                                                                                                                                                                                                                                                                                                                                                                                                                                                                                                                                                                                                                                                                                                                                                                                                                                                                                                                     |
| Contractor's Address: 2105 E Main St                                                                                                                                                                                                                                                                                                                                                                                                                                                                                                                                                                                                                                                                                                                                                                                                                                                                                                                                                                                                                                                                                                                                                                                                                                                                                                                                                                                                                                                       |
| Fence Material & Height: 551 d                                                                                                                                                                                                                                                                                                                                                                                                                                                                                                                                                                                                                                                                                                                                                                                                                                                                                                                                                                                                                                                                                                                                                                                                                                                                                                                                                                                                                                                             |
| Plot plan must show property lines and property dimensions, all easements, all rights-of-way, all structures, all setbacks from property lines, and fence height(s). NOTE: Property line is likely one foot or more behind the sidewalk.                                                                                                                                                                                                                                                                                                                                                                                                                                                                                                                                                                                                                                                                                                                                                                                                                                                                                                                                                                                                                                                                                                                                                                                                                                                   |
| THIS SECTION TO BE COMPLETED BY PLANNING STAFF                                                                                                                                                                                                                                                                                                                                                                                                                                                                                                                                                                                                                                                                                                                                                                                                                                                                                                                                                                                                                                                                                                                                                                                                                                                                                                                                                                                                                                             |
|                                                                                                                                                                                                                                                                                                                                                                                                                                                                                                                                                                                                                                                                                                                                                                                                                                                                                                                                                                                                                                                                                                                                                                                                                                                                                                                                                                                                                                                                                            |
| ZONE SETBACKS: Front from property line (PL) or                                                                                                                                                                                                                                                                                                                                                                                                                                                                                                                                                                                                                                                                                                                                                                                                                                                                                                                                                                                                                                                                                                                                                                                                                                                                                                                                                                                                                                            |
| ZONE SETBACKS: Front from property line (PL) or SPECIAL CONDITIONS from center of ROW, whichever is greater.                                                                                                                                                                                                                                                                                                                                                                                                                                                                                                                                                                                                                                                                                                                                                                                                                                                                                                                                                                                                                                                                                                                                                                                                                                                                                                                                                                               |
|                                                                                                                                                                                                                                                                                                                                                                                                                                                                                                                                                                                                                                                                                                                                                                                                                                                                                                                                                                                                                                                                                                                                                                                                                                                                                                                                                                                                                                                                                            |
| SPECIAL CONDITIONS from center of ROW, whichever is greater.  Side from PL Rear from PL  Fences exceeding six feet in height require a separate permit from the City/County Building Department. A fence constructed on a corner lot that extends past the rear of the house along the side yard or abuts an alley requires approval from the City Engineer (Section 4.1 J of the Grand Junction Zoning and Development Code).                                                                                                                                                                                                                                                                                                                                                                                                                                                                                                                                                                                                                                                                                                                                                                                                                                                                                                                                                                                                                                                             |
| SPECIAL CONDITIONS from center of ROW, whichever is greater.  Side from PL Rear from PL  Fences exceeding six feet in height require a separate permit from the City/County Building Department. A fence constructed on a corner lot that extends past the rear of the house along the side yard or abuts an alley requires approval from the City Engineer (Section                                                                                                                                                                                                                                                                                                                                                                                                                                                                                                                                                                                                                                                                                                                                                                                                                                                                                                                                                                                                                                                                                                                       |
| SPECIAL CONDITIONS from center of ROW, whichever is greater.  Side from PL Rear from PL  Fences exceeding six feet in height require a separate permit from the City/County Building Department. A fence constructed on a corner lot that extends past the rear of the house along the side yard or abuts an alley requires approval from the City Engineer (Section 4.1.J of the Grand Junction Zoning and Development Code).  The owner/applicant must correctly identify all property lines, easements, and rights-of-way and ensure the fence is located within the property's boundaries. Covenants, conditions, restrictions, easements and/or rights-of-way may restrict or prohibit the placement of tence(s). The owner/applicant is responsible for compliance with covenants, conditions, and restrictions which may apply. Fences built in easements may be subject to removal at the property owner's sole and absolute expense. Any modification of design and/or mate-                                                                                                                                                                                                                                                                                                                                                                                                                                                                                                      |
| SPECIAL CONDITIONS from center of ROW, whichever is greater.  Side from PL Rear from PL  Fences exceeding six feet in height require a separate permit from the City/County Building Department. A fence constructed on a corner lot that extends past the rear of the house along the side yard or abuts an alley requires approval from the City Engineer (Section 4.1.J of the Grand Junction Zoning and Development Code).  The owner/applicant must correctly identify all property lines, easements, and rights-of-way and ensure the fence is located within the property's boundaries. Covenants, conditions, restrictions, easements and/or rights-of-way may restrict or prohibit the placement of rence(s). The owner/applicant is responsible for compliance with covenants, conditions, and restrictions which may apply. Fences built in easements may be subject to removal at the property owner's sole and absolute expense. Any modification of design and/or material as approved in this fence permit must be approved, in writing, by the Public Works & Planning Department Director.  Thereby acknowledge that I have read this application and the information and plot plan are correct; I agree to comply with any and all codes, ordinances, laws, regulations, or restrictions which apply. I understand that failure to comply shall result in legal action, which                                                                                            |
| SPECIAL CONDITIONS from center of ROW, whichever is greater.  Side from PL Rear from PL  Fences exceeding six feet in height require a separate permit from the City/County Building Department. A fence constructed on a corner lot that extends past the rear of the house along the side yard or abuts an alley requires approval from the City Engineer (Section 4.1.) of the Grand Junction Zoning and Development Code).  The owner/applicant must correctly identify all property lines, easements, and rights-of-way and ensure the fence is located within the property's boundaries. Covenants, conditions, restrictions, easements and/or rights-of-way may restrict or prohibit the placement of fence(s). The owner/applicant is responsible for compliance with covenants, conditions, and restrictions which may apply. Fences built in easements may be subject to removal at the property owner's sole and absolute expense. Any modification of design and/or material as approved in this fence permit must be approved, in writing, by the Public Works & Planning Department Director.  Thereby acknowledge that I have read this application and the information and plot plan are correct; I agree to comply with any and all codes, ordinances, laws, regulations, or restrictions which apply. I understand that failure to comply shall result in legal action, which may include but not necessarily be limited to removal of the fence(s) at the owner's cost. |