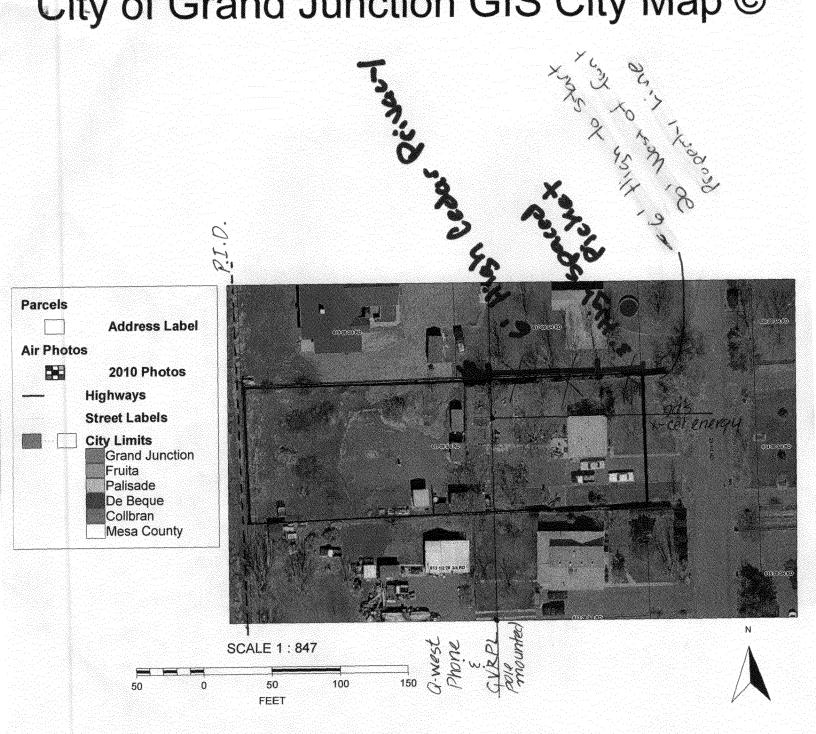

## City of Grand Junction GIS City Map ©

Property - Beg 330 ft. W+ 952ft. N of SE cor SW4SE4 Sec 6 15 1E W 330 Ft N 104 Ft E 370 ft 5 to Beg exc E 40 for Rd.