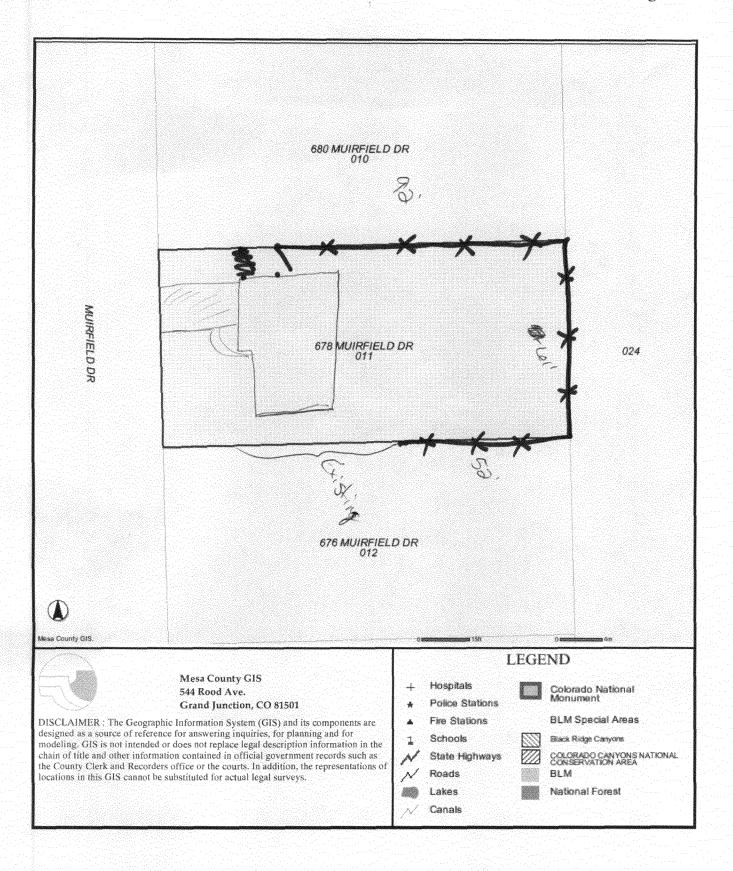

| Property Address: 1018 Mills Cold                                                                                                                                                                                                                                                                                                                                                                                                                                                                                                                                                                                                                                                                                                                                                                   | Ve                                                                                                                                                                                         | ***                                                                                                                                                                 |                                                                                                                                                    |                                                             |
|-----------------------------------------------------------------------------------------------------------------------------------------------------------------------------------------------------------------------------------------------------------------------------------------------------------------------------------------------------------------------------------------------------------------------------------------------------------------------------------------------------------------------------------------------------------------------------------------------------------------------------------------------------------------------------------------------------------------------------------------------------------------------------------------------------|--------------------------------------------------------------------------------------------------------------------------------------------------------------------------------------------|---------------------------------------------------------------------------------------------------------------------------------------------------------------------|----------------------------------------------------------------------------------------------------------------------------------------------------|-------------------------------------------------------------|
| Property Tax No: 3943 - 050-95                                                                                                                                                                                                                                                                                                                                                                                                                                                                                                                                                                                                                                                                                                                                                                      | -011                                                                                                                                                                                       |                                                                                                                                                                     |                                                                                                                                                    |                                                             |
| Subdivision: Walnut Estates                                                                                                                                                                                                                                                                                                                                                                                                                                                                                                                                                                                                                                                                                                                                                                         |                                                                                                                                                                                            |                                                                                                                                                                     |                                                                                                                                                    |                                                             |
| Property Owner: Adam McC. Comic                                                                                                                                                                                                                                                                                                                                                                                                                                                                                                                                                                                                                                                                                                                                                                     | k                                                                                                                                                                                          |                                                                                                                                                                     |                                                                                                                                                    |                                                             |
| Owner's Telephone: 970-623-931                                                                                                                                                                                                                                                                                                                                                                                                                                                                                                                                                                                                                                                                                                                                                                      | )                                                                                                                                                                                          |                                                                                                                                                                     |                                                                                                                                                    |                                                             |
| Owner's Address:                                                                                                                                                                                                                                                                                                                                                                                                                                                                                                                                                                                                                                                                                                                                                                                    |                                                                                                                                                                                            |                                                                                                                                                                     |                                                                                                                                                    |                                                             |
| Contractor's Name: Valleywide Fe                                                                                                                                                                                                                                                                                                                                                                                                                                                                                                                                                                                                                                                                                                                                                                    | nce                                                                                                                                                                                        |                                                                                                                                                                     |                                                                                                                                                    | <del></del>                                                 |
| Contractor's Telephone: 97053-915                                                                                                                                                                                                                                                                                                                                                                                                                                                                                                                                                                                                                                                                                                                                                                   | 30                                                                                                                                                                                         |                                                                                                                                                                     |                                                                                                                                                    |                                                             |
| Contractor's Address: 2105 & Main 8                                                                                                                                                                                                                                                                                                                                                                                                                                                                                                                                                                                                                                                                                                                                                                 | 7                                                                                                                                                                                          |                                                                                                                                                                     |                                                                                                                                                    |                                                             |
| Fence Material & Height: Le' Solid U                                                                                                                                                                                                                                                                                                                                                                                                                                                                                                                                                                                                                                                                                                                                                                | lesi                                                                                                                                                                                       |                                                                                                                                                                     |                                                                                                                                                    |                                                             |
| Plot plan must show property lines and property dimensions, all easements, all rights-of-way, all structures, all setbacks from property lines, and fence height(s). NOTE: Property line is likely one foot or more behind the sidewalk.                                                                                                                                                                                                                                                                                                                                                                                                                                                                                                                                                            |                                                                                                                                                                                            |                                                                                                                                                                     |                                                                                                                                                    |                                                             |
| THIS SECTION TO BE COM                                                                                                                                                                                                                                                                                                                                                                                                                                                                                                                                                                                                                                                                                                                                                                              | PLETED BY F                                                                                                                                                                                | LANNING STA                                                                                                                                                         |                                                                                                                                                    |                                                             |
| ZONE R-S                                                                                                                                                                                                                                                                                                                                                                                                                                                                                                                                                                                                                                                                                                                                                                                            | SETBACKS:                                                                                                                                                                                  | Front                                                                                                                                                               | from property                                                                                                                                      | line (PL) or                                                |
| SPECIAL CONDITIONS                                                                                                                                                                                                                                                                                                                                                                                                                                                                                                                                                                                                                                                                                                                                                                                  | fr                                                                                                                                                                                         | om center of R                                                                                                                                                      | OW, whichever                                                                                                                                      | is greater.                                                 |
|                                                                                                                                                                                                                                                                                                                                                                                                                                                                                                                                                                                                                                                                                                                                                                                                     | Side                                                                                                                                                                                       | from PL                                                                                                                                                             | Rear                                                                                                                                               | _ from PL                                                   |
| Fences exceeding six feet in height require a separate permit from ner lot that extends past the rear of the house along the side yard 4.1. J of the Grand Junction Zoning and Development Code).  The owner/applicant must correctly identify all property lines, ease property's boundaries. Covenants, conditions, restrictions, easemence(s). The owner/applicant is responsible for compliance with coin easements may be subject to removal at the property owner's sirial as approved in this fence permit must be approved, in writing, I hereby acknowledge that I have read this application and the infocodes, ordinances, laws, regulations, or restrictions which apply. I may include but not necessarily be limited to removal of the fence Applicant's Signature  Planning Approval | ements, and rights<br>ents and/or rights<br>ents and/or rights<br>ovenants, condition<br>ole and absolute<br>by the Public Wormation and plot<br>understand that for<br>(s) at the owner's | s-of-way and ensure-<br>s-of-way may restrictions, and restrictions, and restrictions expense. Any moorks & Planning Deput plan are correct; I failure to comply si | from the City Enginere the fence is localict or prohibit the promote is some partment Director.  agree to comply whall result in legal at the Date | ated within the placement of sly. Fences built and/or mate- |
| City Engineer's Approval (if required)                                                                                                                                                                                                                                                                                                                                                                                                                                                                                                                                                                                                                                                                                                                                                              |                                                                                                                                                                                            |                                                                                                                                                                     | Date                                                                                                                                               |                                                             |
| VALID FOR SIX MONTHS FROM DATE OF ISSUANCE                                                                                                                                                                                                                                                                                                                                                                                                                                                                                                                                                                                                                                                                                                                                                          | E (Section 2.2.E                                                                                                                                                                           | E.1.d Grand Junct                                                                                                                                                   | ion Zoning & Deve                                                                                                                                  | elopment Code)                                              |