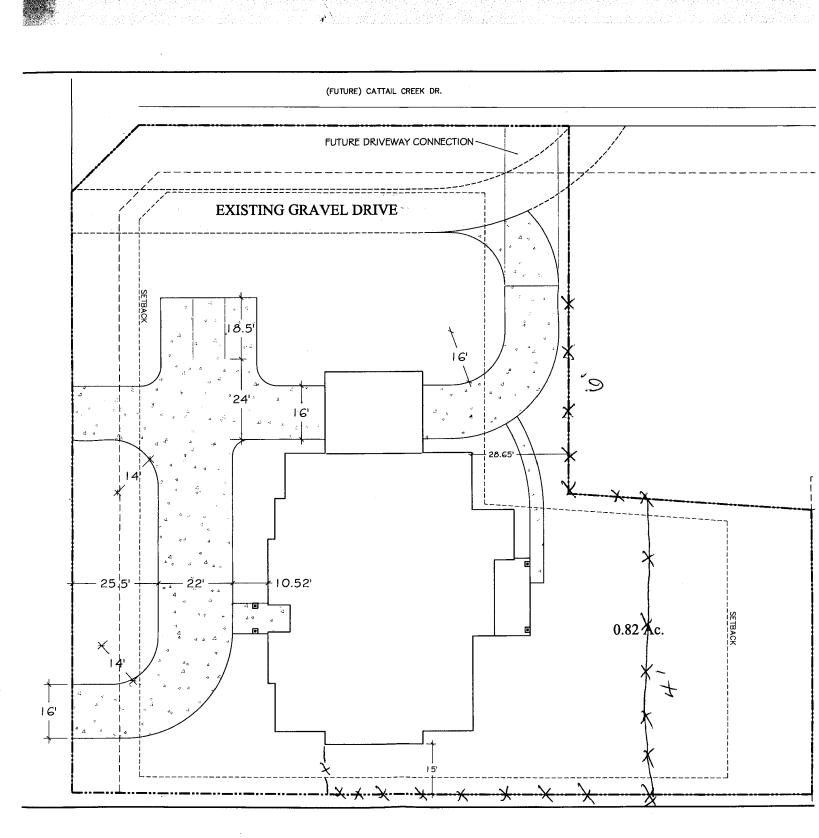

| Pu<br>25                                                          | <b>EXAMPLE Permit</b><br><i>Iblic Works &amp; Planning Department</i><br><i>O North 5th Street</i> | PERMIT # № 16205<br>Fee \$10.00                                                                                 |
|-------------------------------------------------------------------|----------------------------------------------------------------------------------------------------|-----------------------------------------------------------------------------------------------------------------|
|                                                                   | and Junction, CO 81501<br>none: (970) 244-1430  FAX: (970) 256-403<br>``                           | 1                                                                                                               |
| Property Address: 2                                               | 9,5 Road (Lo                                                                                       |                                                                                                                 |
| Property Tax No: 2943 - C                                         | 051-97-001                                                                                         |                                                                                                                 |
| Subdivision:                                                      |                                                                                                    | ne yn gener y staat i staat gener generatie staat s |
| Property Owner: <u>BLUE 14</u><br>Owner's Telephone: <u>272-3</u> | ERON DEVELOPMENT                                                                                   |                                                                                                                 |
| Owner's Telephone: <u>2 イ こ - ろ</u>                               | 647 (Makiem)                                                                                       |                                                                                                                 |
| Owner's Address: 1015 N                                           | sth Street                                                                                         |                                                                                                                 |
| Contractor's Name:                                                | is West Development                                                                                | A, CRC                                                                                                          |
| Contractor's Telephone: 978                                       | 270 9885                                                                                           | (                                                                                                               |
|                                                                   | N. 7th Street                                                                                      |                                                                                                                 |
| Fence Material & Height: 6' V                                     | N. 7 Street                                                                                        | Rail                                                                                                            |
| Plot plan must show property lines and                            | property dimensions, all easements, all right in the property line is likely one foo               |                                                                                                                 |

Fences exceeding six feet in height require a separate permit from the City/County Building Department. A fence constructed on a corner lot that extends past the rear of the house along the side yard or abuts an alley requires approval from the City Engineer (Section 4.1.J of the Grand Junction Zoning and Development Code).

The owner/applicant must correctly identify all property lines, easements, and rights-of-way and ensure the fence is located within the property's boundaries. Covenants, conditions, restrictions, easements and/or rights-of-way may restrict or prohibit the placement of fence(s). The owner/applicant is responsible for compliance with covenants, conditions, and restrictions which may apply. Fences built in easements may be subject to removal at the property owner's sole and absolute expense. Any modification of design and/or material as approved in this fence permit must be approved, in writing, by the Public Works & Planning Department Director.