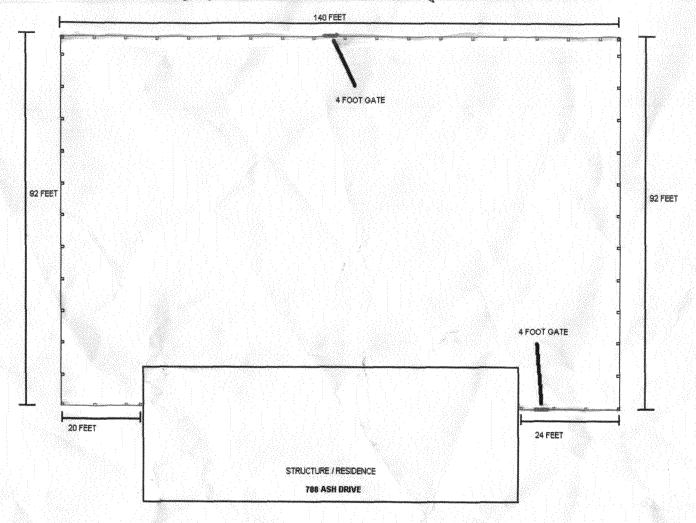

## **Fence Permit**

Public Works & Planning Department 250 North 5th Street Grand Junction, CO 81501

Phone: (970) 244-1430 FAX: (970) 256-4031

PERMIT # Nº 16241

(Pink: Neighborhood Services)

Fee \$10.00

| Property Address: 108 ASh Drive G2, CO 81506                                                                                                                                                                                                                                                                                                                                                                                                                                                                                                                                                                                                                                                                                                                                                                                                                                                                                                                                                                       |
|--------------------------------------------------------------------------------------------------------------------------------------------------------------------------------------------------------------------------------------------------------------------------------------------------------------------------------------------------------------------------------------------------------------------------------------------------------------------------------------------------------------------------------------------------------------------------------------------------------------------------------------------------------------------------------------------------------------------------------------------------------------------------------------------------------------------------------------------------------------------------------------------------------------------------------------------------------------------------------------------------------------------|
| Property Tax No: 2701 - 353-19-003                                                                                                                                                                                                                                                                                                                                                                                                                                                                                                                                                                                                                                                                                                                                                                                                                                                                                                                                                                                 |
| Subdivision: 1st Sunset Terrace                                                                                                                                                                                                                                                                                                                                                                                                                                                                                                                                                                                                                                                                                                                                                                                                                                                                                                                                                                                    |
| Property Owner: Billy Hendrix                                                                                                                                                                                                                                                                                                                                                                                                                                                                                                                                                                                                                                                                                                                                                                                                                                                                                                                                                                                      |
| Owner's Telephone: 701-339-8220                                                                                                                                                                                                                                                                                                                                                                                                                                                                                                                                                                                                                                                                                                                                                                                                                                                                                                                                                                                    |
| Owner's Address: 708 Ash Dr GJ, (0 81506                                                                                                                                                                                                                                                                                                                                                                                                                                                                                                                                                                                                                                                                                                                                                                                                                                                                                                                                                                           |
| Contractor's Name: A                                                                                                                                                                                                                                                                                                                                                                                                                                                                                                                                                                                                                                                                                                                                                                                                                                                                                                                                                                                               |
| Contractor's Telephone: $\nu$                                                                                                                                                                                                                                                                                                                                                                                                                                                                                                                                                                                                                                                                                                                                                                                                                                                                                                                                                                                      |
| Contractor's Address: いんしん                                                                                                                                                                                                                                                                                                                                                                                                                                                                                                                                                                                                                                                                                                                                                                                                                                                                                                                                                                                         |
| Fence Material & Height: WOOD PRIVACY, 6' high                                                                                                                                                                                                                                                                                                                                                                                                                                                                                                                                                                                                                                                                                                                                                                                                                                                                                                                                                                     |
| Plot plan must show property lines and property dimensions, all easements, all rights-of-way, all structures, all setbacks from property lines, and fence height(s). NOTE: Property line is likely one foot or more behind the sidewalk.                                                                                                                                                                                                                                                                                                                                                                                                                                                                                                                                                                                                                                                                                                                                                                           |
| THIS SECTION TO BE COMPLETED BY PLANNING STAFF                                                                                                                                                                                                                                                                                                                                                                                                                                                                                                                                                                                                                                                                                                                                                                                                                                                                                                                                                                     |
| O $I$                                                                                                                                                                                                                                                                                                                                                                                                                                                                                                                                                                                                                                                                                                                                                                                                                                                                                                                                                                                                              |
| ZONE SETBACKS: Front from property line (PL) or                                                                                                                                                                                                                                                                                                                                                                                                                                                                                                                                                                                                                                                                                                                                                                                                                                                                                                                                                                    |
| SPECIAL CONDITIONS // from center of ROW, whichever is greater.                                                                                                                                                                                                                                                                                                                                                                                                                                                                                                                                                                                                                                                                                                                                                                                                                                                                                                                                                    |
| Side from PL Rear from PL                                                                                                                                                                                                                                                                                                                                                                                                                                                                                                                                                                                                                                                                                                                                                                                                                                                                                                                                                                                          |
| Fences exceeding six feet in height require a separate permit from the City/County Building Department. A fence constructed on a corner lot that extends past the rear of the house along the side yard or abuts an alley requires approval from the City Engineer (Section 4.1.J of the Grand Junction Zoning and Development Code).  The owner/applicant must correctly identify all property lines, easements, and rights-of-way and ensure the fence is located within the property's boundaries. Covenants, conditions, restrictions, easements and/or rights-of-way may restrict or prohibit the placement of fence(s). The owner/applicant is responsible for compliance with covenants, conditions, and restrictions which may apply. Fences built in easements may be subject to removal at the property owner's sole and absolute expense. Any modification of design and/or material as approved in this fence permit must be approved, in writing, by the Public Works & Planning Department Director. |
| hereby acknowledge that I have read this application and the information and plot plan are correct; I agree to comply with any and all codes, ordinances, laws, regulations, or restrictions which apply. I understand that failure to comply shall result in legal action, which                                                                                                                                                                                                                                                                                                                                                                                                                                                                                                                                                                                                                                                                                                                                  |
| codes, ordinances, laws, regulations, or restrictions which apply. I understand that failure to comply shall result in legal action, which may include but not necessarily be limited to removal of the fence(s) at the owner's cost.                                                                                                                                                                                                                                                                                                                                                                                                                                                                                                                                                                                                                                                                                                                                                                              |
| codes, ordinances, laws, regulations, or restrictions which apply. I understand that failure to comply shall result in legal action, which                                                                                                                                                                                                                                                                                                                                                                                                                                                                                                                                                                                                                                                                                                                                                                                                                                                                         |

VALID FOR SIX MONTHS FROM DATE OF ISSUANCE (Section 2.2.E.1.d Grand Junction Zoning & Development Code)

(Yellow: Applicant)

Tio easement - irrigation

ASH DRIVE

\*\*HIGHLIGHTED\*\* INDICATES REPLACEMENT FENCING. USING 8 FOOT POSTS, 2 FOOT DEEP. 8 FOOT PRIVACY FENCING WITH 5 1/2" DOGEAR BOARDS, SPACED 1/2" APART.

BLACK - INDICATES EXISTING FENCING THAT WILL NOT BE REPLACED OR REPAIRED.

8 post spacing